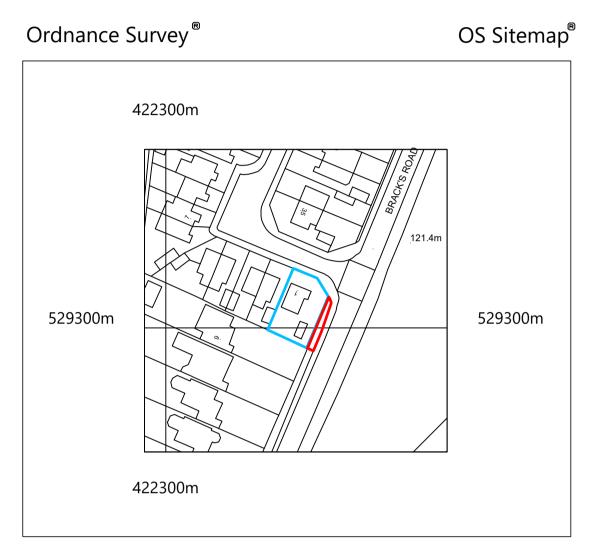

## **Site Location Plan**

Scale 1:1250

**Fence Elevation** Scale 1:50

CDM REGULATIONS 2015
Works covered by the CDM Regulations 2015 shall not commence until the correct duty holders are in place and all relevant and project specific documents

©Crown Copyright and database rights 2022 OS Licence no. 100019980