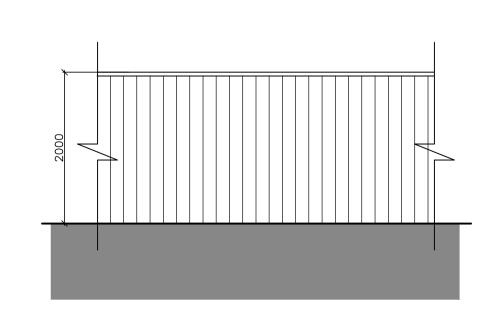

in scaling from this drawing. All construction information should be taken from figured dimensions only. All dimensions to be checked on site by the main contractor prior to any commencement of works on site or any fabrication works off site. Any discrepancies found within the drawing must be immediately reported to Glasper Lee Design Limited. This drawing must be read in conjunction with all other project related drawings and documents; and all (if any) design team and consultants drawings and documents.

CDM REGULATIONS 2015
Works covered by the CDM Regulations 2015 shall not commence until the correct duty holders are in place and all relevant and project specific documents



©Crown Copyright and database rights 2022 OS Licence no. 100019980



## **Site Location Plan**

Scale 1:1250



**Fence Elevation** Scale 1:50