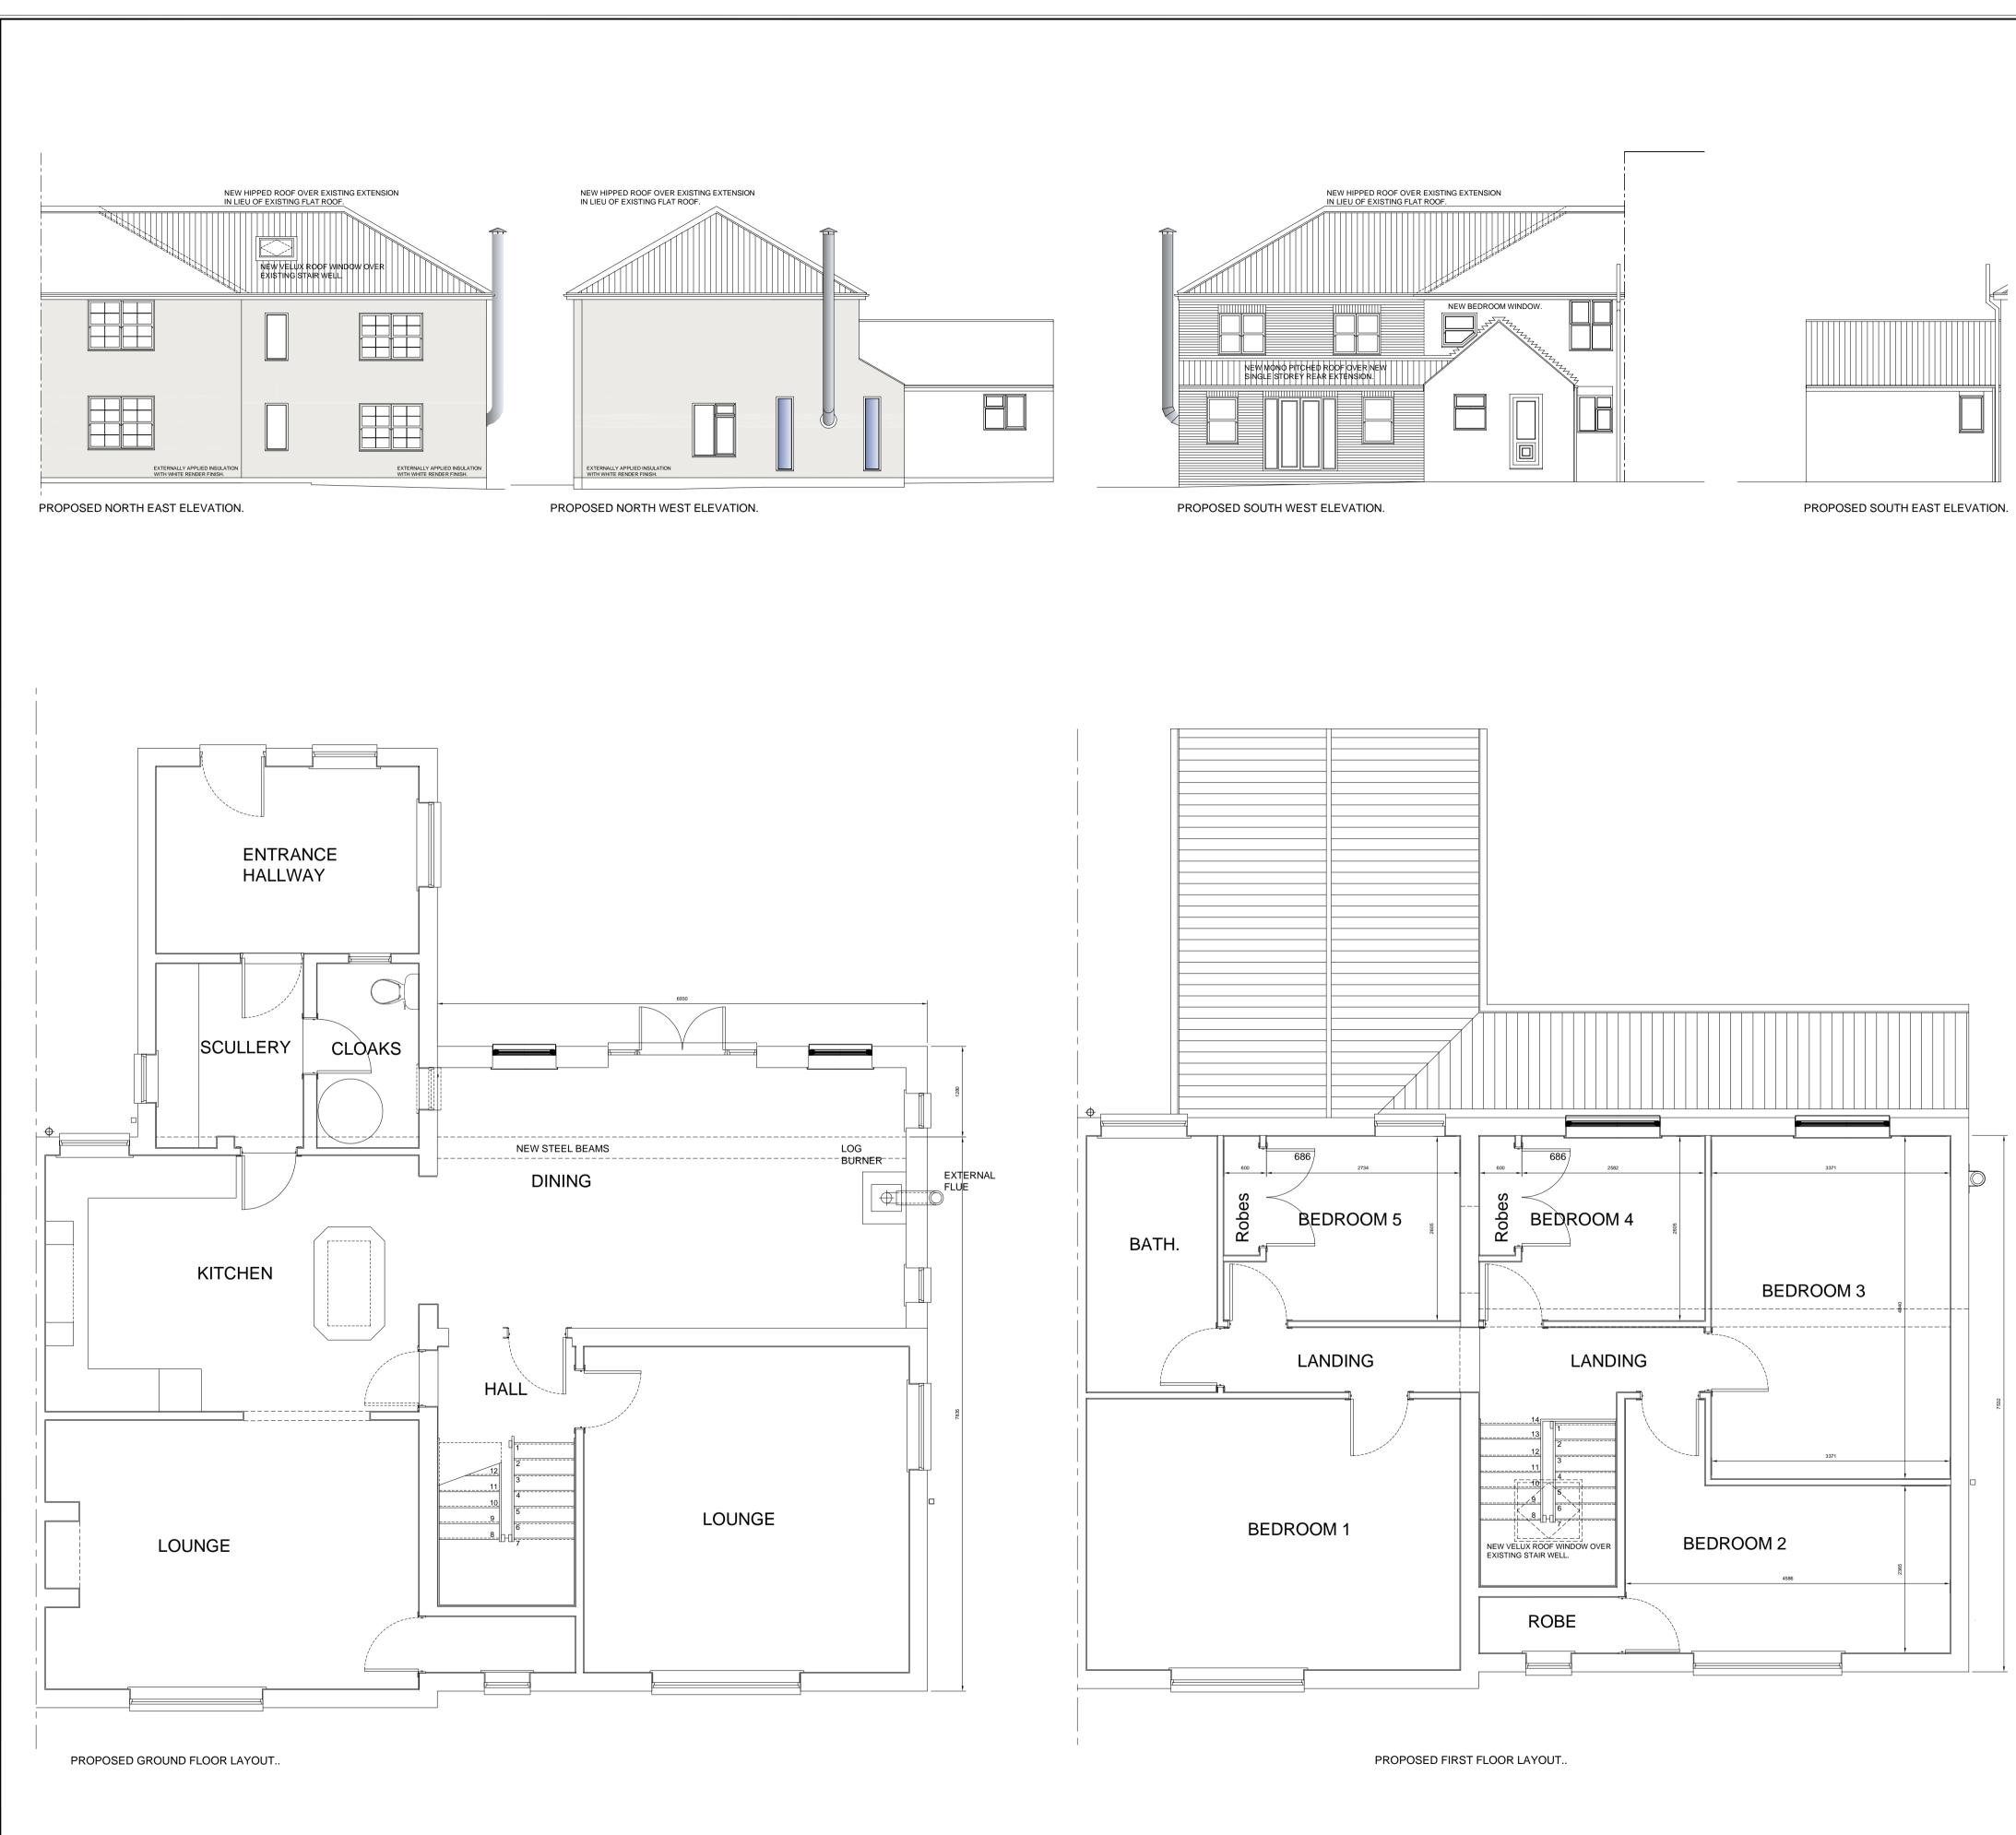

GENERAL NOTES;-

## THIS DRAWING IS TO BE READ IN CONJUNCTION WITH ALL WILTON ARCHITECTURAL SERVICES DRAWINGS FOR THE PROJECT.

ACCURACY OF DRAWINGS:-

1/NO DIMENSIONS TO BE SCALED FROM THE DRAWING. 2/ALL DIMENSIONS TO BE CHECKEDON SITE. 3/ANY DISCREPANCIES BETWEEN DRAWN & SPECIFIED INFORMATION TO BE NOTIFIED IMMEDIATELY. 4/IF IN DOUBT-ASK. DEMOLITIONS

ALL STRIPPING OUT AND DEMOLITION WORKS ARE SUBJECT TO STRUCTURAL INVESTIGATIONS.

| В        | 21/03/2022 | REAR ELEVATION AMENDED.                                                |
|----------|------------|------------------------------------------------------------------------|
| А        | 07/11/2021 | ROOF AMENDED TO COMPLY WITH PLANNING<br>OFFICER'S EMAIL SENT 22/0/2021 |
| REVISION | DATE       | SPECIFICATION                                                          |
|          |            |                                                                        |

## WILTON ARCHITECTURAL SERVICES LIMITED

MOB:07828290923 Email:mickkent1@hotmail.co.uk

| PROPOSED ALTERATIONS TO WESTHOUSE<br>FARM,GARMONDSWAY,BISHOP MIDDLEHAM,DURHAM DL17 9DY For<br>Mr. & Mrs.P.MORGAN |                                      |                |                        |           |  |  |
|------------------------------------------------------------------------------------------------------------------|--------------------------------------|----------------|------------------------|-----------|--|--|
| DRAWING TITLE<br>PROPOSED PLANS & ELEVATIONS.                                                                    |                                      |                |                        |           |  |  |
|                                                                                                                  | 100.000                              |                |                        | 2514      |  |  |
| MCK                                                                                                              | JOB NO.<br>56/2021                   |                | drawing no. 56/2021/02 | REV.<br>B |  |  |
|                                                                                                                  |                                      |                |                        |           |  |  |
| date<br>28/04/2021                                                                                               | <sup>SCALE</sup><br>1:50 &1:100 @ A1 | DRAWING STATUS | PLANNING APPLICATION.  |           |  |  |