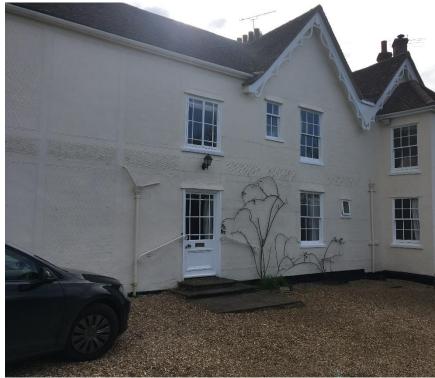

Examples can be found from manufacturers website

https://www.haddonstone.com/en-gb/

iii) **Timber:** Painted to match existing.

Front elevation as existing.

Condition 4 UTT/21/3162/HHF: Refer to Biodiversity Enhancement Strategy by T4Ecology.