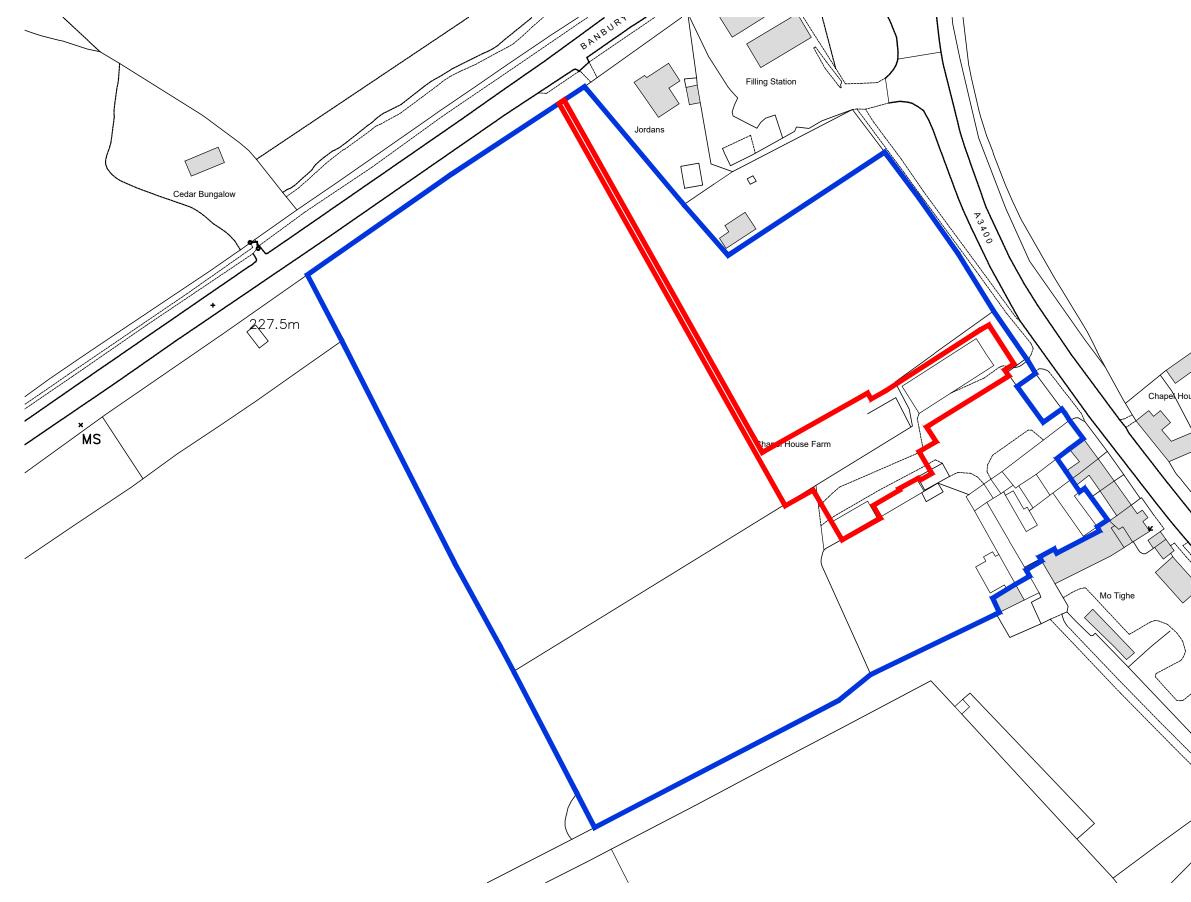

|                        |                                                                                         | Site Ownership Boundary Line                                                 | <sub>Client</sub><br>Adalta Real                                 | Corstorphine & Wright                                                                                     |
|------------------------|-----------------------------------------------------------------------------------------|------------------------------------------------------------------------------|------------------------------------------------------------------|-----------------------------------------------------------------------------------------------------------|
| NORTH                  |                                                                                         | Application Boundary Line<br>Site Area = 2502sqm (0.62 acres/ 0.25 hectares) | Project<br>Chapel House Farm<br>Chipping Norton<br>Drawing Title | Warwick Studio<br>Brook Hall, Brook Street, Warwick, CV34 4BL<br>01926 658 444<br>corstorphine-wright.com |
| 0 10.0 30.0 50.0 75.0m |                                                                                         |                                                                              | Office Barn and amenities<br>Location Plan                       | Drawing No. Revision P-01                                                                                 |
|                        | P-01 Footpath to Banbury road included 11.02.22 NB IW   Rev. Description Date Drw. Chk. |                                                                              | Drawing Status<br>PLANNING                                       | DrawnCheckedPaper SizeScaleDateNBIWA31:125021.12.21                                                       |