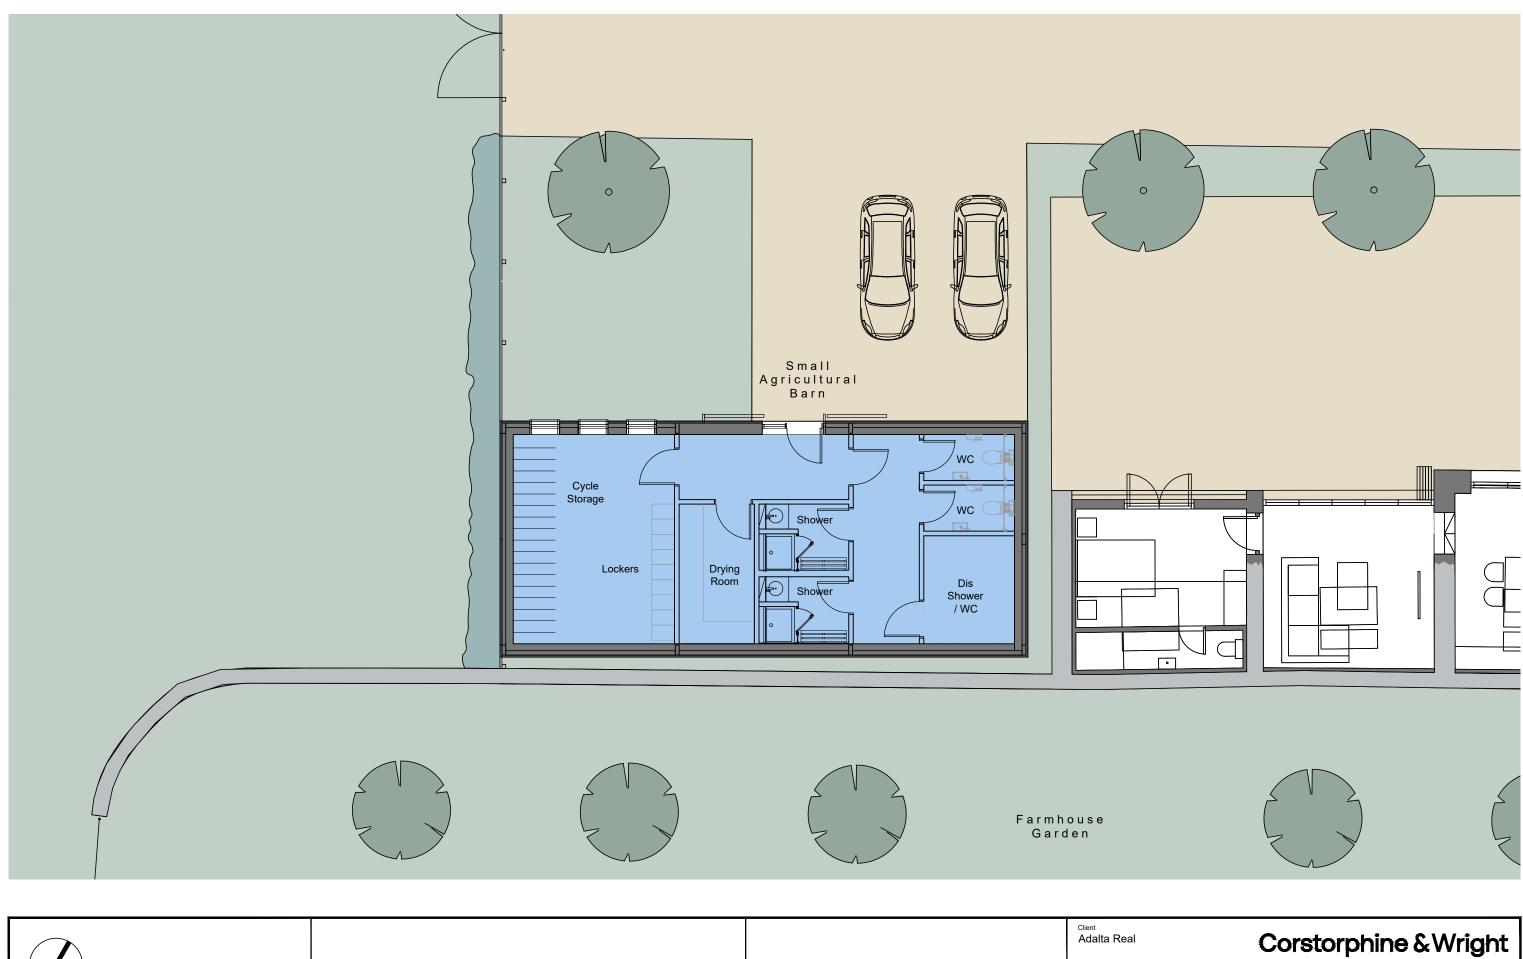

| (NORTH,                                                                                                                                                 |                  | Project<br>Chapel House Farm<br>Chipping Norton                        |
|---------------------------------------------------------------------------------------------------------------------------------------------------------|------------------|------------------------------------------------------------------------|
| 0 1.0 2.0 3.0 4.0 5.0 7.0m                                                                                                                              |                  | Drawing Title<br>Office Barn and amenities<br>Proposed Floor Plan - Sm |
| I<br>The copyright of this drawing is vested with Corstorphine & Wright Ltd and must not be copied or reproduced<br>without the consent of the company. | Pary Description | Drawing Status<br>PLANNING                                             |

|                | Corstorphine & Wright                                                                                     |         |                  |                           |                 |                  |  |  |
|----------------|-----------------------------------------------------------------------------------------------------------|---------|------------------|---------------------------|-----------------|------------------|--|--|
|                | Warwick Studio<br>Brook Hall, Brook Street, Warwick, CV34 4BL<br>01926 658 444<br>corstorphine-wright.com |         |                  |                           |                 |                  |  |  |
| s<br>nall Barn | Drawing No.<br>21139-0184-OB                                                                              |         |                  |                           |                 | Revision<br>P-00 |  |  |
|                | Drawn<br>NB                                                                                               | Checked | Paper Size<br>A3 | <sub>Scale</sub><br>1:100 | Date<br>21.12.2 | 21               |  |  |