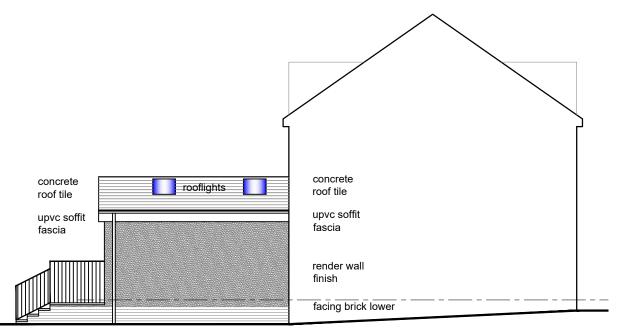

### **EXTERNAL WALLS TO NEW EXTENSION:**

New external rendered walls with lower facing brick wall finish to match with existing property

#### **ROOF TO EXTENSION:**

New dark grey concrete roof tiles on timber roof rafters, tiles to match existing roof colours and texture

#### FASCIA'S:

New white coloured upvc fasica's and soffits

#### drainage DECKING

Composite decking