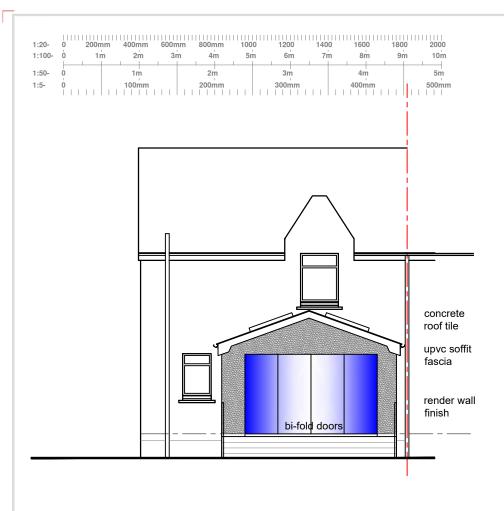

### **EXTERNAL WALLS TO NEW EXTENSION:**

New external rendered walls with lower facing brick wall finish to match with existing property

#### **ROOF TO EXTENSION:**

New dark grey concrete roof tiles on timber roof rafters, tiles to match existing roof colours and texture

### **NEW WINDOWS / DOORS**

Upvc white coloured window / doors

Black upvc rwp and gutters

#### FASCIA'S:

New white coloured upvc fasica's and soffits