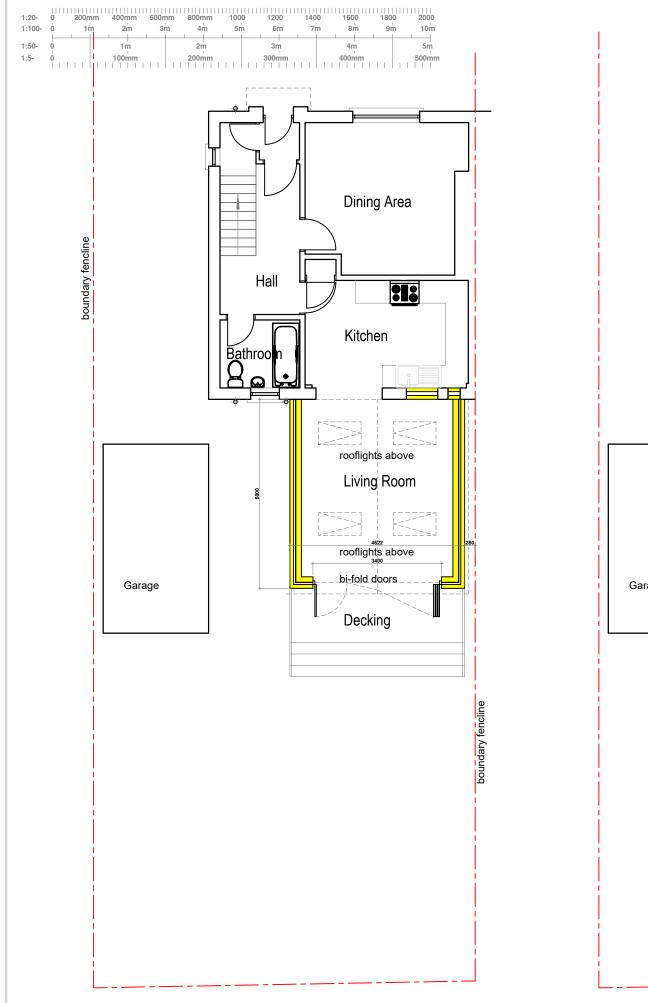

## Ground Floor Plan As Proposed scale @ A3

## Planning Approval

Client Cameron Denholm

Project Title New Rear Extension 30 Ashgrove Airdrie ML6 8JP

Drawing Title Ground Floor Plan & Roof Plan As Proposed

| Architectural Design Ltd<br>Complete Bespoke Architectural Services |                                |                                                                                                |  |  |  |
|---------------------------------------------------------------------|--------------------------------|------------------------------------------------------------------------------------------------|--|--|--|
|                                                                     | North La<br>Tel: 01<br>Mob: 07 | bank Walk, Airdrie<br>narkshire ML6 0HZ<br>236 769579<br>770611090<br>eorge@a1archdesign.co.uk |  |  |  |
| Scale<br>1:100                                                      |                                | Date<br>March 2022                                                                             |  |  |  |
| Job No.<br>A1-709/22                                                | Drawing No.<br>L (2-) 004      | Rev.<br>-                                                                                      |  |  |  |