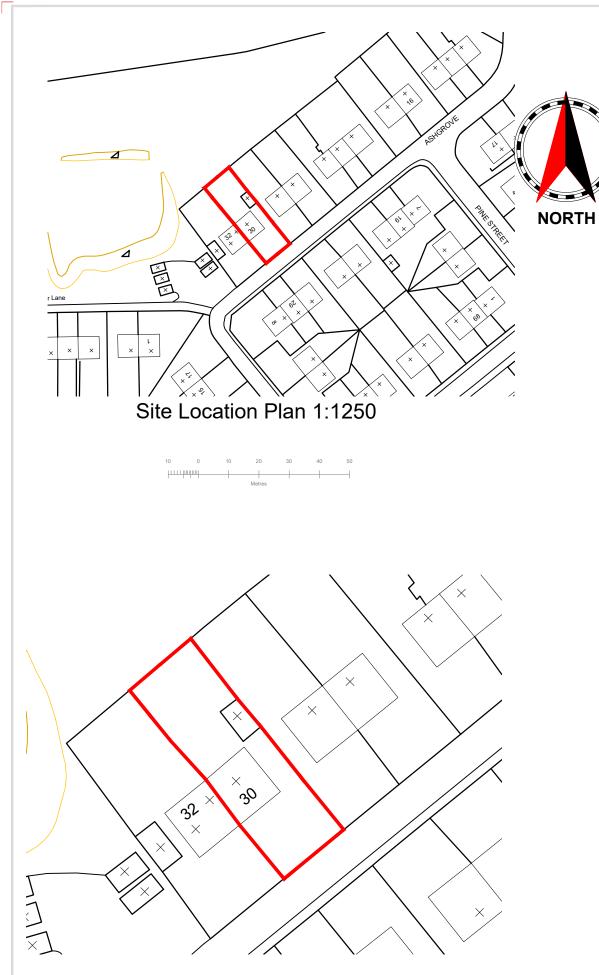

## Planning Approval

Client Cameron Denholm

Project Title

New Rear Extension 30 Ashgrove Airdrie ML6 8JP

Drawing Title Site Location & Block Plan

| Architectural Design Ltd<br>Complete Bespoke Architectural Services |                                   |                                                                                               |  |  |  |
|---------------------------------------------------------------------|-----------------------------------|-----------------------------------------------------------------------------------------------|--|--|--|
|                                                                     | North Lar<br>Tel: 01:<br>Mob: 07: | valik vean, Andrie<br>narkshire ML6 0HZ<br>236 769579<br>770611090<br>orge@a1archdesign.co.uk |  |  |  |
| Scale                                                               |                                   | Date                                                                                          |  |  |  |
| 1:1250, 1:500                                                       |                                   | March 2022                                                                                    |  |  |  |
| Job No.                                                             | Drawing No.                       | Rev.                                                                                          |  |  |  |
| A1-709/22                                                           | L (2-) 001                        | -                                                                                             |  |  |  |