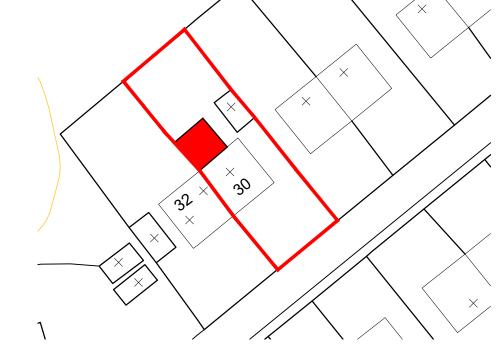

## Planning Approval

Client Cameron Denholm

Project Title

New Rear Extension 30 Ashgrove Airdrie ML6 8JP

Drawing Title Site Location & Block Plan

| Architectural Design Ltd<br>Complete Bespoke Architectural Services |                                   |                                                                                               |  |  |  |
|---------------------------------------------------------------------|-----------------------------------|-----------------------------------------------------------------------------------------------|--|--|--|
|                                                                     | North Lar<br>Tel: 01:<br>Mob: 07: | valik vean, Andrie<br>narkshire ML6 0HZ<br>236 769579<br>770611090<br>orge@a1archdesign.co.uk |  |  |  |
| Scale                                                               |                                   | Date                                                                                          |  |  |  |
| 1:1250, 1:500                                                       |                                   | March 2022                                                                                    |  |  |  |
| Job No.                                                             | Drawing No.                       | Rev.                                                                                          |  |  |  |
| A1-709/22                                                           | L (2-) 001                        | -                                                                                             |  |  |  |