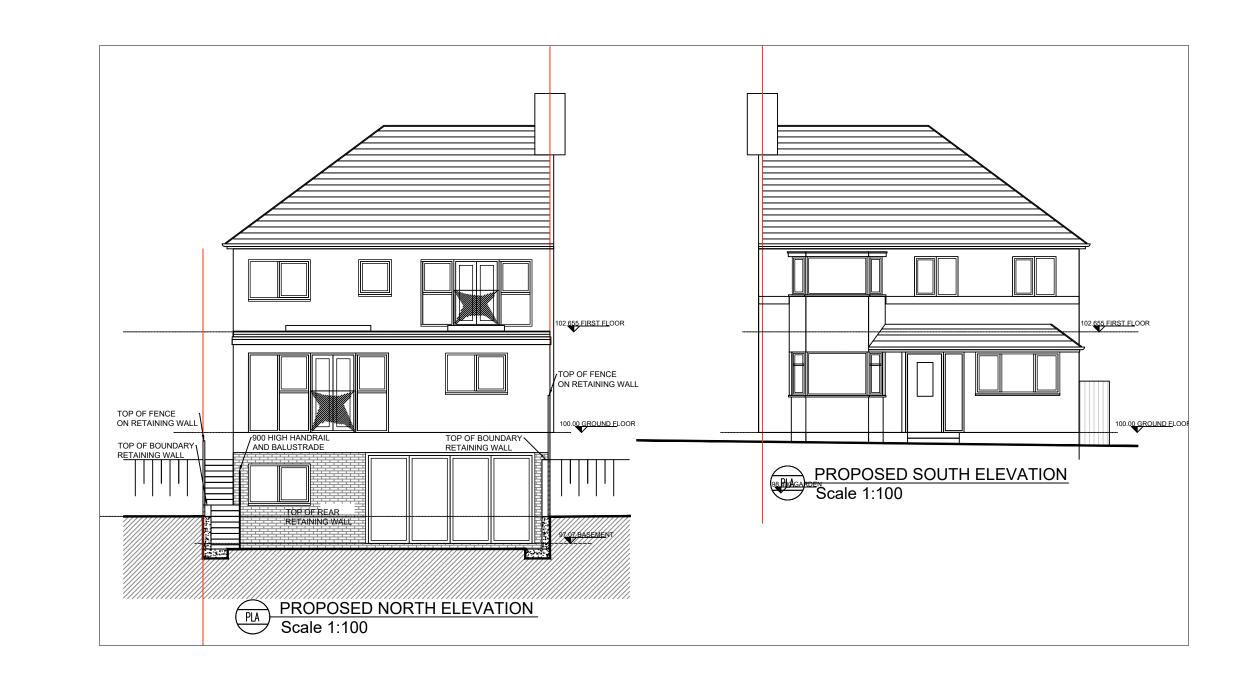

| PROJECT<br>REAR 1ST, GROUND AND BASEMENT EXTENSIONS, GROUND AND 1ST FLOOR SIDE EXTENSIONS | FS Frank Smith<br>Architecture & Interior Design | 4 YEOMAN WAY, REDHILL, RH1 5BL<br>Franksmith@franksmit <u>harchitecture.co.uk</u><br>Mob: 075 18 75 6845 |                      |
|-------------------------------------------------------------------------------------------|--------------------------------------------------|----------------------------------------------------------------------------------------------------------|----------------------|
| SITE ADDRESS                                                                              |                                                  | SCALE                                                                                                    | DRAWING NUMBER       |
| 43 GRAFTON ROAD, WORCESTER PARK, KT4 7QQ                                                  |                                                  | 1:100@ A3                                                                                                | 21044-PLA-006 REV001 |