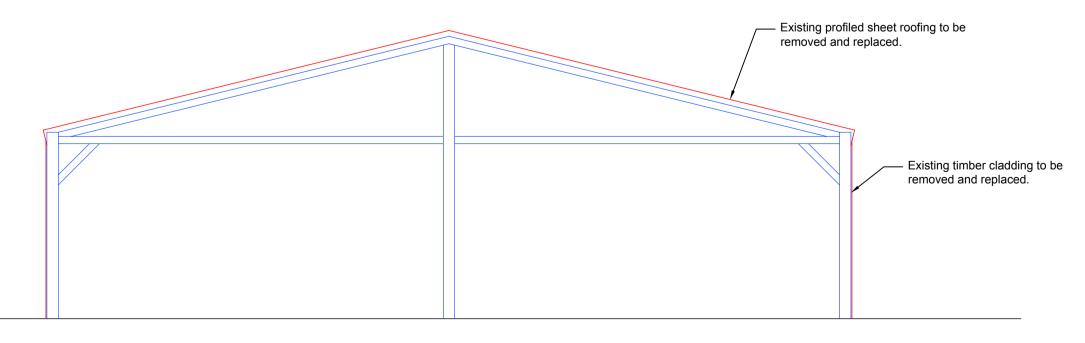

| ate                                                                                                                                        | Revision D                                                          | Description   |                    |                                                                                                                  |                          |                                       | Drawn C    | hecked |  |
|--------------------------------------------------------------------------------------------------------------------------------------------|---------------------------------------------------------------------|---------------|--------------------|----------------------------------------------------------------------------------------