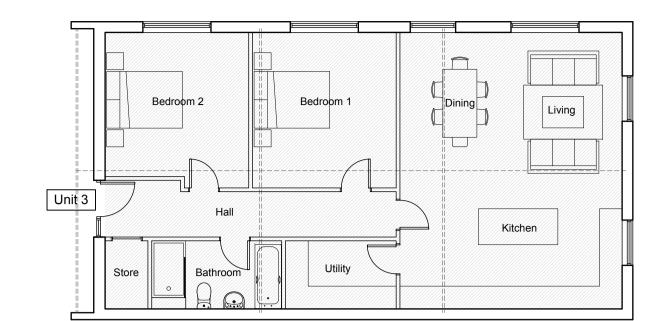

SCALE 1:100

Schedule of Accommodation:

Unit 1 = 100 sqm
Unit 2 = 100 sqm
Unit 3 = 100 sqm
Unit 4 = 380 sqm
Unit 5 = 100 sqm
Total g.i.f.a = 780 sqm