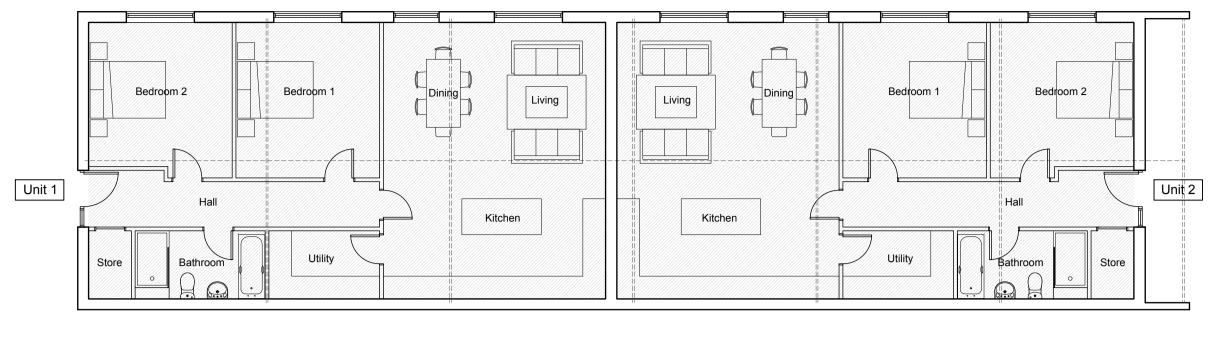

## Proposed Plans and Elevations of Barns A & B - 1:100

Barns A & B - Proposed Floor Plans - 1:100

Barns A & B - Proposed South Elevation - 1:100

Barns A & B - Proposed North Elevation - 1:100

Barns A & B - Proposed West Elevation - 1:100 Barns A & B - Proposed East Elevation - 1:100

SCALE 1:100

Schedule of Accommodation:

Unit 1 = 100 sqm
Unit 2 = 100 sqm
Unit 3 = 100 sqm
Unit 4 = 380 sqm
Unit 5 = 100 sqm
Total g.i.f.a = 780 sqm