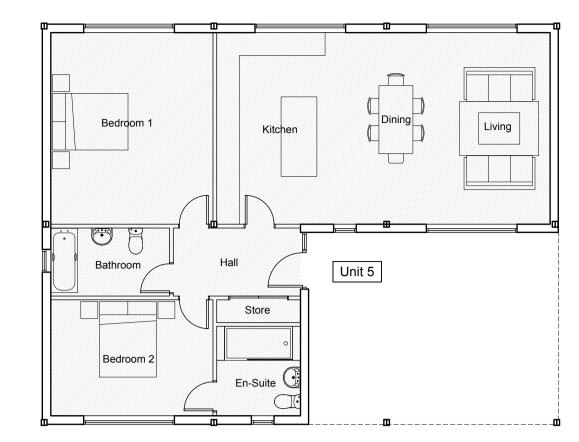

## Proposed Plans and Elevations of Barns A & B - 1:100

Barns A & B - Proposed Floor Plans - 1:100

Barns A & B - Proposed South Elevation - 1:100

Barns A & B - Proposed North Elevation - 1:100

Barns A & B - Proposed West Elevation - 1:100 Barns A & B - Proposed East Elevation - 1:100

SCALE 1:100

Schedule of Accommodation:

Unit 1 = 100 sqm
Unit 2 = 100 sqm
Unit 3 = 100 sqm
Unit 4 = 380 sqm
Unit 5 = 100 sqm
Total g.i.f.a = 780 sqm