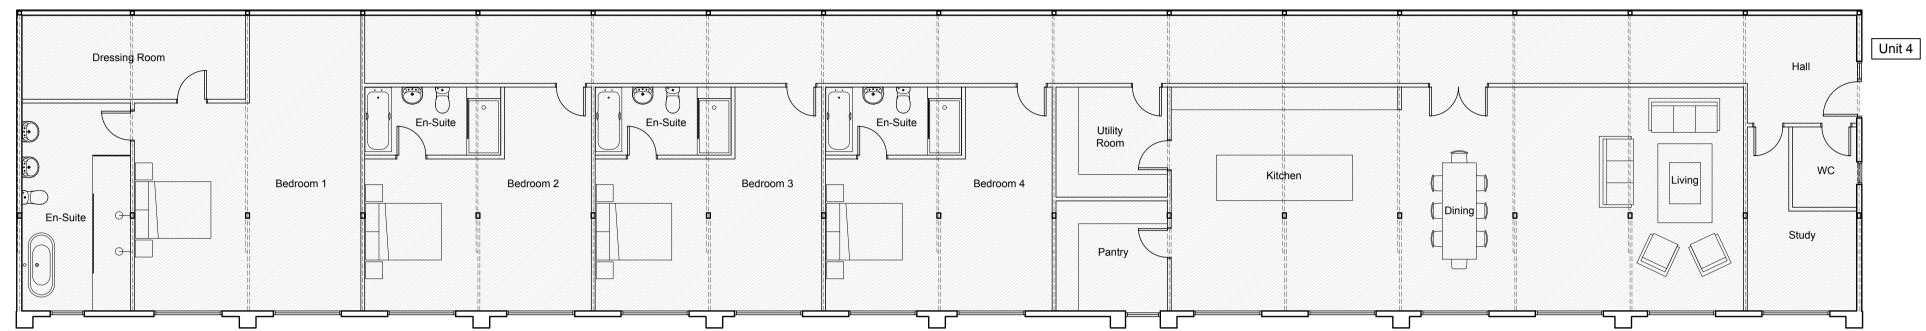

## Proposed Plans and Elevations of Barns A & B - 1:100

Barns A & B - Proposed Floor Plans - 1:100

Barns A & B - Proposed South Elevation - 1:100

Barns A & B - Proposed North Elevation - 1:100

Barns A & B - Proposed West Elevation - 1:100 Barns A & B - Proposed East Elevation - 1:100

SCALE 1:100

Schedule of Accommodation:

Unit 1 = 100 sqm
Unit 2 = 100 sqm
Unit 3 = 100 sqm
Unit 4 = 380 sqm
Unit 5 = 100 sqm
Total g.i.f.a = 780 sqm