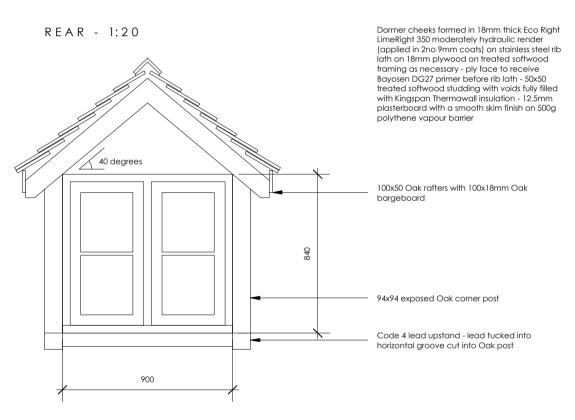

- A 14.04.20 Notes and detail added for planning application
- B 22.06.20 Rear dormer windows amended
- 23.06.20 Rear dormer window position amended
- 02.07.20 Dormer details added
- E 30.03.22 Dormer details amended