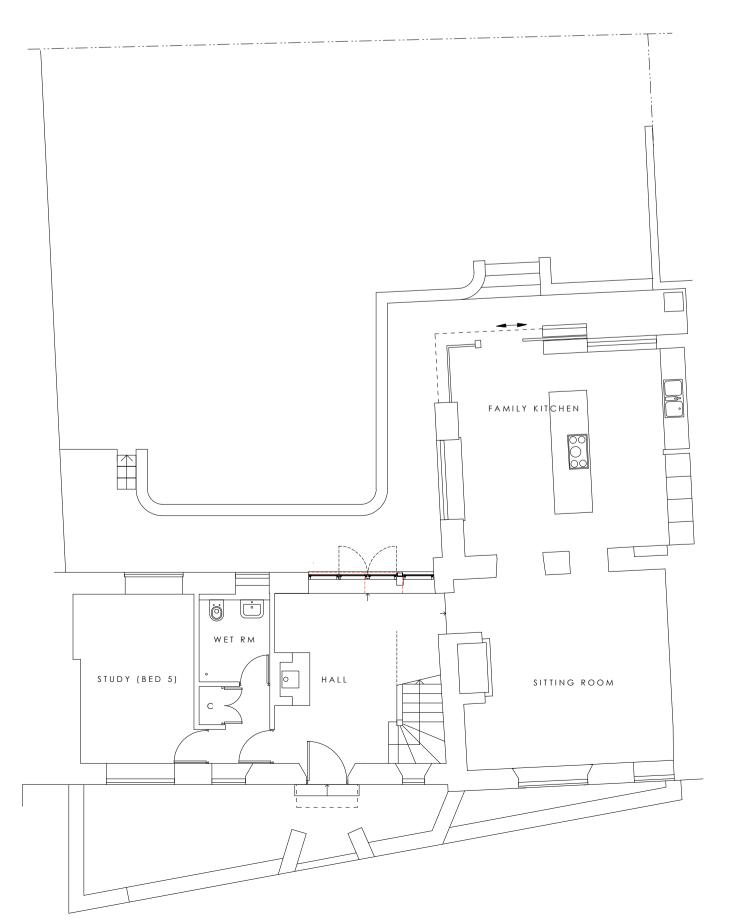

FIRST FLOOR PLAN



GROUND FLOOR PLAN



NORTH EAST ELEVATION





SOUTH EAST ELEVATION





## Copyright reserved

Do not scale this drawing - refer to dimensions

Check all dimensions on site before proceeding with any work and notify the architect immediately if any descrepencies are found with this drawing

- A 14.04.20 Notes and detail added for planning application
- B 22.06.20 Rear dormer windows amended
- 23.06.20 Rear dormer window position amended
- 02.07.20 Dormer details added
- E 30.03.22 Dormer details amended







The Coach House 3a New Street, Shipston-on-Stour Warwickshire, CV36 4EW 01608 661000