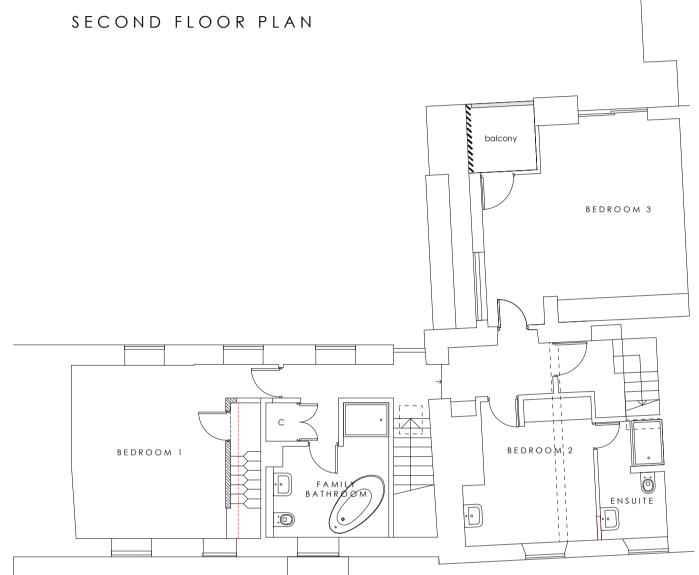

FIRST FLOOR PLAN



GROUND FLOOR PLAN



NORTH EAST ELEVATION





SOUTH EAST ELEVATION





## Copyright reserved

Do not scale this drawing - refer to dimensions

Check all dimensions on site before proceeding with any work and notify the architect immediately if any descrepencies are found with this drawing

- A 14.04.20 Notes and detail added for planning application
- B 22.06.20 Rear dormer windows amended
- 23.06.20 Rear dormer window position amended
- 02.07.20 Dormer details added
- E 30.03.22 Dormer details amended







The Coach House 3a New Street, Shipston-on-Stour Warwickshire, CV36 4EW 01608 661000