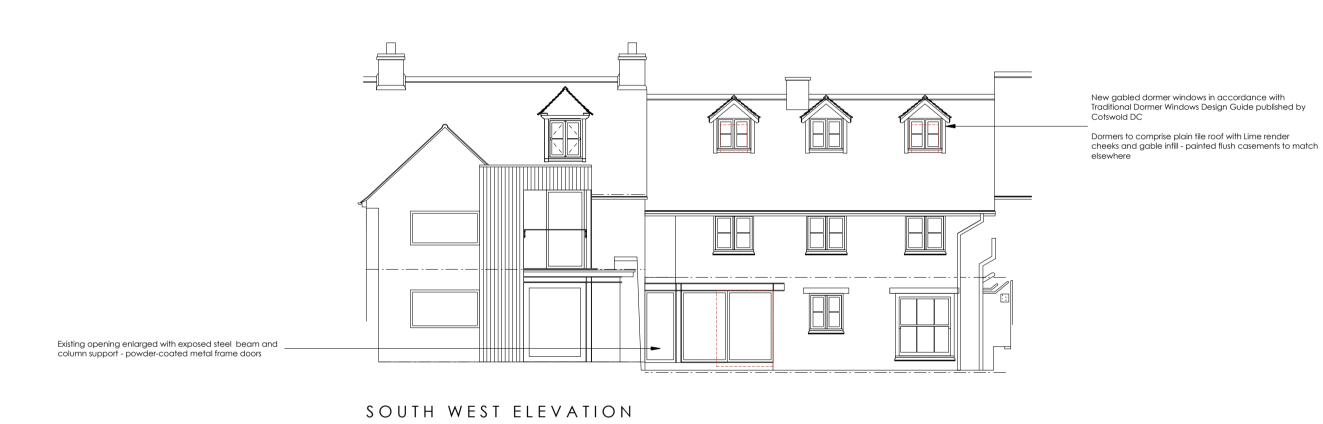

FIRST FLOOR PLAN



GROUND FLOOR PLAN



NORTH EAST ELEVATION





SOUTH EAST ELEVATION





## Copyright reserved

Do not scale this drawing - refer to dimensions

Check all dimensions on site before proceeding with any work and notify the architect immediately if any descrepencies are found with this drawing

- A 14.04.20 Notes and detail added for planning application
- B 22.06.20 Rear dormer windows amended
- 23.06.20 Rear dormer window position amended
- 02.07.20 Dormer details added
- E 30.03.22 Dormer details amended







The Coach House 3a New Street, Shipston-on-Stour Warwickshire, CV36 4EW 01608 661000