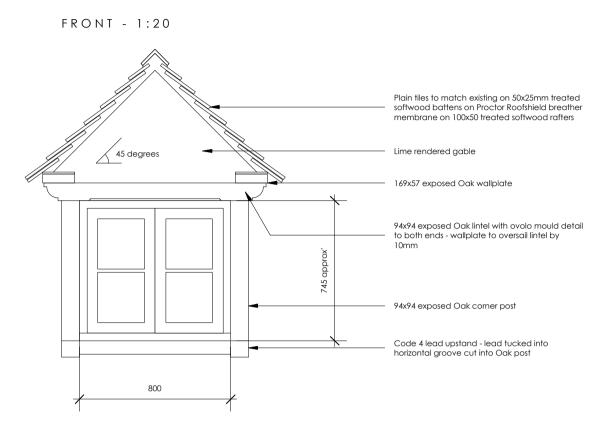

- A 14.04.20 Notes and detail added for planning application
- B 22.06.20 Rear dormer windows amended
- 23.06.20 Rear dormer window position amended
- 02.07.20 Dormer details added
- E 30.03.22 Dormer details amended