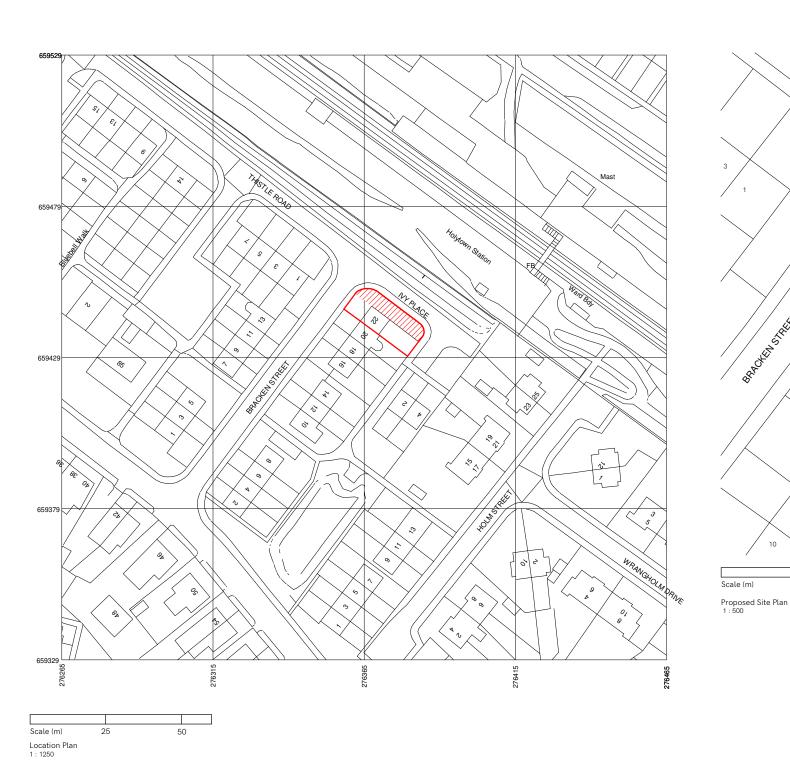

NORTH

Produced on 30 March 2022 from the Ordnance Survey National Geographic Database and incorporating surveyed revision available at this date.
This map shows the area bounded by 276265 659329,276465 659329,276465 659529,276265 659529,276265 659329 Reproduction in whole or part is prohibited without the prior permission of Ordnance

Survey. Crown copyright 2022. Supplied by copla ltd trading as UKPlanningMaps.com a licensed Ordnance Survey partner (100054135). Data licence expires 30 March 2023. Unique plan reference: v4d//776034/1049520

Key:

Application Area 0.028 hectare

of Use Area

Proposed Change 0.013 hectare

Project

House Extension 22 Bracken Street Motherwell North Lanarkshire

Drawing Name

Location and Site Plan