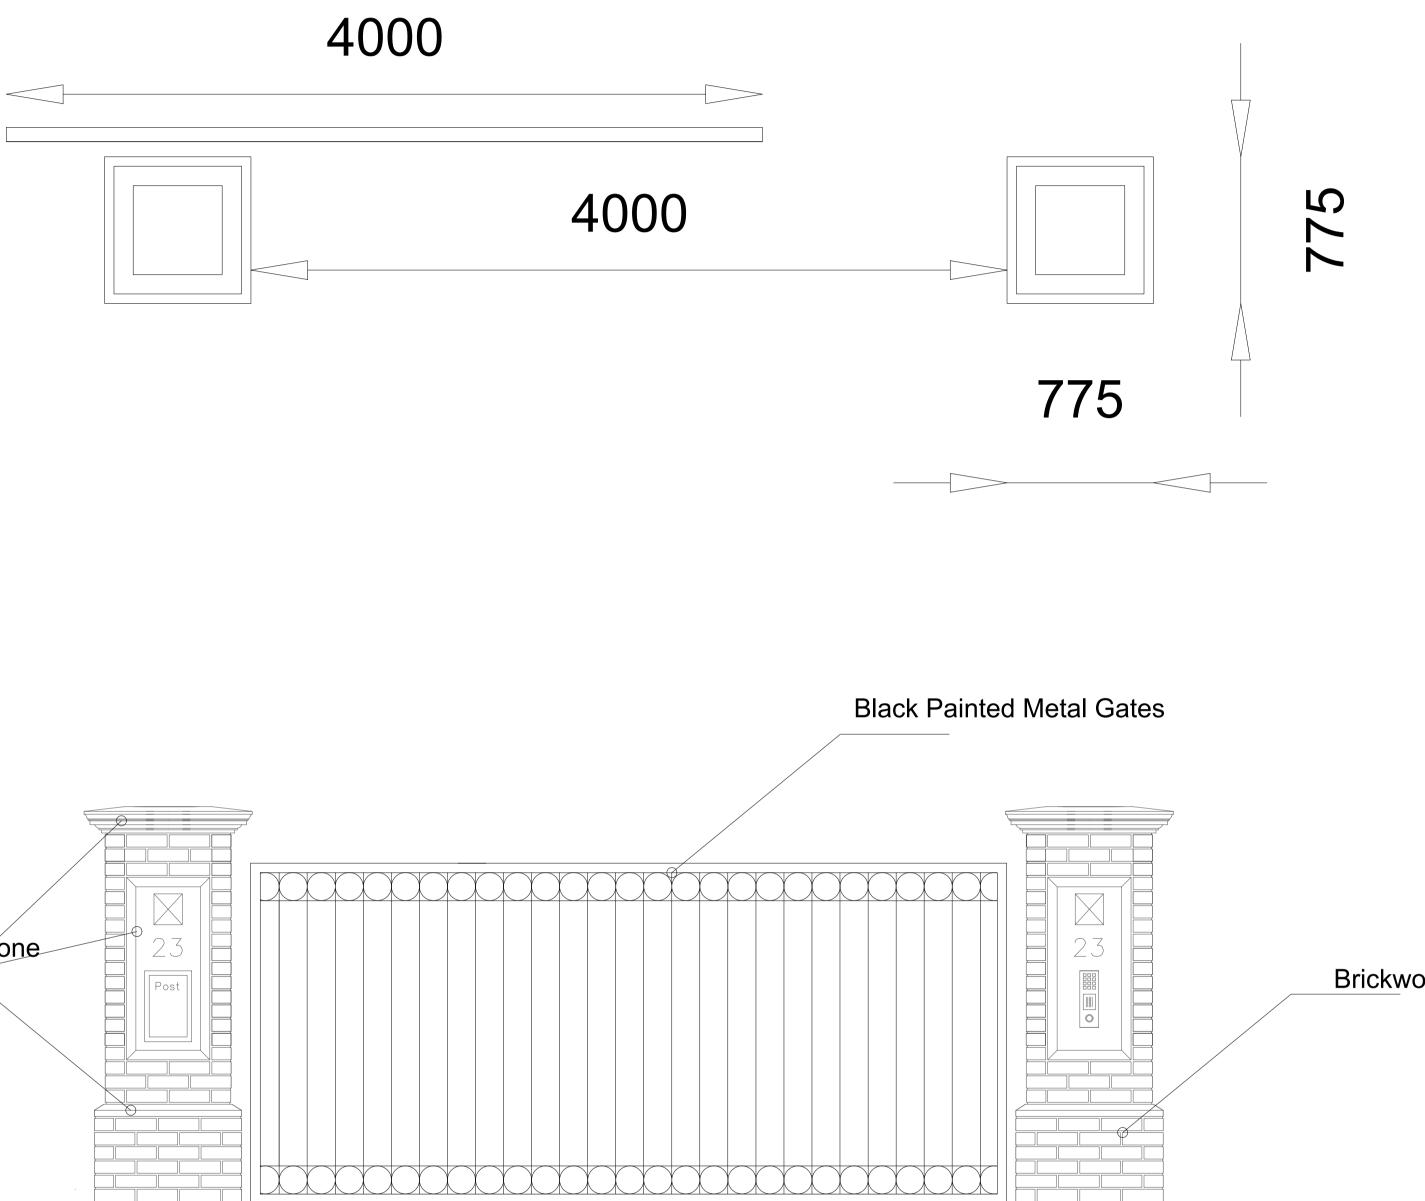

## Sliding Gate

Gates & Piers Plans and Elevation

1:20 at A1

| Rev. | Date | Detail |
|------|------|--------|
|      |      |        |
|      |      |        |
|      |      |        |
|      |      |        |

Brickwork to match main house

| ARCHITECTURAL DES                                           | Brooklands Bu<br>Weybridge<br>KT13 (<br>tel: 07720)  | Abbey House, Wellington Way<br>Brooklands Business Park,<br>Weybridge, Surrey<br>KT13 0TT<br>tel: 07720 263223<br>email: planning@iconicad.cor |               | $\frac{RIBA \Psi}{Chartered Practice}$ |
|-------------------------------------------------------------|------------------------------------------------------|------------------------------------------------------------------------------------------------------------------------------------------------|---------------|----------------------------------------|
| Client                                                      | Project Title                                        |                                                                                                                                                | Drawing Title |                                        |
| Mr S Geraghty                                               | 23 The Headway<br>Ewell, Epsom<br>Surrey<br>KT17 1UP |                                                                                                                                                | Gates & Piers |                                        |
| Vear Status Job No. Deg No. Rev.   Dwg No. 2020 P 473 G02 . | Scale 1:20 at A1 Date                                | Nov 2021                                                                                                                                       | Drawn         | Andrew Long                            |