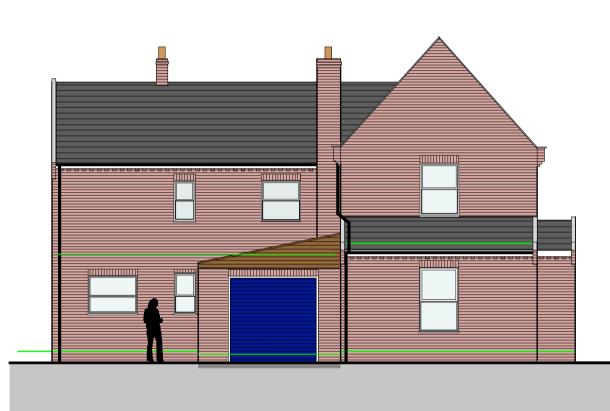

# EAST ELEVATION



# WEST ELEVATION



### SECTION A-A 1:50



# NORTH ELEVATION



SOUTH ELEVATION



SECTION B-B 1:50

<u>General Notes</u>

I. Do not scale this drawing. All dimensions to be as noted. Contractor to check all dimensions on site before carry out works.

2. This drawing is for the private and confidential use of the client for whom it was undertaken and it should not be reproduced in whole or in part or relied upon by third parties for any use without the express written authority of Beech Architects Limited.

#### Rev Church Farm Barn The Street Thorndon Suffolk IP23 7JR Beech e enquiries@beecharchitects.com t 01379 678442 www.beecharchitects.com CLIENT Sam Kerracher PROJECT THE GROVE BEDFIELD WOODBRIDGE IP13 7EB DRAWING Existing Elevations and Sections DRAWN BY SCALE CHECKED DATE 1:100 @