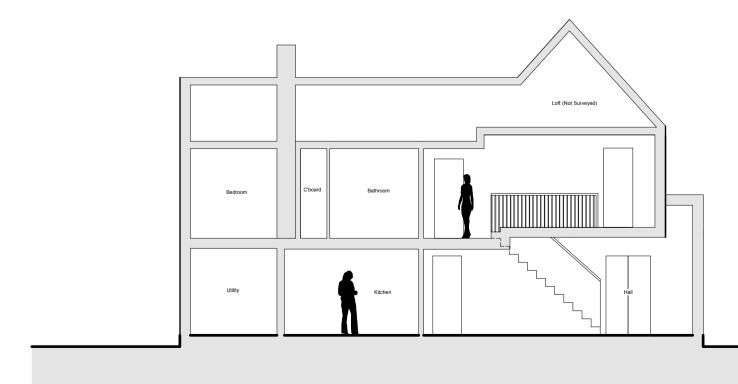

# EAST ELEVATION



# WEST ELEVATION



### SECTION A-A 1:50



# NORTH ELEVATION



SOUTH ELEVATION



SECTION B-B 1:50

<u>General Notes</u>

I. Do not scale this drawing. All dimensions to be as noted. Contractor to check all dimensions on site before carry out works.

2. This drawing is for the private and confidential use of the client for whom it was undertaken and it should not be reproduced in whole or in part or relied upon by third parties for any use without the express written authority of Beech Architects Limited.

#### Rev Church Farm Barn The Street Thorndon Suffolk IP23 7JR Beech e enquiries@beecharchitects.com t 01379 678442 www.beecharchitects.com CLIENT Sam Kerracher PROJECT THE GROVE BEDFIELD WOODBRIDGE IP13 7EB DRAWING Existing Elevations and Sections DRAWN BY SCALE CHECKED DATE 1:100 @ A1 FEB 2022 HF RP D