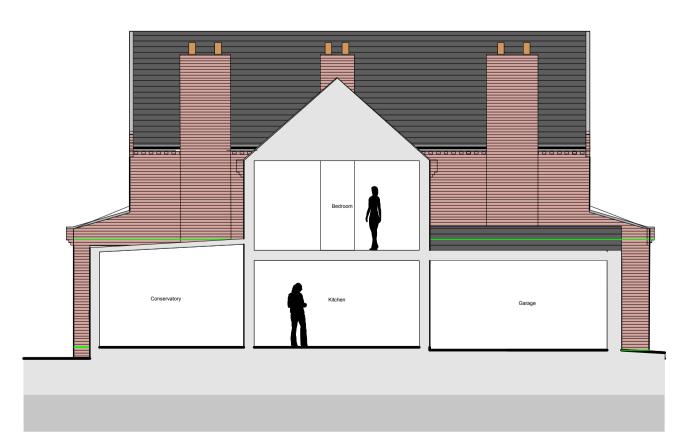

# EAST ELEVATION



# WEST ELEVATION



### SECTION A-A 1:50



# NORTH ELEVATION



SOUTH ELEVATION



SECTION B-B 1:50

<u>General Notes</u>

I. Do not scale this drawing. All dimensions to be as noted. Contractor to check all dimensions on site before carry out works.

2. This drawing is for the private and confidential use of the client for whom it was undertaken and it should not be reproduced in whole or in part or relied upon by third parties for any use without the express written authority of Beech Architects Limited.

#### Rev Church Farm Barn The Street Thorndon Suffolk IP23 7JR Beech e enquiries@beecharchitects.com t 01379 678442 www.beecharchitects.com CLIENT Sam Kerracher PROJECT THE GROVE BEDFIELD WOODBRIDGE IP13 7EB DRAWING Existing Elevations and Sections DRAWN BY SCALE CHECKED DATE 1:100 @ A1 FEB 2022 HF RP DRAWING NUMBER JOB NUMBER STATUS REV Not For Construction 631 04