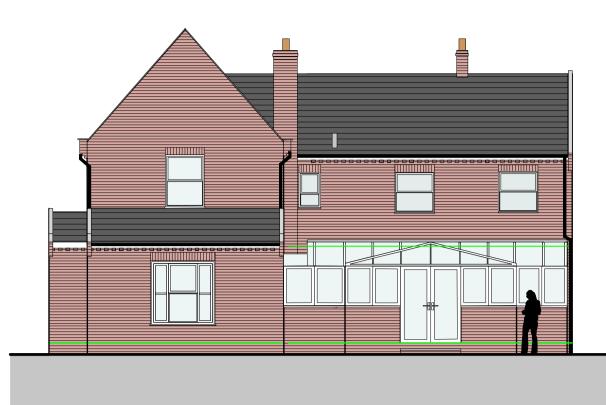

# EAST ELEVATION



# WEST ELEVATION



### SECTION A-A 1:50



# NORTH ELEVATION



SOUTH ELEVATION



SECTION B-B 1:50

<u>General Notes</u>

I. Do not scale this drawing. All dimensions to be as noted. Contractor to check all dimensions on site before carry out works.

2. This drawing is for the private and confidential use of the client for whom it was undertaken and it should not be reproduced in whole or in part or relied upon by third parties for any use without the express written authority of Beech Architects Limited.

#### Rev Church Farm Barn The Street Thorndon Suffolk IP23 7JR Beech e enquiries@beecharchitects.com t 01379 678442 www.beecharchitects.com CLIENT Sam Kerracher PROJECT THE GROVE BEDFIELD WOODBRIDGE IP13 7EB DRAWING Existing Elevations and Sections DRAWN BY SCALE