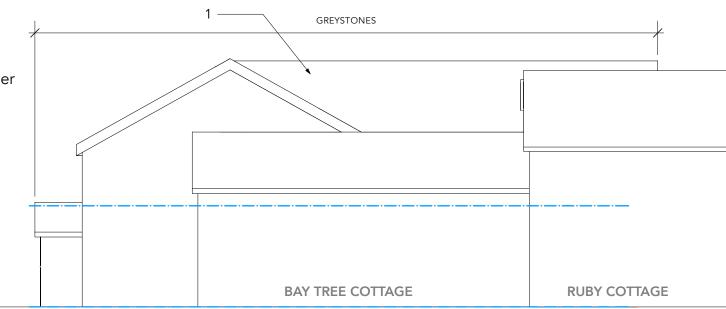

## <u>Notes</u>

- 1. tiled roof
- 2. render
- 3. oak frame
- 4. uPVC/aluminium/timber windows/doors
- 5. velux rooflights

**SIDE ELEVATION - From Blackmoor** 

13 High Street Hanham BS15 3DN

t: 07791559663 e: info@nhplans.co.uk **PLANNING** 