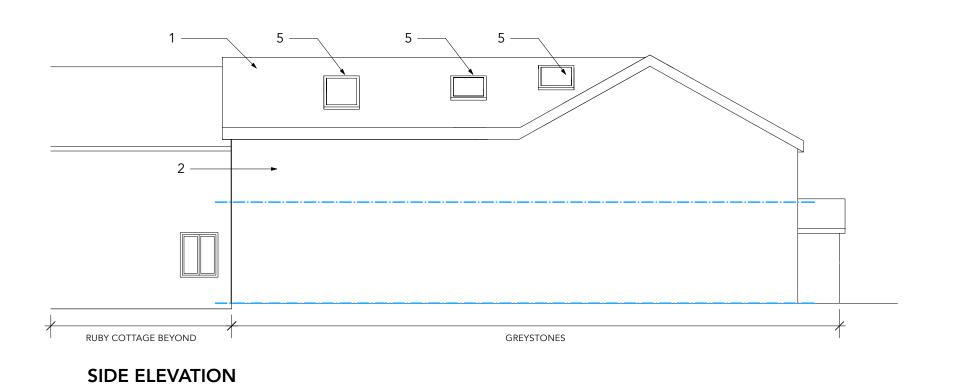

## <u>Notes</u>

- 1. tiled roof
- 2. render
- 3. oak frame
- 4. uPVC/aluminium/timber windows/doors
- 5. velux rooflights

**SIDE ELEVATION - From Blackmoor** 

13 High Street Hanham BS15 3DN

t: 07791559663 e: info@nhplans.co.uk **PLANNING** 