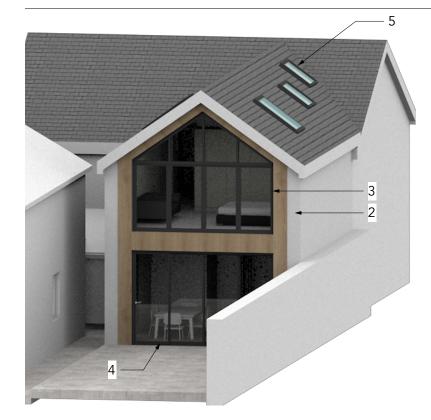

## <u>Notes</u>

- 1. tiled roof
- 2. render
- 3. oak frame
- 4. uPVC/aluminium/timber windows/doors
- 5. velux rooflights

**SIDE ELEVATION - From Blackmoor** 

13 High Street Hanham BS15 3DN

t: 07791559663 e: info@nhplans.co.uk **PLANNING** 