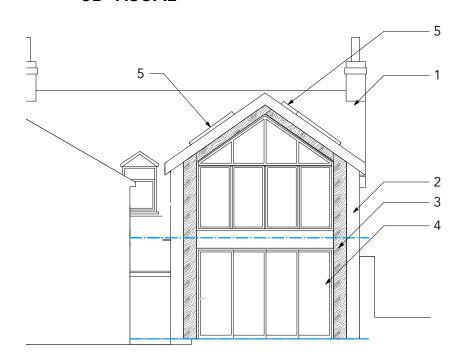

## <u>Notes</u>

- 1. tiled roof
- 2. render
- 3. oak frame
- 4. uPVC/aluminium/timber windows/doors
- 5. velux rooflights

**SIDE ELEVATION - From Blackmoor** 

13 High Street Hanham BS15 3DN

t: 07791559663 e: info@nhplans.co.uk **PLANNING** 