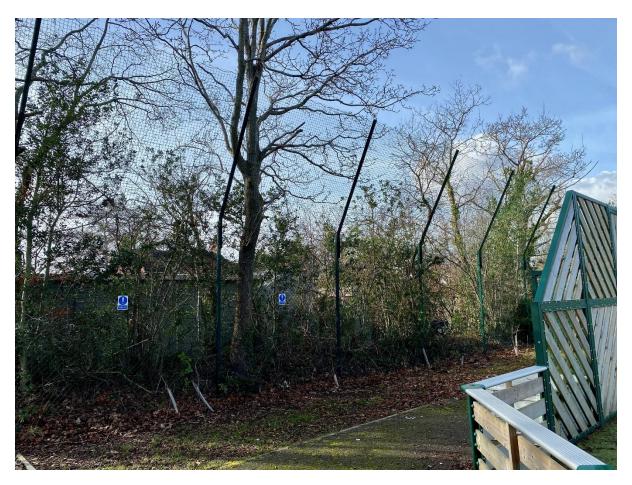

## Planning Application – Enclosed, Lockable MUGA Fence

Picture showing current cantilever ball retention fence on far boundary. This will be relocated on the newly erected 3m green mesh fence.

Photo above showing example of proposed Green Mesh fencing.