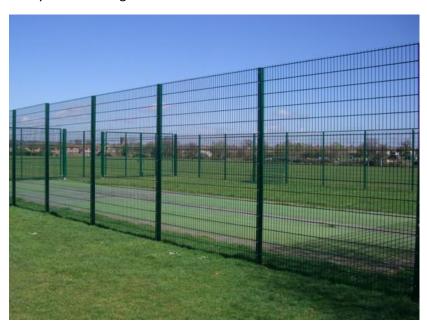

## Planning Application – Enclosed, Lockable MUGA Fence

Picture showing current cantilever ball retention fence on far boundary. This will be relocated on the newly erected 3m green mesh fence.

Photo above showing example of proposed Green Mesh fencing.

868 Mesh Panel Fencing is a rigid mesh fencing system designed as a medium security boundary fence but also mainly used as a Ballcourt Boundary Fence.

## Planning Application – Enclosed, Lockable MUGA Fence

The mesh panels are constructed from a 6mm single vertical wire sandwiched by two 8mm horizontal wires leaving a 200mm x 50mm aperture.

As an internal dividing fence or as a secure boundary fence 868 mesh panel fencing is supplied in various colours and in heights ranging from 1.2m up to 2.4m. 868 mesh panel fencing can be supplied higher but generally as a ball court fence.