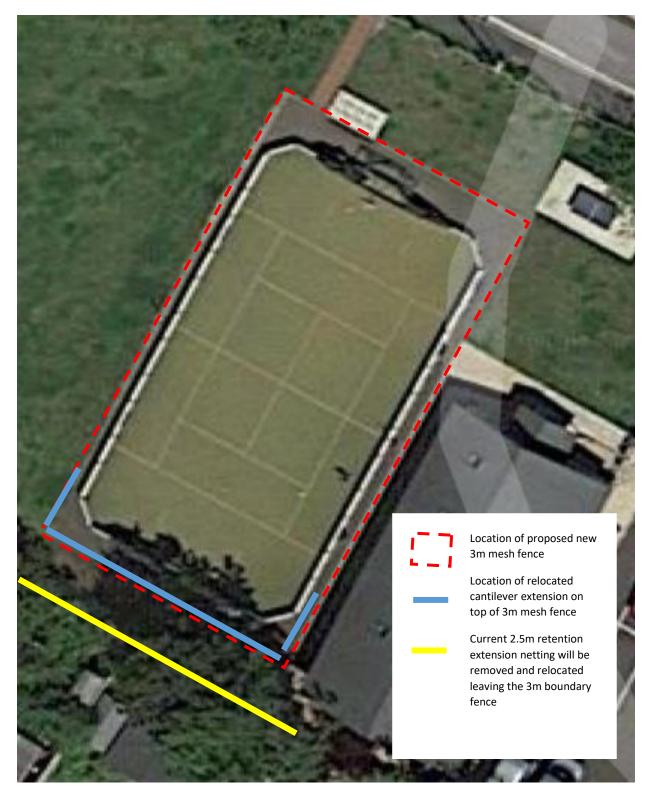

## Planning Application – Enclosed, Lockable MUGA Fence

Photo showing proposed location of new 3m high green mesh MUGA boundary fence.

Blue line showing proposed area to extend the 3m to 5.5m ball retention, cantilever fence.