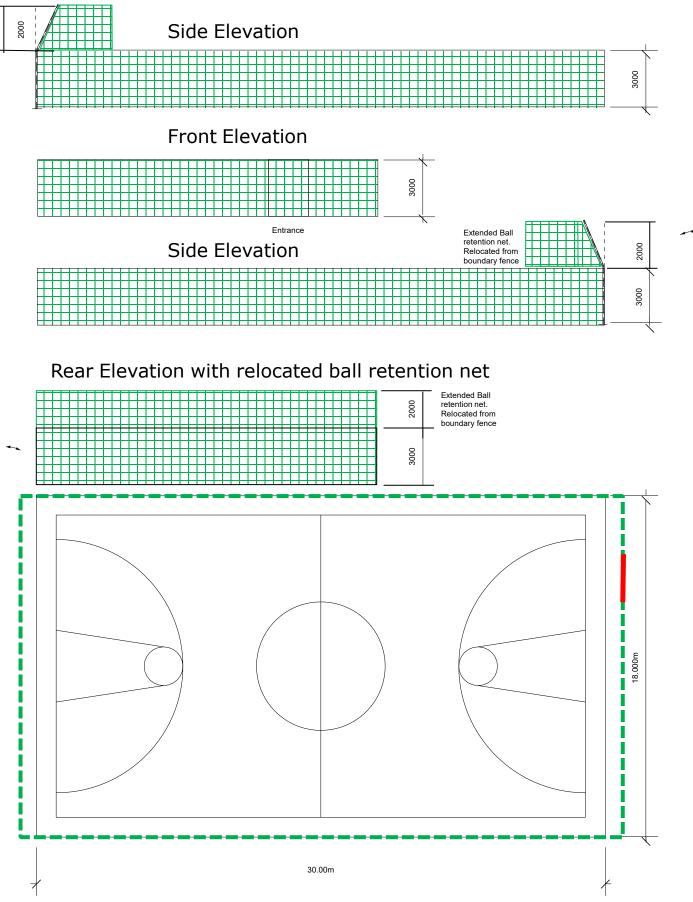

Green dotted line indicates location of new green mesh fence. Positioned on the edge of the tarmac skirt running around the wooden base boards of MUGA plating area.

Red line indicates location of pedestrian gate.