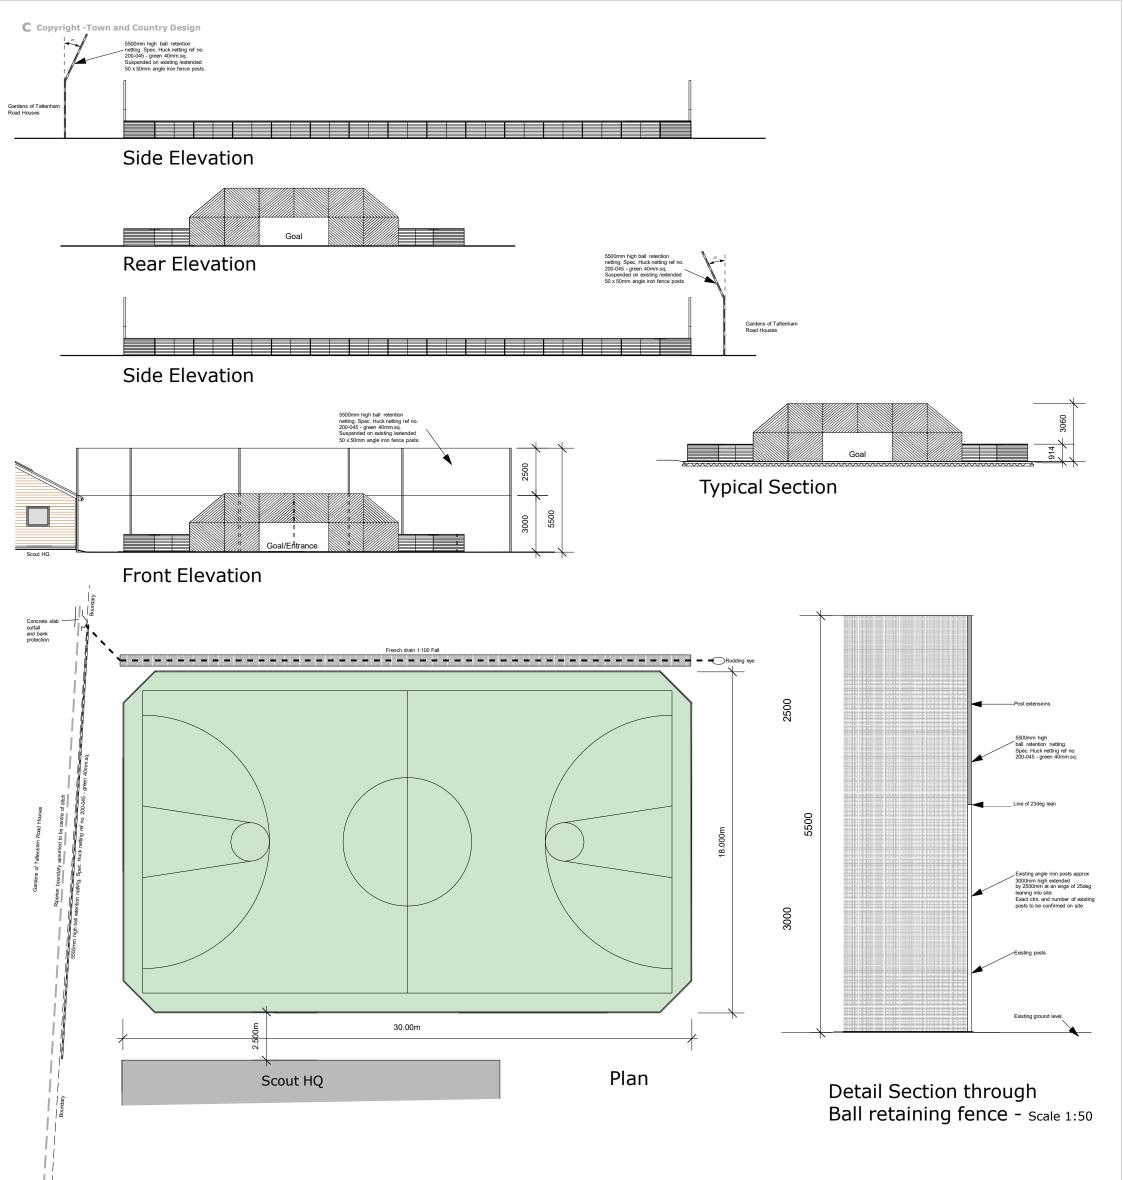

Rev C - Ball retention fence to Tattenham Road boundary increased in height to 5500mm existing fence to be increased in height by 2500mm with cantilivered extension. Overall length of fence increased to 23m

Rev B - Ball retention fence to Tattenham Road boundary increased in height to 5000m

Rev A - MUGA moved by 1000mm North West, away from Scout HQ, Design of MUGA fencing revised, Ball retention fence added to Tattenham Road boundary added.

## Metres 0 1 2 3 4 5

Do not scale this drawing, unless for planning authority purposes.

| Scale 1:200 @ A3 | March 2022 | Drawing No 0222/1/4D                                 |
|------------------|------------|------------------------------------------------------|
|                  |            | MUGA + 5500mm high Ball<br>Retention Netting Scheme. |