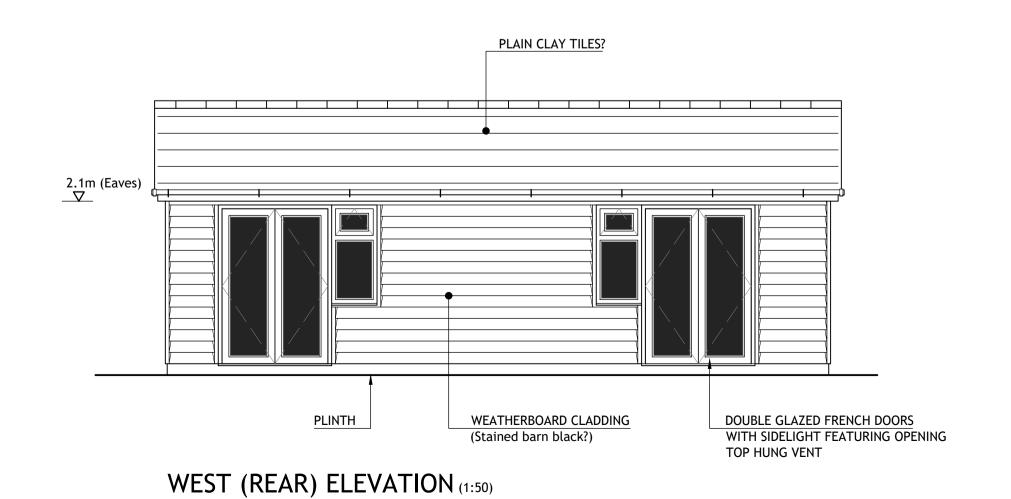

GROUND FLOOR PLAN (1:50)

DO NOT SCALE

ALL SETTING OUT DIMENSIONS, LEVELS & CONSTRUCTION DETAILS TO BE VERIFIED ON SITE BY THE CONTRACTOR & CONFIRMED WITH THE OWNER PRIOR TO COMMENCEMENT OF WORKS.

EAST (FRONT) ELEVATION (1:50)