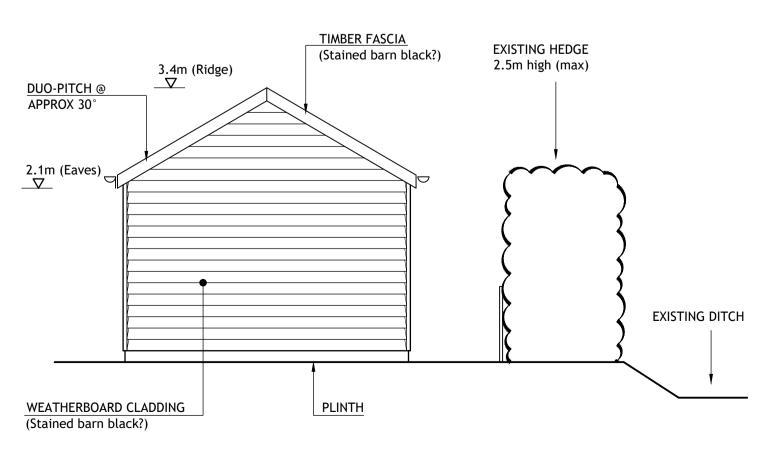

EXISTING HEDGE
2.5m high (max)

3.4m (Ridge)

DUO-PITCH @
APPROX 30°

2.1m (Eaves)

PLINTH

WEATHERBOARD CLADDING
(Stained barn black?)

NORTH (SIDE) ELEVATION (1:50)

SOUTH (SIDE) ELEVATION (1:50)