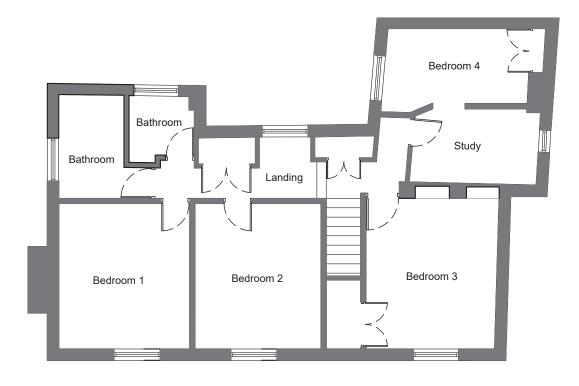

|                    | DRAYCOTT<br>CHARTERED SURVEYORS<br>B2 High Street<br>Lymington<br>Hampshire<br>SO41 9AN<br>Tel: 01590 673282<br>Email: surveyors@draycotts.co.uk<br>Project: The Old Hyde, Kings Hyde<br>Sway<br>Lymington<br>Hampshire<br>SO41 8LT<br>Client: Mr N Robinson |                |
|--------------------|--------------------------------------------------------------------------------------------------------------------------------------------------------------------------------------------------------------------------------------------------------------|----------------|
|                    |                                                                                                                                                                                                                                                              |                |
|                    |                                                                                                                                                                                                                                                              |                |
|                    |                                                                                                                                                                                                                                                              |                |
|                    | Scale: 1:100                                                                                                                                                                                                                                                 | Date: 25/11/21 |
|                    | Paper Size: A3                                                                                                                                                                                                                                               | Drawn By: SH   |
|                    | Drawing<br>Status: Survey Drawing   Drawing<br>Detail: Existing Floor Plans                                                                                                                                                                                  |                |
|                    |                                                                                                                                                                                                                                                              |                |
|                    | Drawing No: 103                                                                                                                                                                                                                                              |                |
| 8m 10m             | Revision:                                                                                                                                                                                                                                                    |                |
| n dimensions only. |                                                                                                                                                                                                                                                              |                |