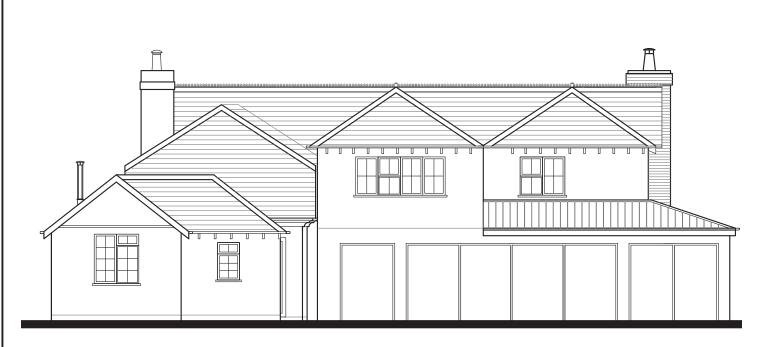

|                    | DRACECOURCE<br>CHARTERED SURVEYORS<br>B2 High Street<br>Lymington<br>Hampshire<br>SO41 9AN<br>Tei: 01590 673282<br>Email: surveyors@draycotts.co.uk<br>Project: The Old Hyde, Kings Hyde<br>Sway<br>Lymington<br>Hampshire<br>SO41 8LT |                |
|--------------------|----------------------------------------------------------------------------------------------------------------------------------------------------------------------------------------------------------------------------------------|----------------|
|                    |                                                                                                                                                                                                                                        |                |
|                    |                                                                                                                                                                                                                                        |                |
|                    | Scale: 1:100                                                                                                                                                                                                                           | Date: 01/02/22 |
|                    | Paper Size: A3                                                                                                                                                                                                                         | Drawn By: SH   |
|                    | Drawing<br>Status: Design Dra                                                                                                                                                                                                          | wing           |
|                    | Drawing<br>Detail: Proposed Elevations                                                                                                                                                                                                 |                |
|                    | Drawing No: 112                                                                                                                                                                                                                        |                |
| 8m 10m             | Revision:                                                                                                                                                                                                                              |                |
| n dimensions only. |                                                                                                                                                                                                                                        |                |