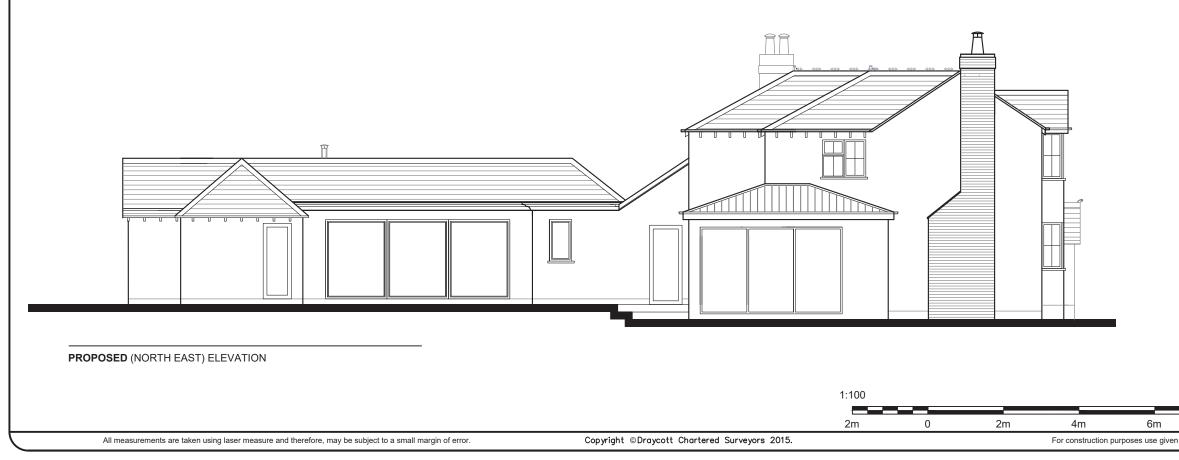

|                    | DRACECOURCE<br>CHARTERED SURVEYORS<br>B2 High Street<br>Lymington<br>Hampshire<br>SO41 9AN<br>Tei: 01590 673282<br>Email: surveyors@draycotts.co.uk<br>Project: The Old Hyde, Kings Hyde<br>Sway<br>Lymington<br>Hampshire<br>SO41 8LT |                |
|--------------------|----------------------------------------------------------------------------------------------------------------------------------------------------------------------------------------------------------------------------------------|----------------|
|                    |                                                                                                                                                                                                                                        |                |
|                    |                                                                                                                                                                                                                                        |                |
|                    | Scale: 1:100                                                                                                                                                                                                                           | Date: 01/02/22 |
|                    | Paper Size: A3                                                                                                                                                                                                                         | Drawn By: SH   |
|                    | Drawing<br>Status: Design Dra                                                                                                                                                                                                          | wing           |
|                    | Drawing<br>Detail: Proposed Elevations                                                                                                                                                                                                 |                |
|                    | Drawing No: 112                                                                                                                                                                                                                        |                |
| 8m 10m             | Revision:                                                                                                                                                                                                                              |                |
| n dimensions only. |                                                                                                                                                                                                                                        |                |