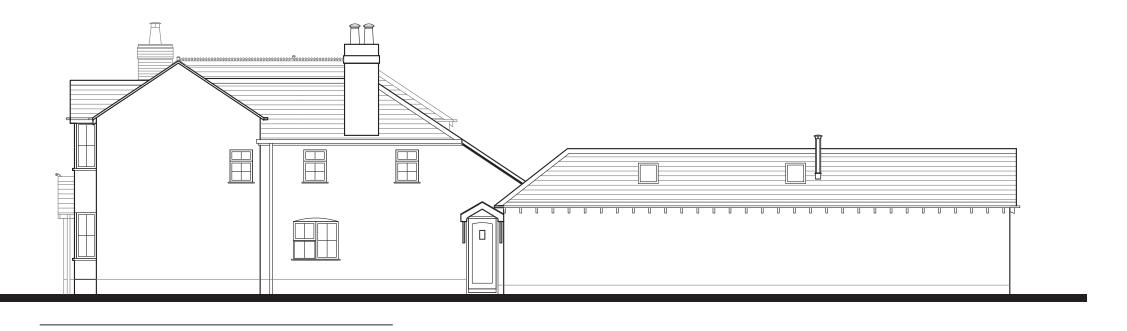

PROPOSED (NORTH WEST) ELEVATION

**PROPOSED** (SOUTH WEST) ELEVATION

|                    | DRACCOTT   CHARTERED SURVEYORS   B2 High Street   Lymington   Hampshire   SO41 9AN   Tel: 01590 673282   Email: surveyors@draycotts.co.uk   Project: The Old Hyde, Kings Hyde   Sway   Lymington   Hampshire   SO41 8LT   Client: Mr N Robinson |                |
|--------------------|-------------------------------------------------------------------------------------------------------------------------------------------------------------------------------------------------------------------------------------------------|----------------|
|                    |                                                                                                                                                                                                                                                 |                |
|                    |                                                                                                                                                                                                                                                 |                |
|                    |                                                                                                                                                                                                                                                 |                |
|                    | Scale: 1:100                                                                                                                                                                                                                                    | Date: 07/03/22 |
|                    | Paper Size: <b>A3</b>                                                                                                                                                                                                                           | Drawn By: SH   |
|                    | Drawing<br>Status: Design Drawing   Drawing<br>Detail: Proposed Elevations                                                                                                                                                                      |                |
|                    |                                                                                                                                                                                                                                                 |                |
|                    | Drawing No: 111                                                                                                                                                                                                                                 |                |
| 8m 10m             | Revision:                                                                                                                                                                                                                                       |                |
| n dimensions only. |                                                                                                                                                                                                                                                 |                |