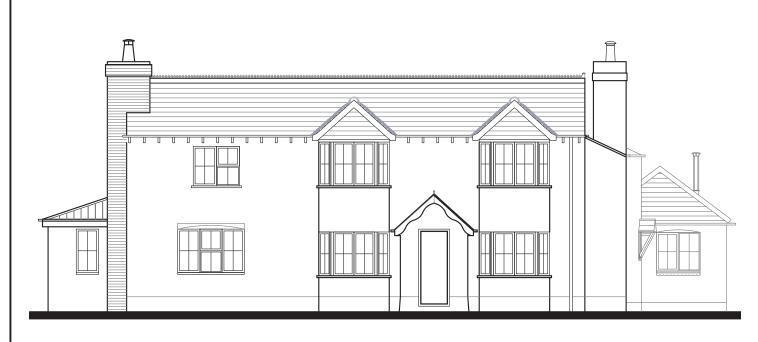

PROPOSED (NORTH WEST) ELEVATION

**PROPOSED** (SOUTH WEST) ELEVATION

|                    | DRACCOTT   CHARTERED SURVEYORS   B2 High Street   Lymington   Hampshire   SO41 9AN   Tel: 01590 673282   Email: surveyors@draycotts.co.uk   Project: The Old Hyde, Kings Hyde   Sway   Lymington   Hampshire   SO41 8LT   Client: Mr N Robinson |                |
|--------------------|-------------------------------------------------------------------------------------------------------------------------------------------------------------------------------------------------------------------------------------------------|----------------|
|                    |                                                                                                                                                                                                                                                 |                |
|                    |                                                                                                                                                                                                                                                 |                |
|                    |                                                                                                                                                                                                                                                 |                |
|                    | Scale: 1:100                                                                                                                                                                                                                                    | Date: 07/03/22 |
|                    | Paper Size: <b>A3</b>                                                                                                                                                                                                                           | Drawn By: SH   |
|                    | Drawing<br>Status: Design Drawing   Drawing<br>Detail: Proposed Elevations                                                                                                                                                                      |                |
|                    |                                                                                                                                                                                                                                                 |                |
|                    | Drawing No: 111                                                                                                                                                                                                                                 |                |
| 8m 10m             | Revision:                                                                                                                                                                                                                                       |                |
| n dimensions only. |                                                                                                                                                                                                                                                 |                |