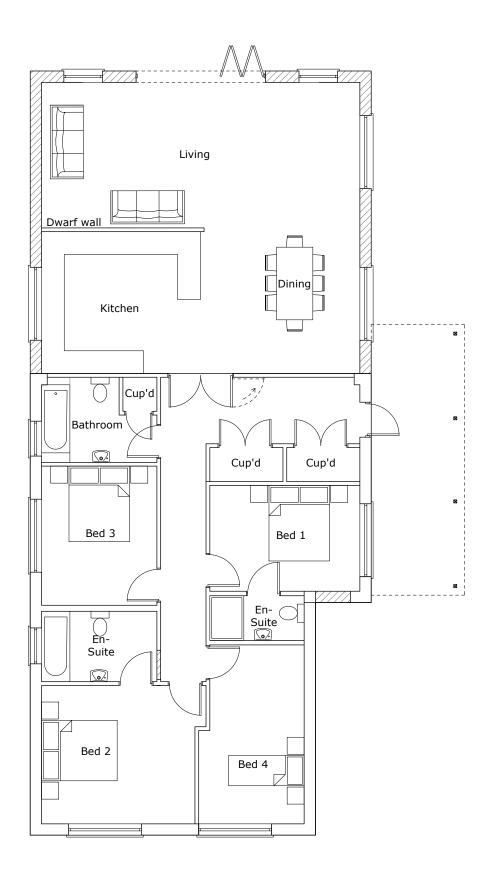

1:100 Existing Floor Plan

1:100 Existing Roof Plan

## SCALE 1:100 (METRES) 0 5 10

## NOTI

This scheme is subject to Town Planning and all other necessary consents. Dimensions, areas and levels where given are only approximate and subject to site survey. All dimensions are to be checked on site do not scale.

This drawing is to be read in conjunction with all relevant consultants' and/o specialists' drawings / documents and any discrepancies or variations are to partified to TAB Architecture before the affected work compenses.

All queries relating to design of foundations, floor slabs and any structural elements are to be referred to the structural engineering consultant for resolution. All feasibility studies are subject to full site survey. The workmanship of all relevant trades