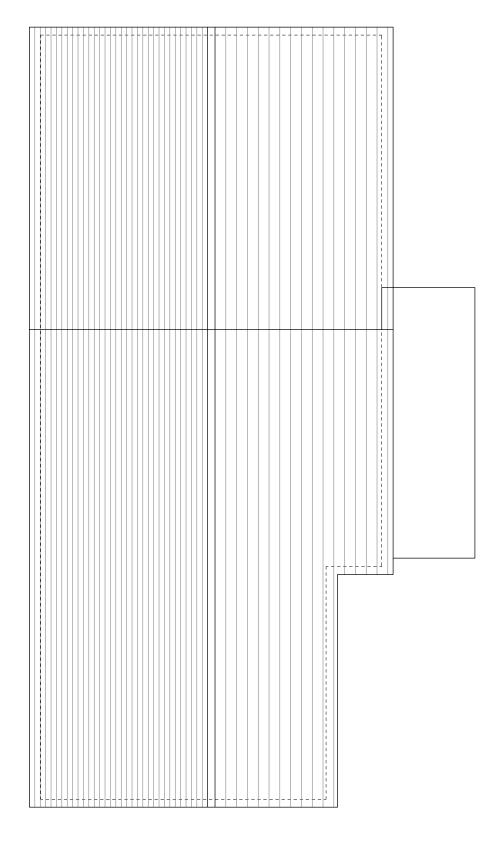

1:100 Existing Floor Plan

1:100 Existing Roof Plan

## SCALE 1:100 (METRES) 0 5 10

## NOTI

This scheme is subject to Town Planning and all other necessary consents. Dimensions, areas and levels where given are only approximate and subject to site survey. All dimensions are to be checked on site do not scale.

This drawing is to be read in conjunction with all relevant consultants' and/o specialists' drawings / documents and any discrepancies or variations are to partified to TAB Architecture before the affected work compenses.

All queries relating to design of foundations, floor slabs and any structural elements are to be referred to the structural engineering consultant for resolution. All feasibility studies are subject to full site survey. The workmanship of all relevant trades an