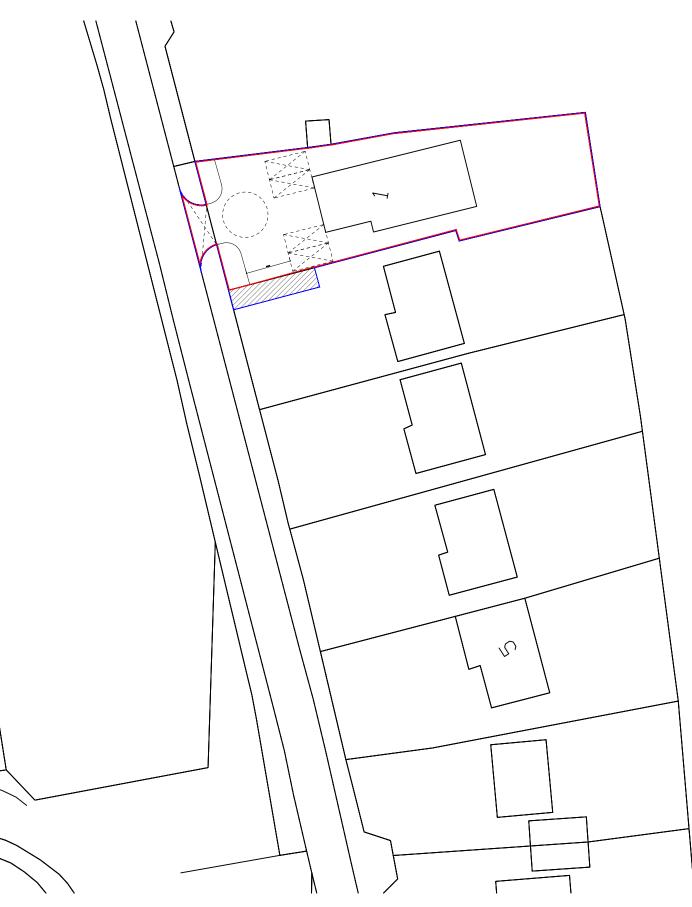

Roebuck

Bungalows

1:1250 Existing Site Plan

1:500 Existing Site Plan

SCALE 1:1250 (METRES) 20

## Existing Site Plan

| $\Box$ |
|--------|
| [7]    |
|        |
|        |
|        |