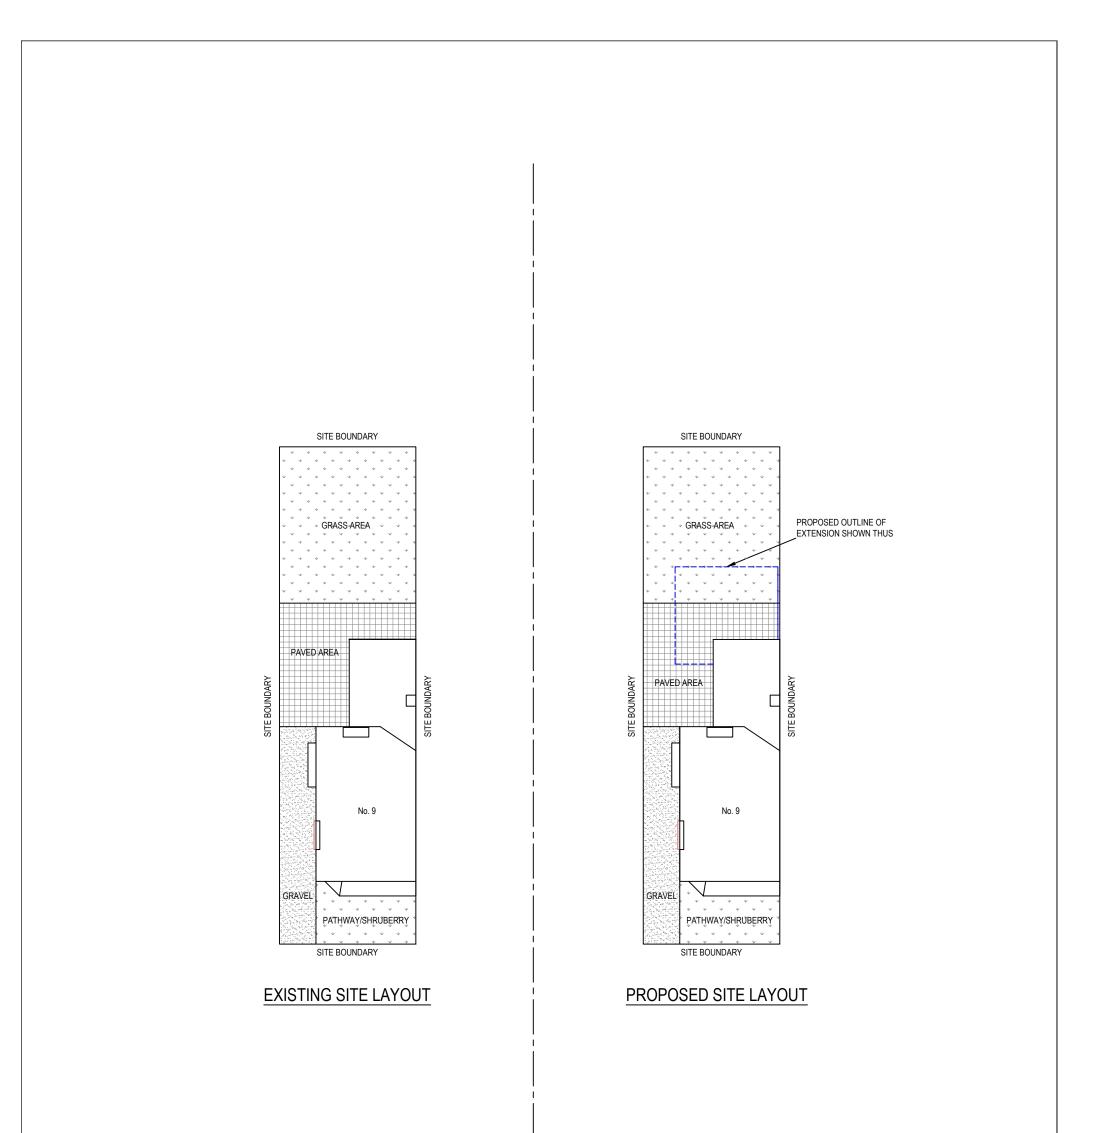

| Project<br>9 CROSBY STREET SHAW HEATH,<br>SK2 6SH<br>PLANNING DRAWING | Title             | S HAMMC     |               |         |                             | Hende Building Services Ltd<br>51A Station Road,<br>Cheadle Hulme,<br>Cheadle,<br>Cheshire,<br>SK8 7AA<br>Tel:0161 486 3344<br>email: contact@hende.co.uk<br>www.hende.co.uk |        |
|-----------------------------------------------------------------------|-------------------|-------------|---------------|---------|-----------------------------|------------------------------------------------------------------------------------------------------------------------------------------------------------------------------|--------|
|                                                                       | Job No.<br>HBS-22 | Drawn<br>AB | Checked<br>IH | OCT '21 | <sup>Scale</sup><br>1 : 200 | Drawing No. 07                                                                                                                                                               | ' - P1 |