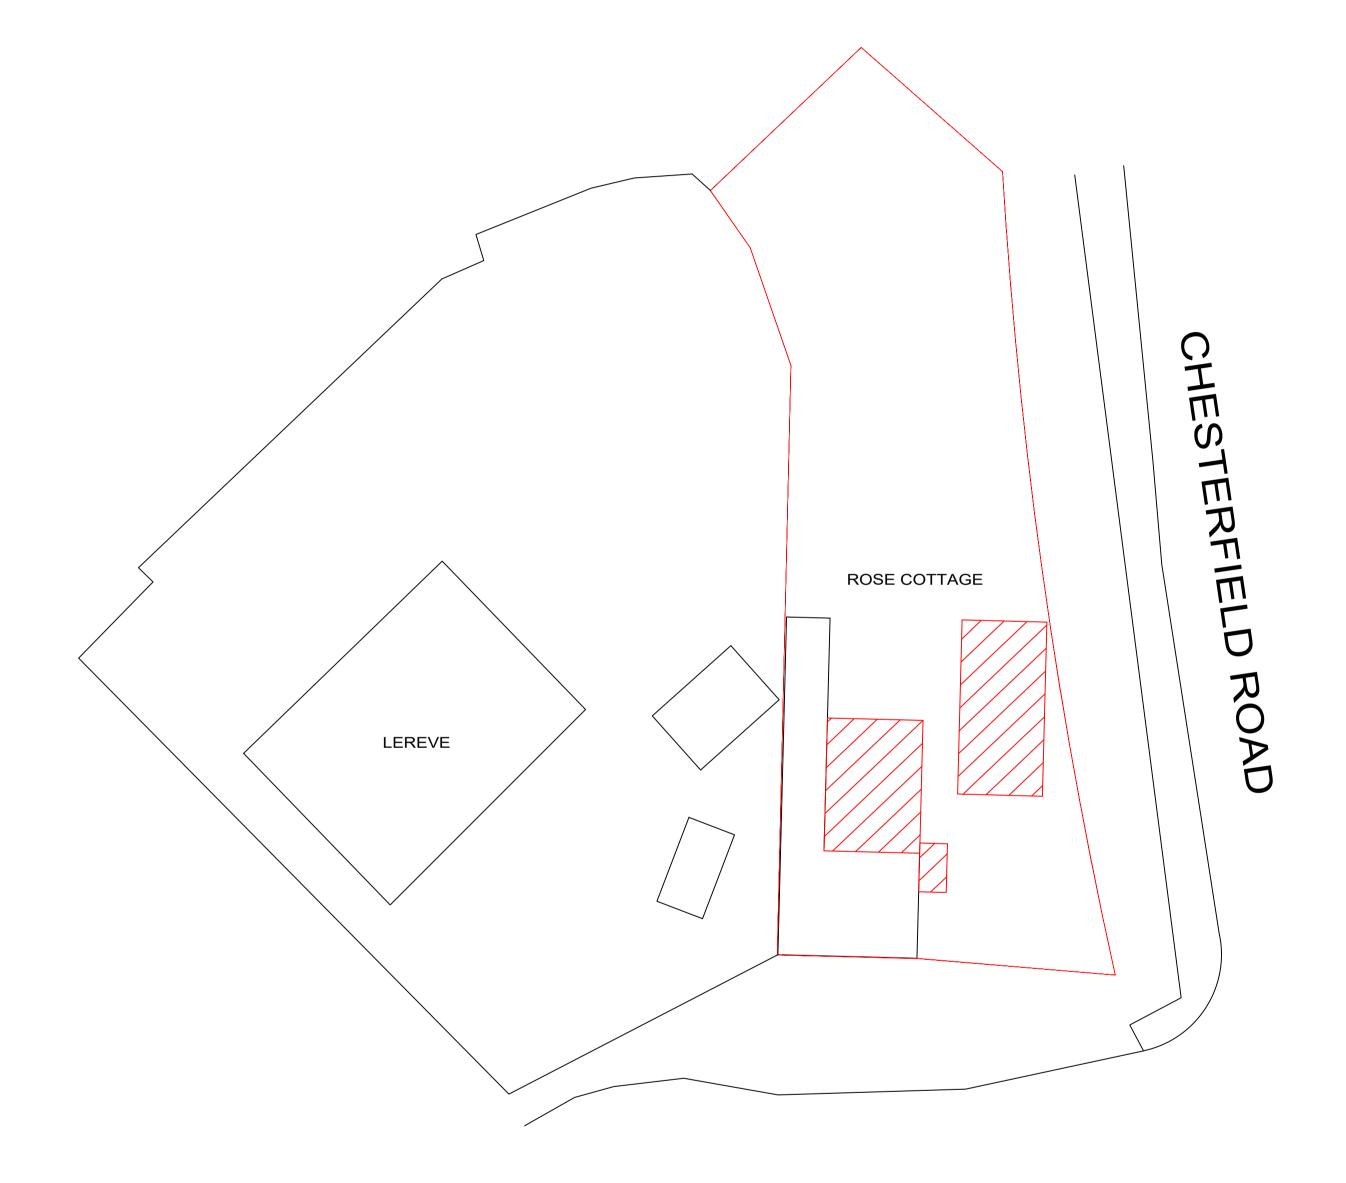

SITE ADDRESS: ROSE COTTAGE **PLEASLEY** NG197PD

**DESCRIPTION:** Two storey side and rear extension

**DRAWING TITLE:** BLOCK PLAN

**SCALE:** 1:200 SIZE: A1

DRAWN BY: LB - FEB 2022

DRAWING No: DLS/FEB/2022/0101/BP

## Design Living Space™ Connecting people to architectural drawings

Ransom Wood Estate Ransom Hall South Nottinghamshire NG21 0HJ 01623 237 780 enquire@designlivingspace.co.uk

**SCALE BAR 1:200** 