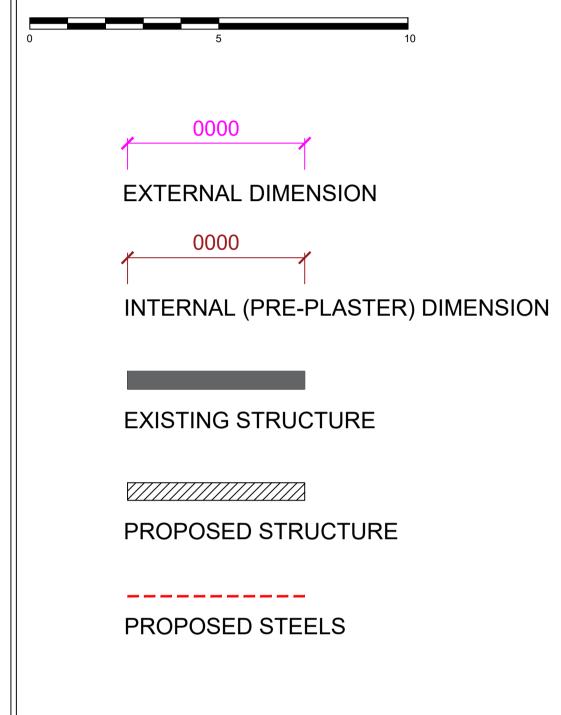

## NOTES:

Figured dimensions only to be taken from this drawing. All dimensions are to be checked on site before work commences. Any discrepancies to be reported prior to the commencement of the relevant works.

This drawing must be read in conjunction with all other architectural drawings and all other consultants.

The drawing must not be copied without written permission from Design Living Space.

SCALE BAR 1:100