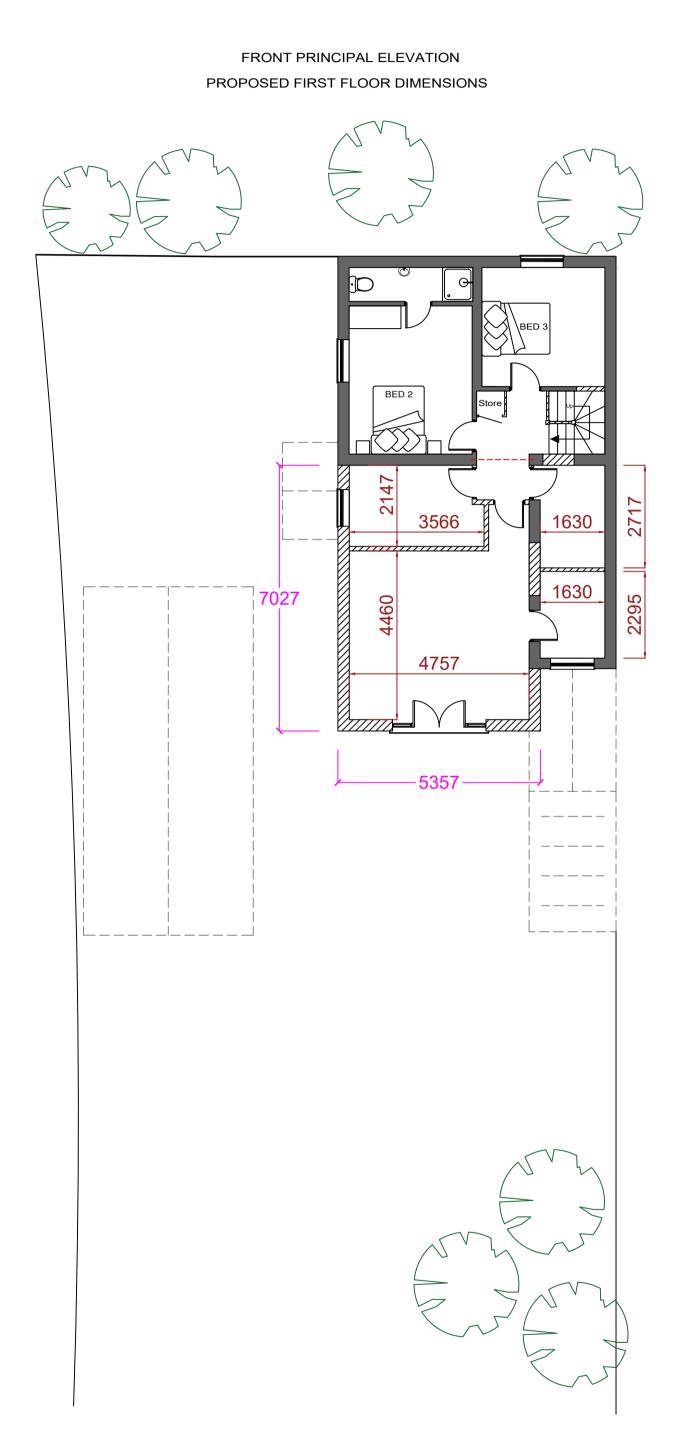

## NOTES:

Figured dimensions only to be taken from this drawing. All dimensions are to be checked on site before work commences. Any discrepancies to be reported prior to the commencement of the relevant works.

This drawing must be read in conjunction with all other architectural drawings and all other consultants.

The drawing must not be copied without written permission from Design Living Space.

SCALE BAR 1:100

**CLIENT: KERRY SEASTON** 

SITE ADDRESS: ROSE COTTAGE **PLEASLEY** NG197PD

**DESCRIPTION:** Two storey side and rear extension

**DRAWING TITLE:** PROPOSED FF LAYOUT

**SCALE:** 1:100

SIZE: A1

DRAWN BY: LB - FEB 2022