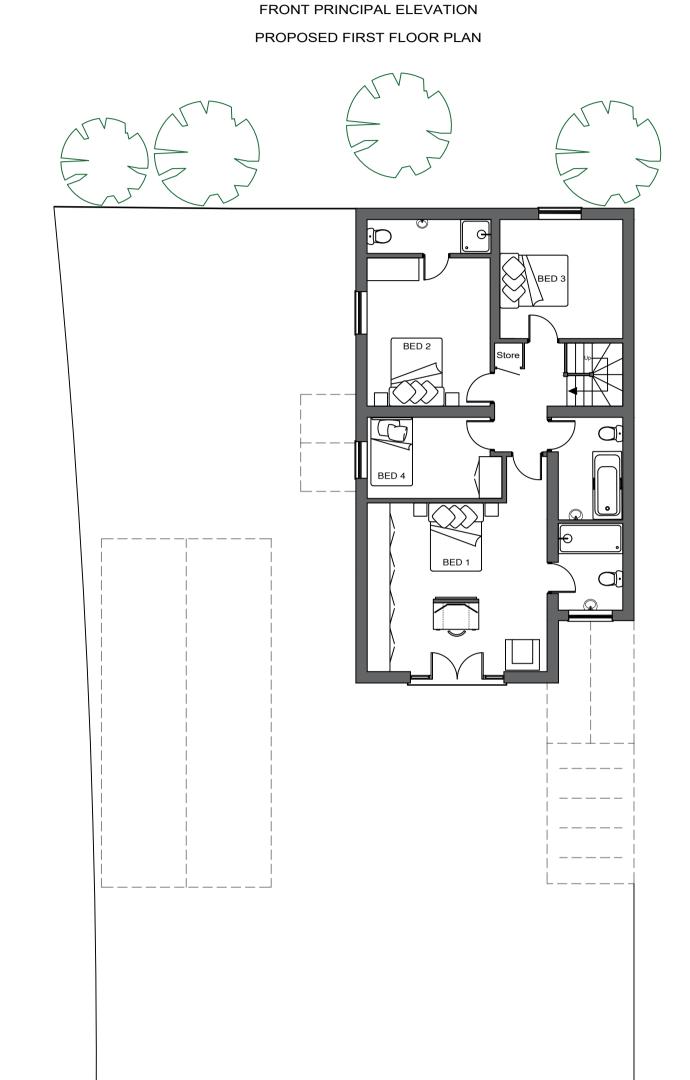

**CLIENT: KERRY SEASTON** 

SITE ADDRESS: ROSE COTTAGE **PLEASLEY** NG197PD

**DESCRIPTION:** Two storey side and rear extension

**DRAWING TITLE:** PROPOSED FF LAYOUT

**SCALE:** 1:100

SIZE: A1

DRAWN BY: LB - FEB 2022