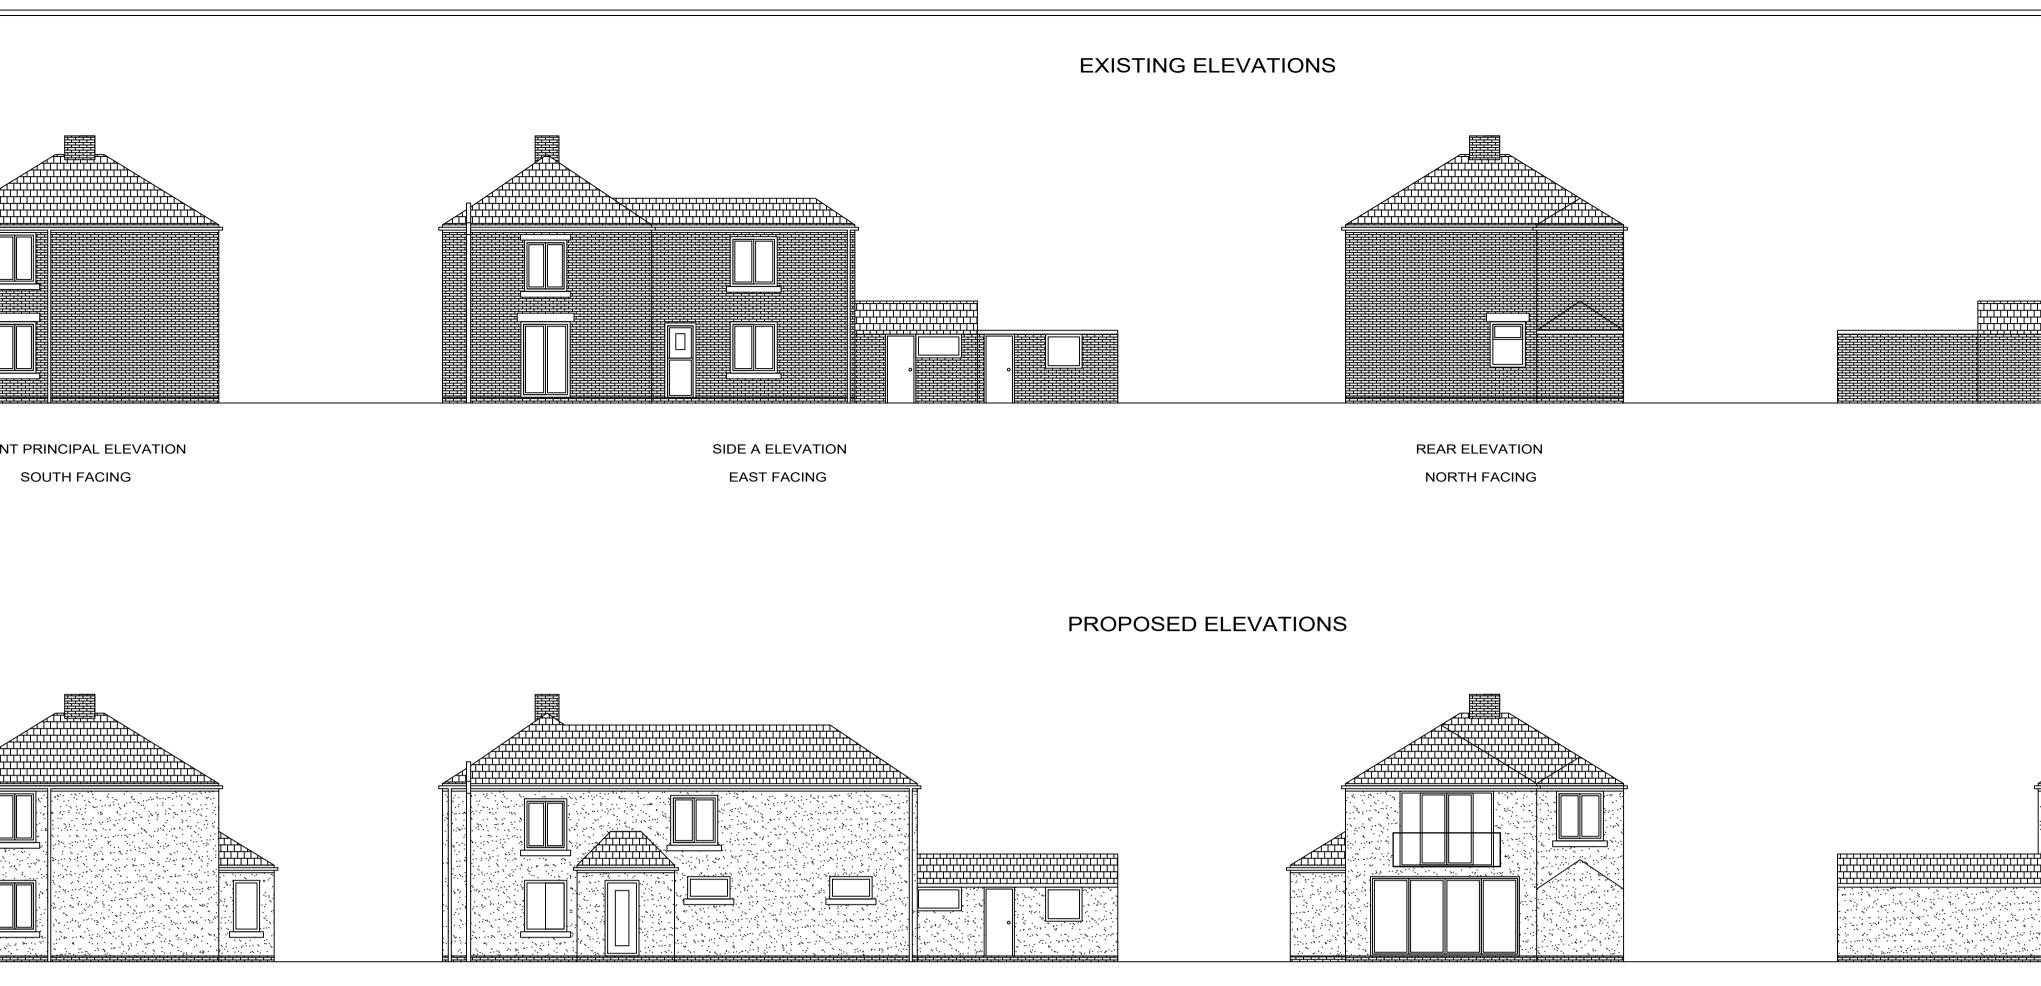

FRONT PRINCIPAL ELEVATION SOUTH FACING

SIDE A ELEVATION EAST FACING

GARAGE - PROPOSED ELEVATIONS

FRONT PRINCIPAL ELEVATION SOUTH FACING

SIDE A ELEVATION EAST FACING

REAR ELEVATION NORTH FACING

REAR ELEVATION NORTH FACING