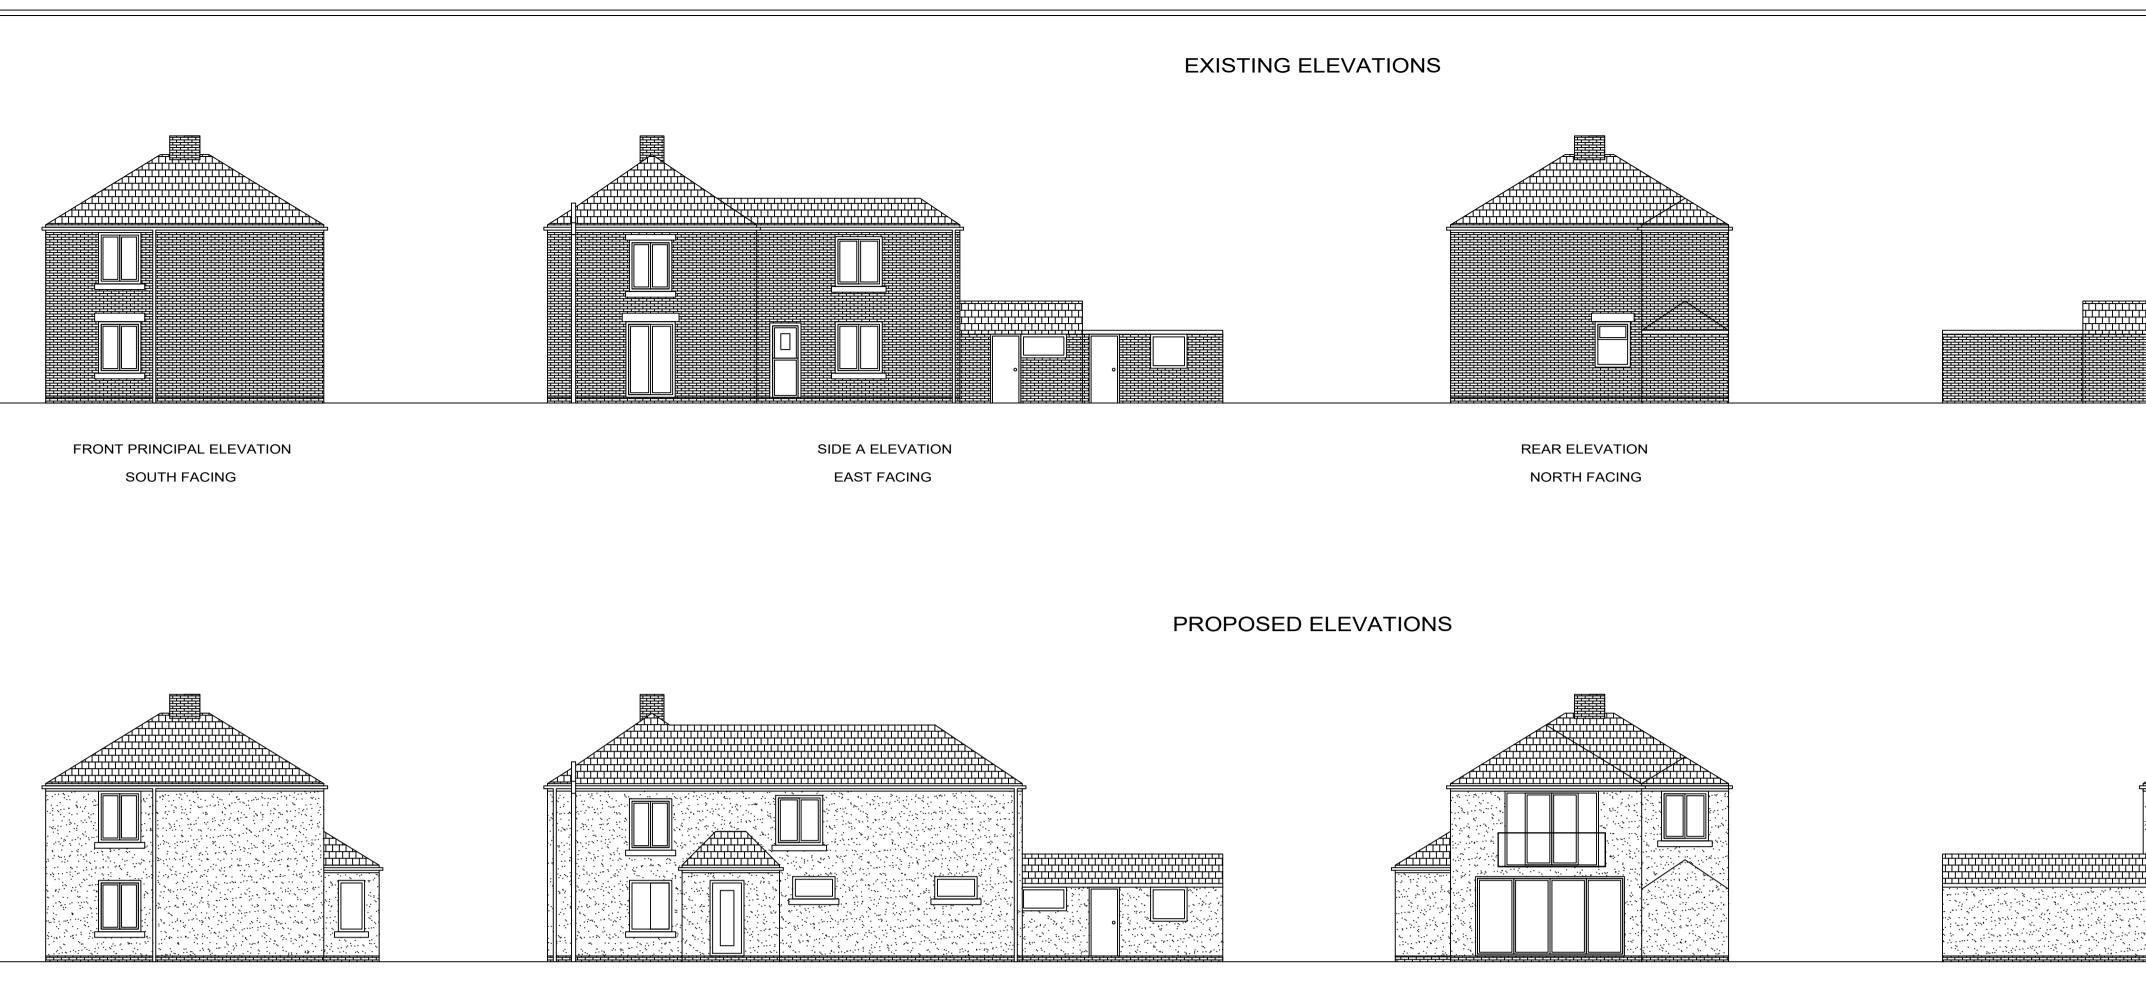

FRONT PRINCIPAL ELEVATION SOUTH FACING

SIDE A ELEVATION EAST FACING

GARAGE - PROPOSED ELEVATIONS

FRONT PRINCIPAL ELEVATION SOUTH FACING

SIDE A ELEVATION EAST FACING

REAR ELEVATION NORTH FACING

REAR ELEVATION NORTH FACING