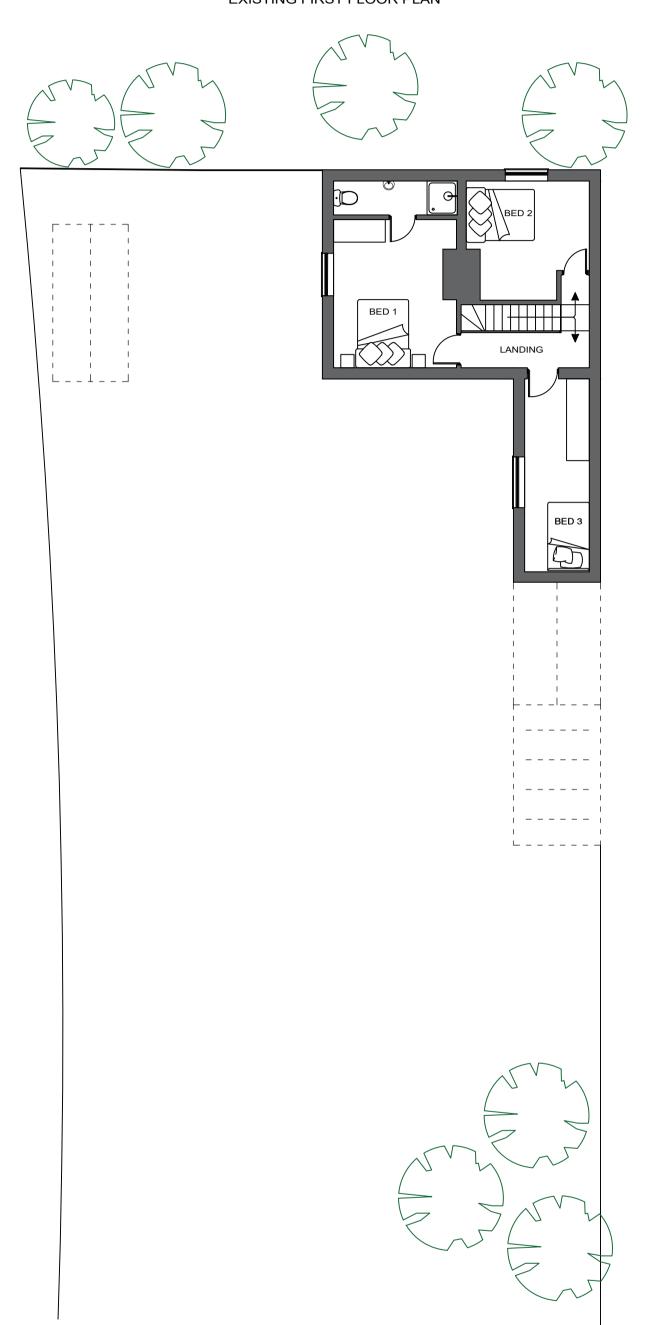

#### FRONT PRINCIPAL ELEVATION EXISTING GROUND FLOOR PLAN



### FRONT PRINCIPAL ELEVATION EXISTING FIRST FLOOR PLAN



## FRONT PRINCIPAL ELEVATION



\_ \_ \_ \_ \_

## NOTES:

Figured dimensions only to be taken from this drawing. All dimensions are to be checked on site before work commences. Any discrepancies to be reported prior to the commencement of the relevant works.

This drawing must be read in conjunction with all other architectural drawings and all other consultants.

The drawing must not be copied without written permission from Design Living Space.

SCALE BAR 1:100

**CLIENT: KERRY SEASTON** 

SITE ADDRESS: ROSE COTTAGE **PLEASLEY** NG197PD

**DESCRIPTION:** Two storey side and rear extension

**DRAWING TITLE:** EXISTING LAYOUT

**SCALE:** 1:100 SIZE: A1

DRAWN BY: LB - FEB 2022

DRAWING No: DLS/FEB/2022/0101/EL

# Design Living Space™ Connecting people to architectural drawings

Ransom W