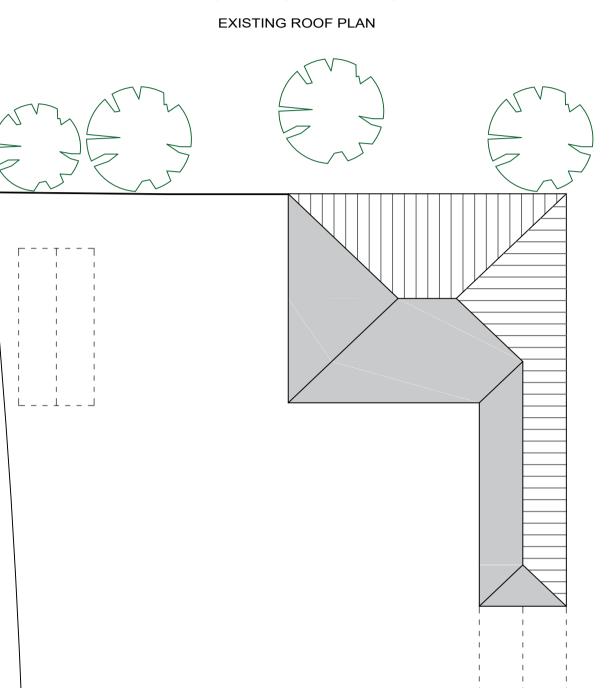

#### FRONT PRINCIPAL ELEVATION EXISTING GROUND FLOOR PLAN



### FRONT PRINCIPAL ELEVATION EXISTING FIRST FLOOR PLAN



## FRONT PRINCIPAL ELEVATION



\_ \_ \_ \_ \_

## NOTES:

Figured dimensions only to be taken from this drawing. All dimensions are to be checked on site before work commences. Any discrepancies to be reported prior to the commencement of the relevant works.

This drawing must be read in conjunction with all other architectural drawings and all other consultants.

The drawing must not be copied without written permission from Design Living Space.

SCALE BAR 1:100

**CLIENT: KERRY SEASTON** 

SITE ADDRESS: ROSE COTTAGE **PLEASLEY** NG197PD

**DESCRIPTION:** Two storey side and rear extension

**DRAWING TITLE:** EXISTING LAYOUT

**SCALE:** 1:100 SIZE: A1

DRAWN BY: LB - FEB 2022

DRAWING No: DLS/FEB/2022/0101/EL

# Design Living Space™ Connecting people to architectural drawings

Ransom Wood Estate Ransom Hall South Not