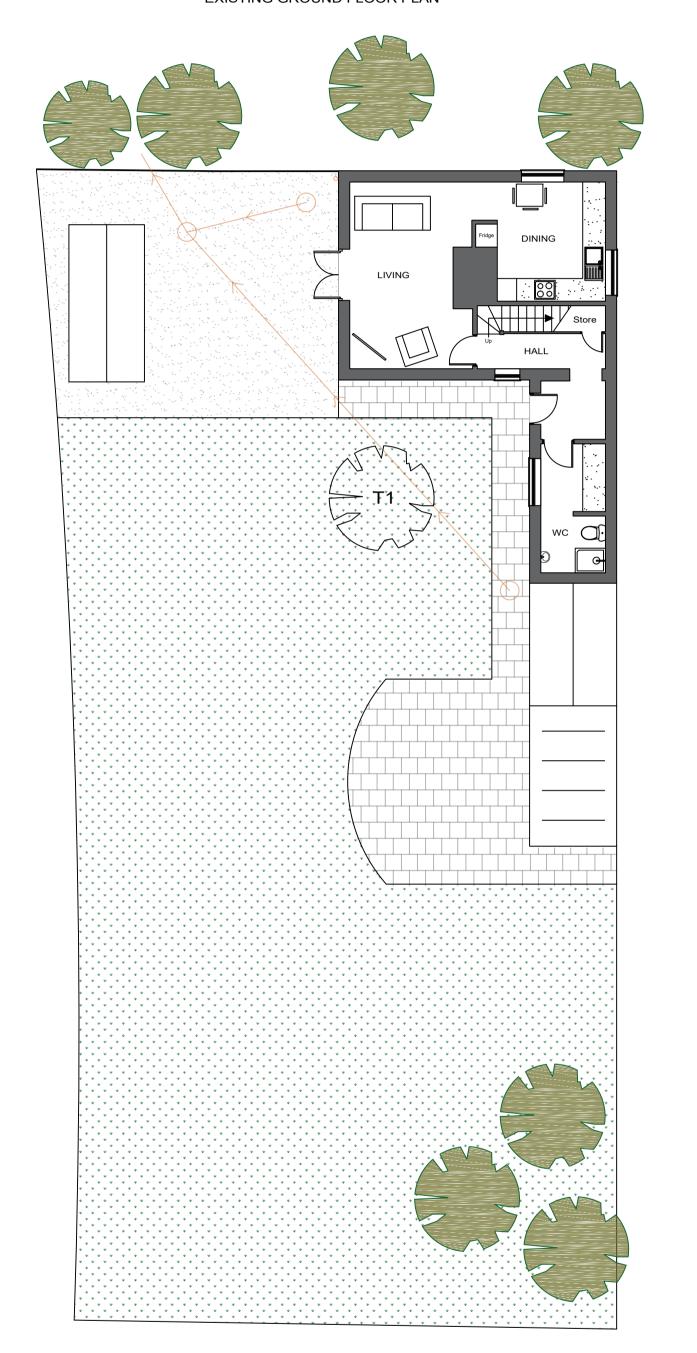

#### FRONT PRINCIPAL ELEVATION EXISTING GROUND FLOOR PLAN



### FRONT PRINCIPAL ELEVATION EXISTING FIRST FLOOR PLAN



## FRONT PRINCIPAL ELEVATION



\_ \_ \_ \_ \_

## NOTES:

Figured dimensions only to be taken from this drawing. All dimensions are to be checked on site before work commences. Any discrepancies to be reported prior to the commencement of the relevant works.

This drawing must be read in conjunction with all other architectural drawings and all other consultants.

The drawing must not be copied without written permission from Design Living Space.

SCALE BAR 1:100

**CLIENT: KERRY SEASTON** 

SITE ADDRESS: ROSE COTTAGE **PLEASLEY** NG197PD

**DESCRIPTION:** Two storey side and rear extension

**DRAWING TITLE:** EXISTING LAYOUT

**SCALE:** 1:100 SIZE: A1

DRAWN BY: LB - FEB 2022

DRAWING No: DLS/FEB/2022/0101/EL

# Design Living S