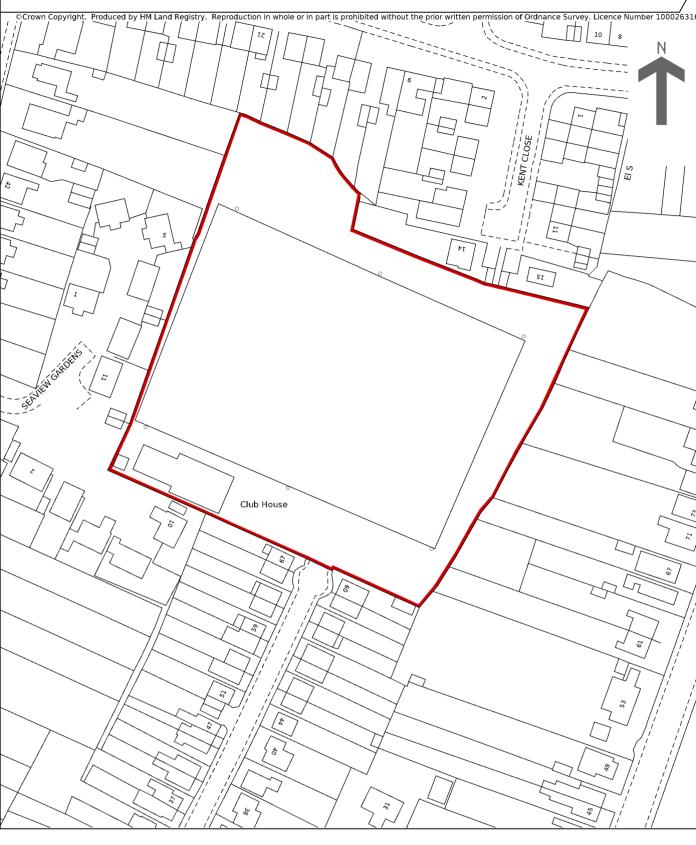

## HM Land Registry Current title plan

Title number EX717012
Ordnance Survey map reference TM0817SE
Scale 1:1250 enlarged from 1:2500
Administrative area Essex: Tendring

This is a copy of the title plan on 4 AUG 2019 at 19:22:56. This copy does not take account of any application made after that time even if still pending in HM Land Registry when this copy was issued.

This copy is not an 'Official Copy' of the title plan. An official copy of the title plan is admissible in evidence in a court to the same extent as the original. A person is entitled to be indemnified by the registrar if he or she suffers loss by reason of a mistake in an official copy. If you want to obtain an official copy, the HM Land Registry web site explains how to do this

HM Land Registry endeavours to maintain high quality and scale accuracy of title plan images. The quality and accuracy of any print will depend on your printer, your computer and its print settings. This title plan shows the general position, not the exact line, of the boundaries. It may be subject to distortions in scale. Measurements scaled from this plan may not match measurements between the same points on the ground.

This title is dealt with by HM Land Registry, Peterborough Office.