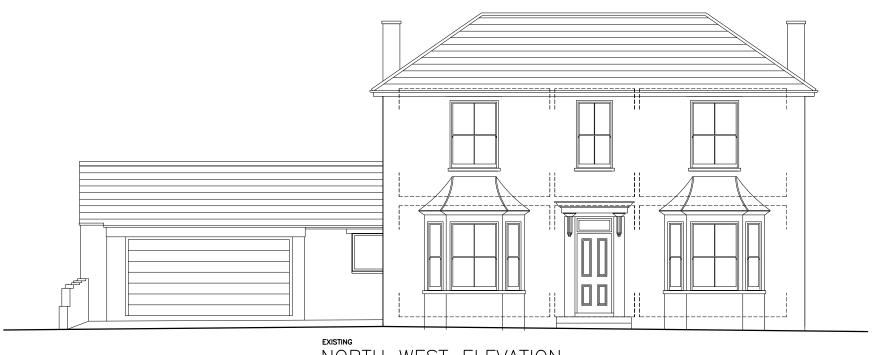

NORTH WEST ELEVATION

Rev A - Issued for planning permission - 17.03.2022

BREWSTER HOUSE BREWSTER LANE, DODDINGTON, ME9 0AY

**ELEVATIONS** 

PROPOSED REAR SINGLE STOREY ORANGERY EXTENSION AND PARTIAL GARAGE CONVERSION **SURVEY - NORTHWEST & NORTHEAST** 