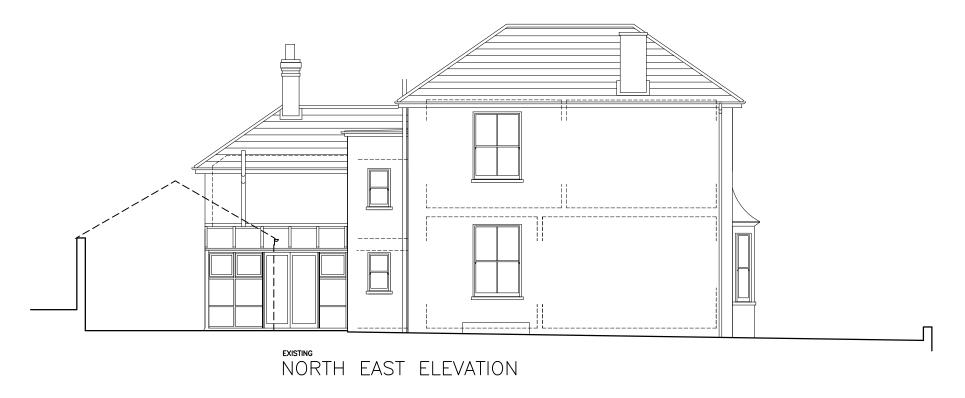

NORTH WEST ELEVATION

Rev A - Issued for planning permission - 17.03.2022

BREWSTER HOUSE BREWSTER LANE, DODDINGTON, ME9 0AY

**ELEVATIONS** 

PROPOSED REAR SINGLE STOREY ORANGERY EXTENSION AND PARTIAL GARAGE CONVERSION **SURVEY - NORTHWEST & NORTHEAST** 