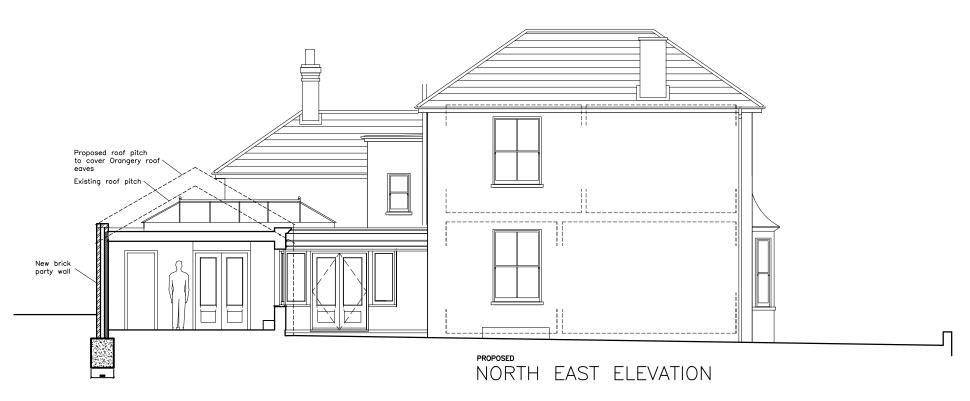

## BREWSTER HOUSE BREWSTER LANE, DODDINGTON, ME9 0AY

**ELEVATIONS -**

PROPOSED REAR SINGLE STOREY ORANGERY EXTENSION AND PARTIAL GARAGE CONVERSION PROPOSED NORTHWEST & NORTHEAST

| Ŋ | SCALE       | 1:100 @ A3 |      |          |           |  |
|---|-------------|------------|------|----------|-----------|--|
|   | DATE        | JANE       | 2022 | DRAWN BY | P.O.      |  |
|   | CLIENT      |            |      |          |           |  |
|   | DRAWING NO. | 733 - 07   |      |          | REV.<br>B |  |