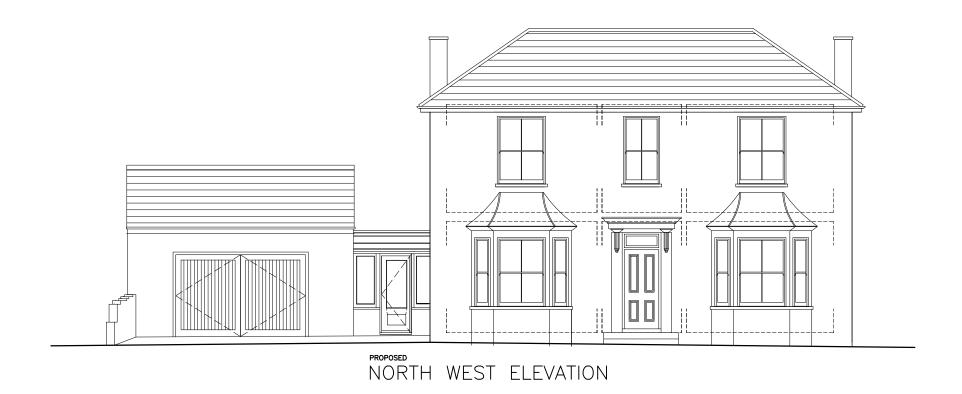

## BREWSTER HOUSE BREWSTER LANE, DODDINGTON, ME9 0AY

**ELEVATIONS -**

PROPOSED REAR SINGLE STOREY ORANGERY EXTENSION AND PARTIAL GARAGE CONVERSION PROPOSED NORTHWEST & NORTHEAST

| Ŋ | SCALE       | 1:100 @ A3 |      |          |           |  |
|---|-------------|------------|------|----------|-----------|--|
|   | DATE        | JANE       | 2022 | DRAWN BY | P.O.      |  |
|   | CLIENT      |            |      |          |           |  |
|   | DRAWING NO. | 733 - 07   |      |          | REV.<br>B |  |