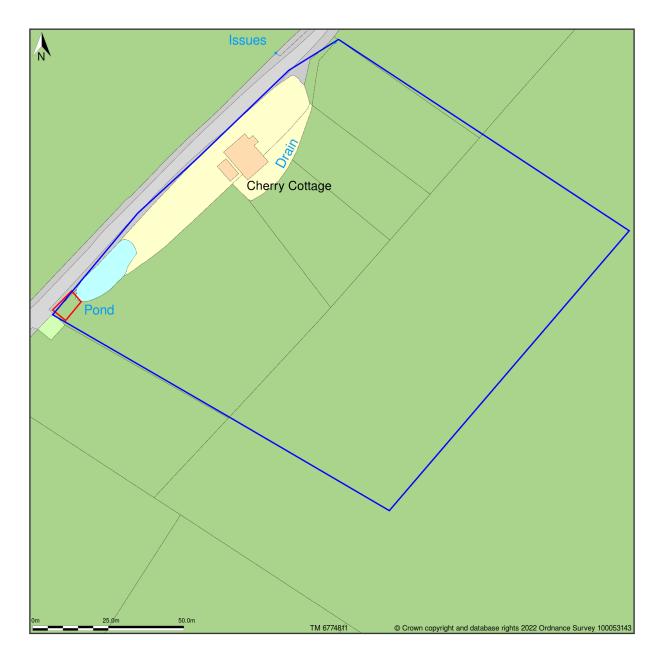

## Cherry Cottage, Hadleigh Road, Somersham, Suffolk, IP8 4PU

Location Plan shows area bounded by: 606673.44, 248011.72 606873.44, 248211.72 (at a scale of 1:1250), OSGridRef: TM 6774811. The representation of a road, track or path is no evidence of a right of way. The representation of features as lines is no evidence of a property boundary.