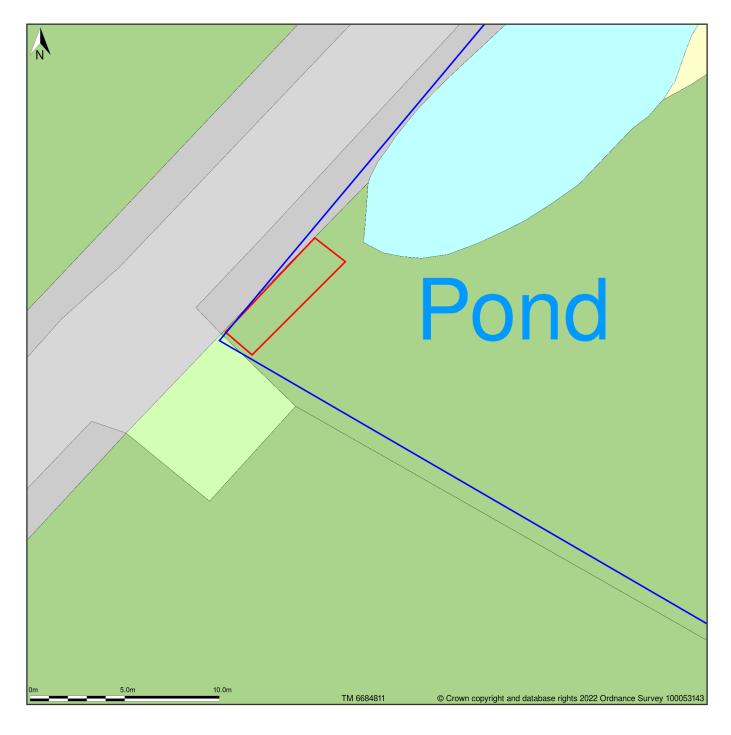

## Cherry Cottage, Hadleigh Road, Somersham, Suffolk, IP8 4PU

Block Plan shows area bounded by: 606670.88, 248098.01 606706.88, 248134.01 (at a scale of 1:200), OSGridRef: TM 6684811. The representation of a road, track or path is no evidence of a right of way. The representation of features as lines is no evidence of a property boundary.

Produced on 30th Mar 2022 from the Ordnance Survey National Geographic Database and incorporating surveyed revision available at this date. Reproduction in whole or part is prohibited without the prior permission of Ordnance Survey. © Crown copyright 2022. Supplied by https://www.buyaplan.co.uk digital mapping a licensed Ordnance Survey partner (100053143). Unique plan reference: #00720899-7B6E04