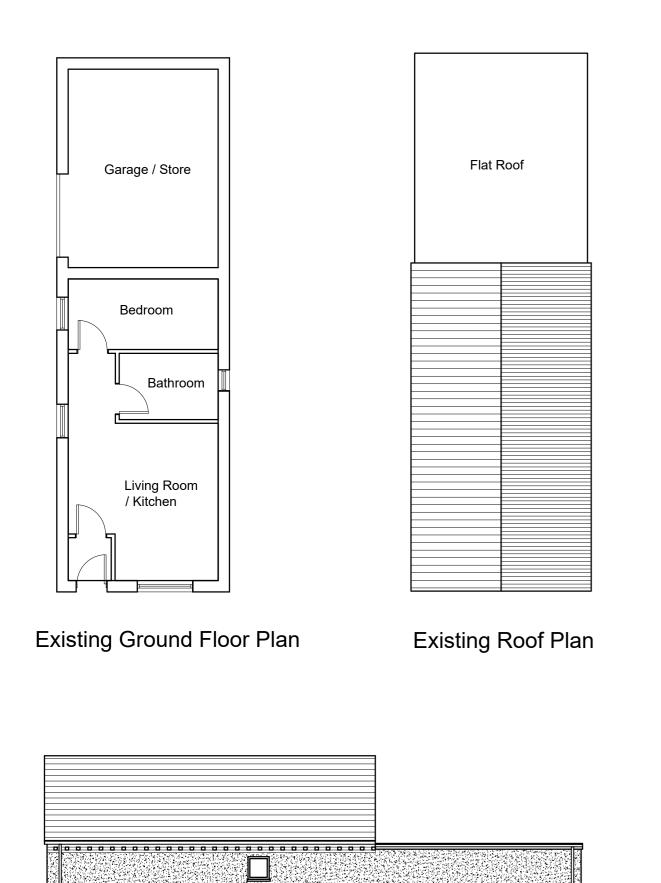

No changes to layout are propose don this application. Layout and elevations will stay as existing.

Existing Side Elevation (East)

Existing Front Elevation (North)

Existing Rear Elevation (South)

Details Date