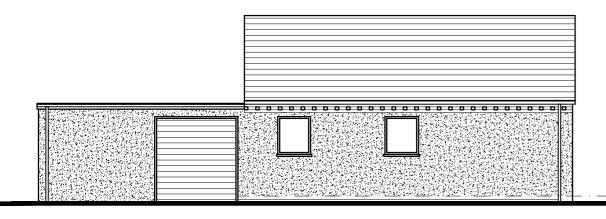

Existing Side Elevation (West)

Proposed Site Layout 1:1250@A2

| Client:                                | Mrs D Bevan                   |    |     |               |
|----------------------------------------|-------------------------------|----|-----|---------------|
| Job:                                   | Moat Bank Farm                |    |     |               |
| Drawing title:                         | Existing Plans and Elevations |    |     |               |
| <b>Drawing Number:</b><br>(Job number) | 100                           | PL | 001 | Revision<br>A |
| Scale:                                 | 1/100 at A2                   |    |     |               |
| Date:                                  | May 2021                      |    |     |               |