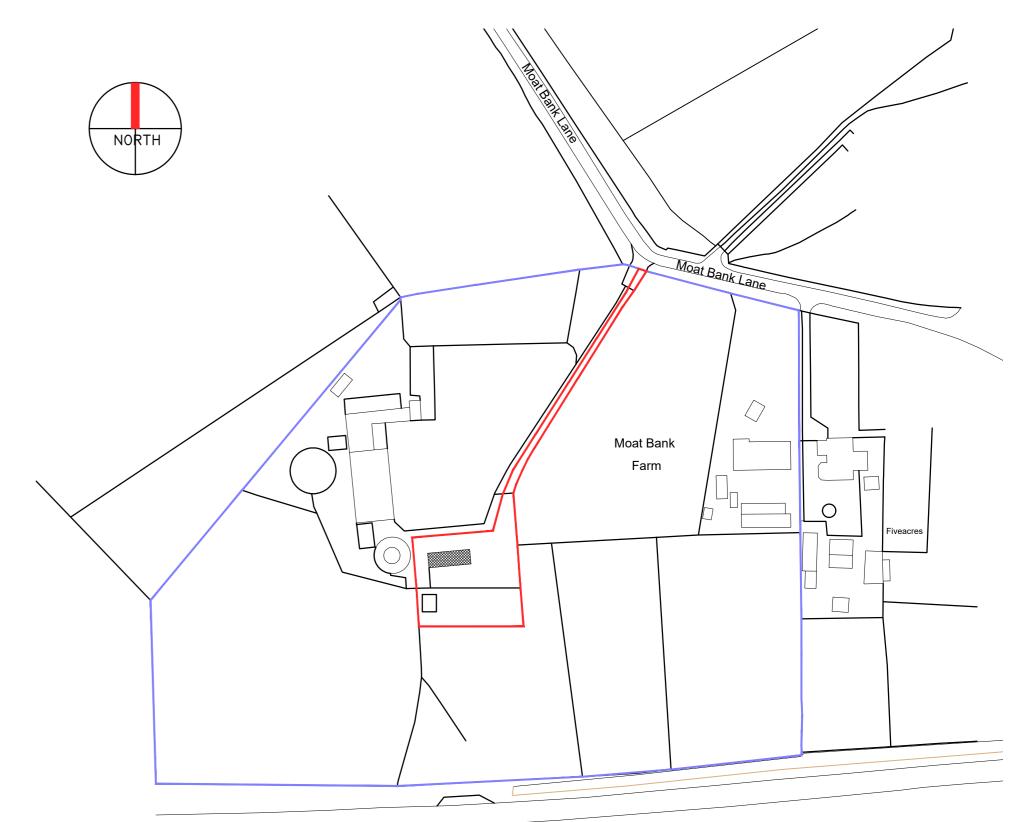

Existing Side Elevation (West)

Proposed Site Layout 1:1250@A2

| Client:                                | Mrs D Bevan                   |    |     |               |
|----------------------------------------|-------------------------------|----|-----|---------------|
| Job:                                   | Moat Bank Farm                |    |     |               |
| Drawing title:                         | Existing Plans and Elevations |    |     |               |
| <b>Drawing Number:</b><br>(Job number) | 100                           | PL | 001 | Revision<br>A |
| Scale:                                 | 1/100 at A2                   |    |     |               |
| Date:                                  | May 2021                      |    |     |               |