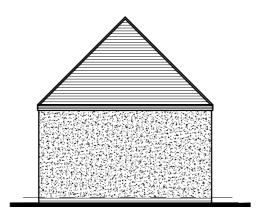

No changes to layout are propose don this application. Layout and elevations will stay as existing.

Existing Side Elevation (East)

Existing Front Elevation (North)

Existing Rear Elevation (South)

Details Date