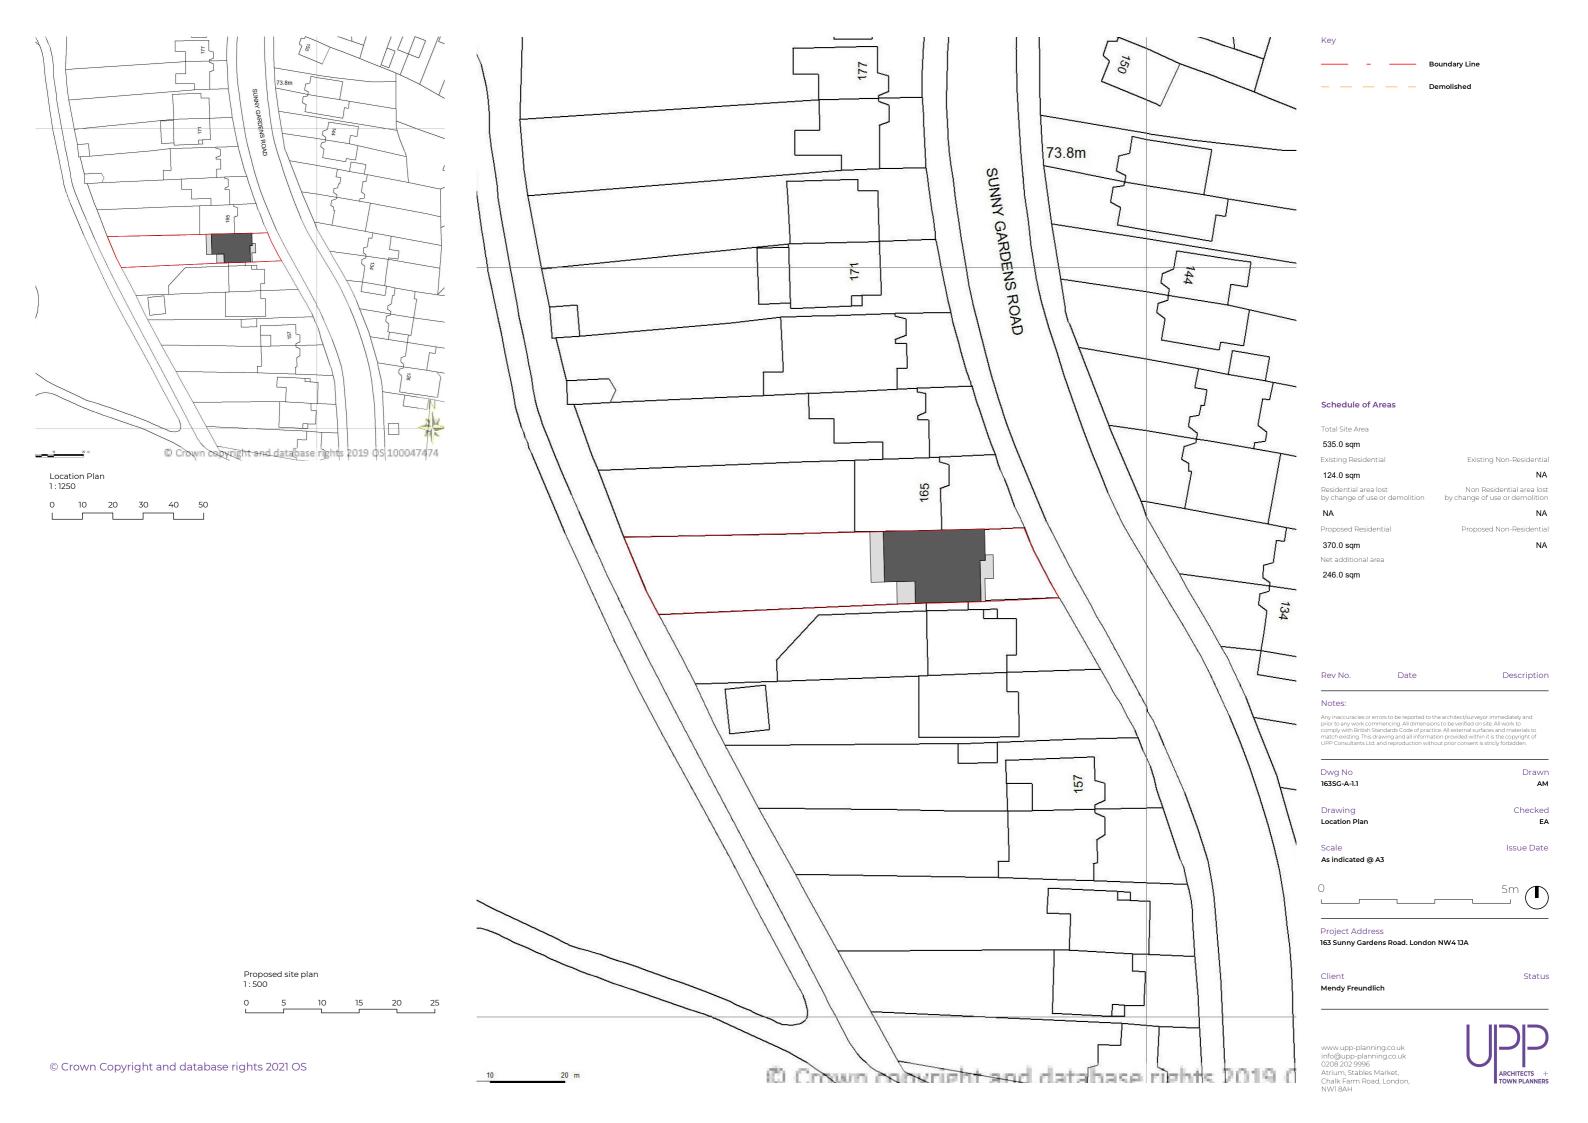

\_\_\_\_\_ - Boundary Lir

Rev No. Date Description

Notes:

Any inaccuracies or errors to be reported to the arcintectsurveyor immediately and orifor to any work commencing. All dimensions to be verified on site. All work to comply with British Standards Code of practice. All external surfaces and materials match existing. This drawing and all information provided within it is the copyright or UPP Consultants Ltd. and reproduction without prior consent is strictly forbidden.

 Dwg No
 Drawn

 163SG-A-2.1
 AM

Drawing Checked Existing Plans 1 EA

Scale Issue Date 1:100 @ A3

1: 100 @ A3

3111

Project Address

163 Sunny Gardens Road. London NW4 1JA

Client Status
Mondy Freundlich

ww.upp-planning.co.uk fo@upp-planning.co.uk 208 202 9996

03 - THIRD FLOOR

Drawn

Checked

Issue Date

Rev No. Date Description

Notes: