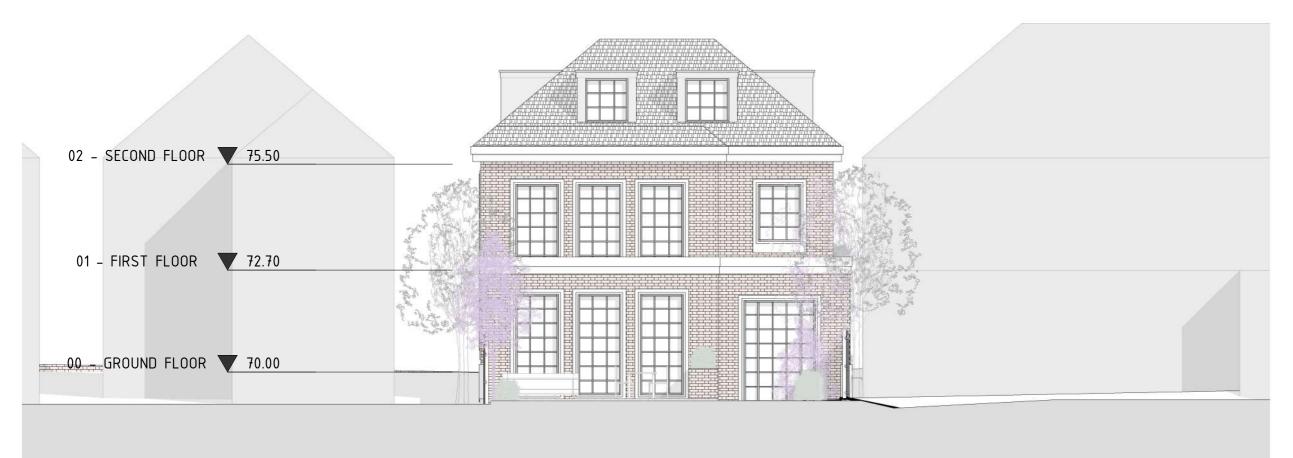

nny Gardens Road. London NW4 IJ

Client Stat
Mendy Freundlich















Rev No. Date Description

Notes:

Any inaccuracies or errors to be reported to the architect/surveyor immediately and prior to any work commencing. All dimensions to be verified on site. All work to prior to any work commencing. All dimensions to be verified on site. All work to prior to a site of prior to a site of the architect/surveyor immediately and prior to any work commencing. All dimension provided within it is the copyright of UPP Consultants Ltd. and reproduction without prior consent is stricly forbidden.

Dwg No Drawn

063SG-A--A-06-101

Drawing Checked

Proposed Elevation

Scale Issue Date

1:100 @ A3

O 5m

Project Address

163 Sunny Gardens Road. London NW4 1JA

Client Status

Mendy Freundlich







## 03 - Proposed West Elevation





## Window Reference

| Revision 1  | 03/02/2022 | 1       |
|-------------|------------|---------|
| Description | Date       | Rev No. |
|             |            |         |

## Notes:

Any inaccuracies or errors to be reported to the architect/surveyor immediately and prior to any work commencing. All dimensions to be verified on site. All work to comply with British Standards Code of practice. All external surfaces and material to match existing. This drawing and all information provided within it is the copyright of UPP Consultants Ltd. and reproduction without prior consent is stricly forbidden.

| 00330-AA-00-102            |            |
|----------------------------|------------|
| Drawing Proposed Elevation | Checked    |
| Scale<br>1:100 @