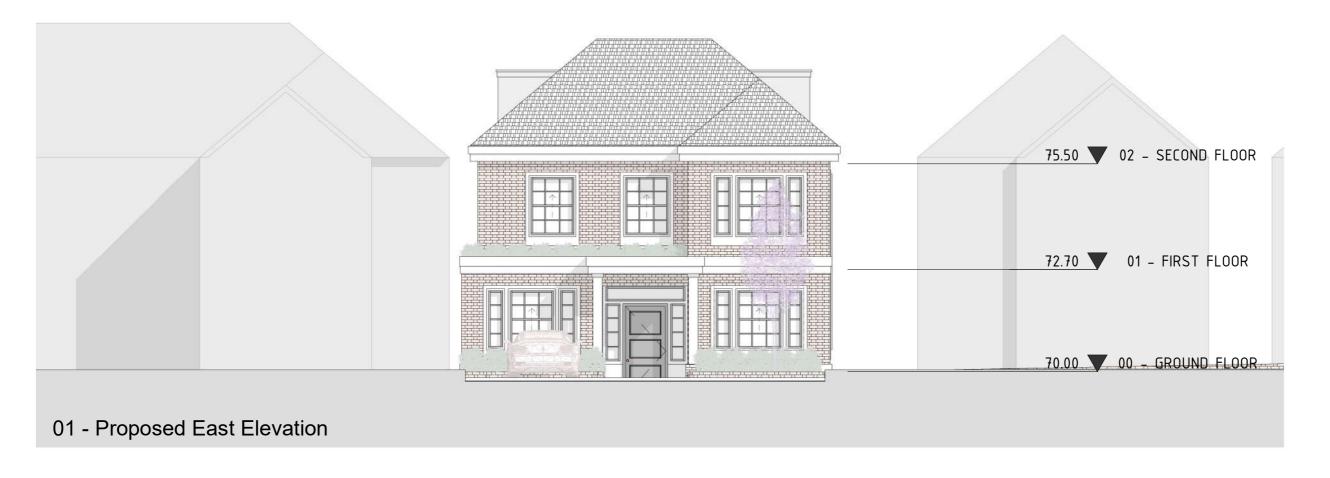

Dwg No Drawn

063SG-A--A-06-101

Drawing Checked

Proposed Elevation

Scale Issue Date

1:100 @ A3

O 5m

Project Address

163 Sunny Gardens Road. London NW4 1JA

Client Status

Mendy Freundlich

## 03 - Proposed West Elevation