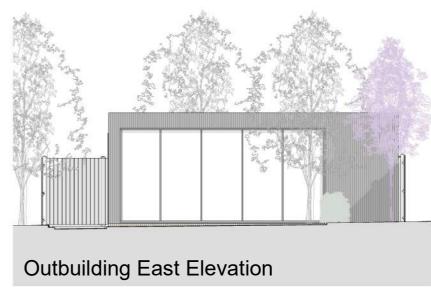

Dwg No 063SG-A--A-03-101

-03-101

Drawing
Proposed Basement

ed Basement

Scale 1:100 @ A3

Issue Date

.

Project Address

163 Sunny Gardens Road. London NW4 1JA

Client Mendy Freundlich Status

Revision 1

Drawn

Checked

Notes:

Any inaccuracies or errors to be reported to the architect/surveyor immediately and prior to any work commencing. All dimensions to be verified on site. All work to comply with British Standards code of practice. All external surfaces and materials to match existing. This drawing and all information provided within it is the copyright of UPP Consultants Ltd. and reproduction without prior consent is strictly forbidden.