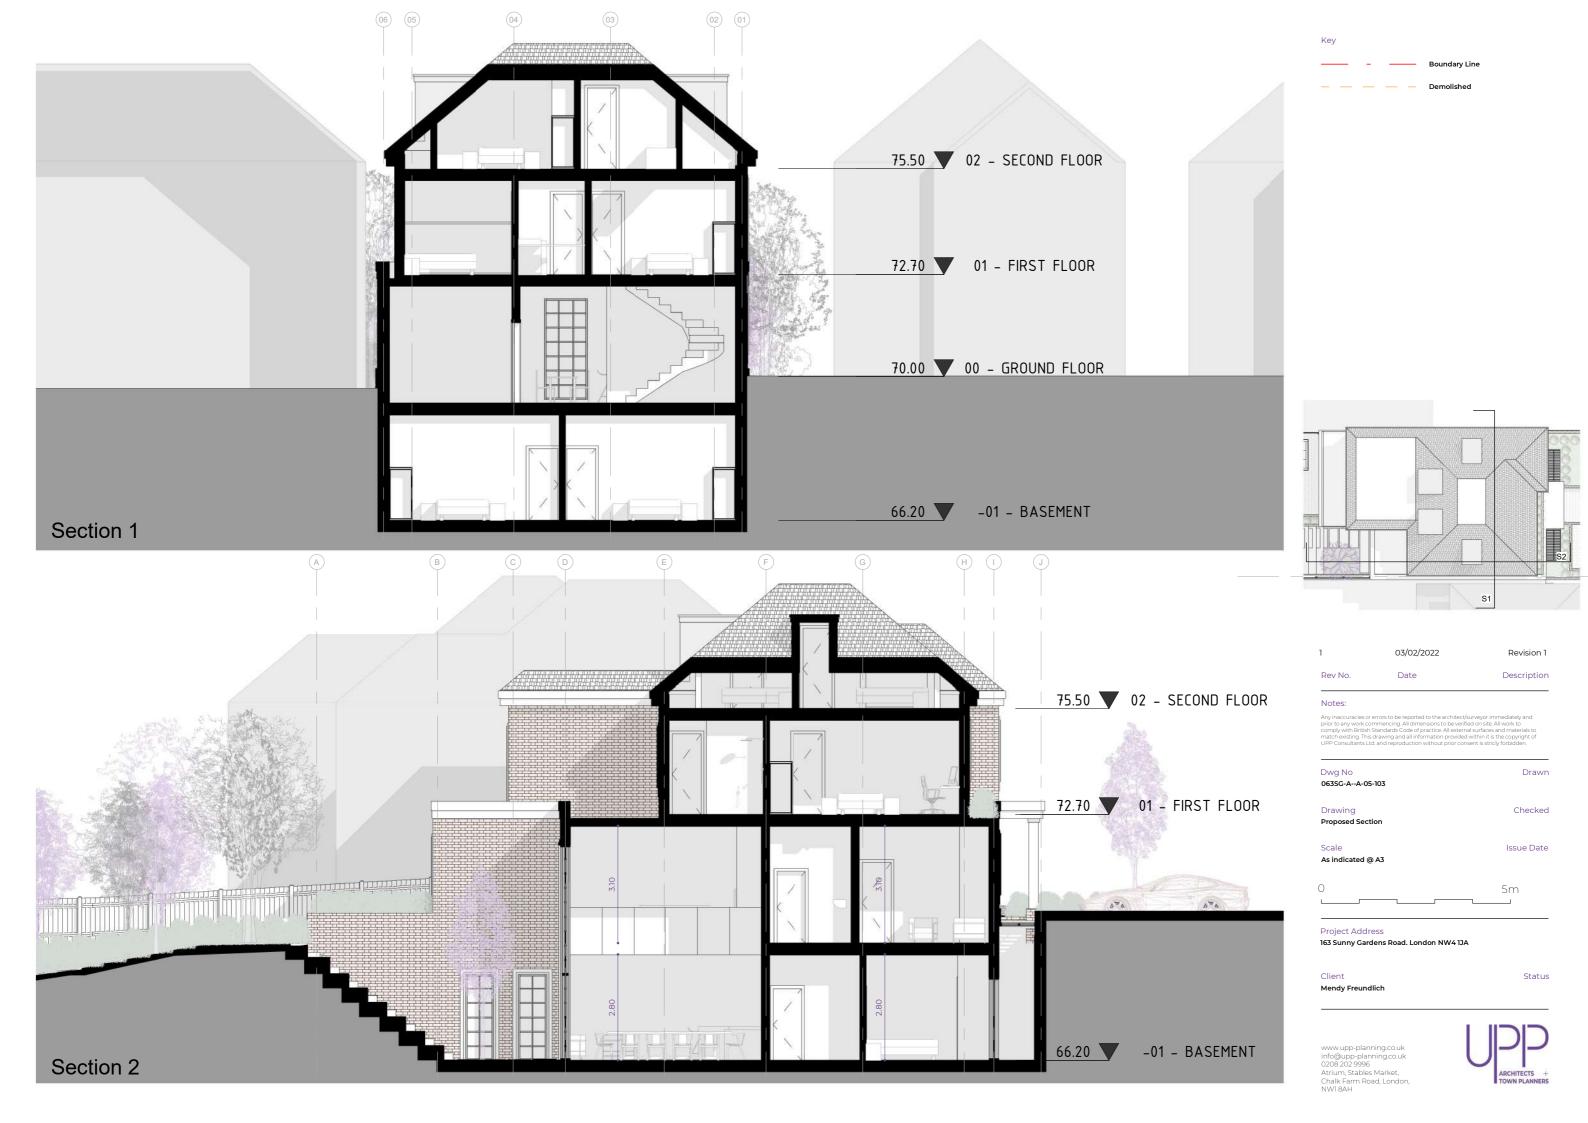

Dwg No 063SG-A--A-02-105

Drawing
Proposed Eye Level View Outbuilding

Scale @ A3 Issue Date

Project Address

163 Sunny Gardens Road. London NW4 IJA

Mendy Freund

Status

Revision 1

Drawn

Checked

Boundary Line

03/02/2022

Rev No. Date Description

063SG-A--A-02-106

Revision 1

Drawn

Checked

Drawing Proposed Ground Floor Visualization

Issue Date Scale

@ A3

Project Address

163 Sunny Gardens Road. London NW4 1JA

Client Mendy Freundlich Status

Key

Boundary Line

03/02/2022

Rev No. Date Description

Notes:

Any inaccuracies or errors to be reported to the architect/surveyor immediately and prior to any work commencing. All dimensions to be verified on size All work to comply with British Standards. Code of practice. All external surfaces and materials to match existing. This drawing and all information provided within it is the copyright of UPP Consultants Ltd. and reproduction without prior consent is strick forbidden.