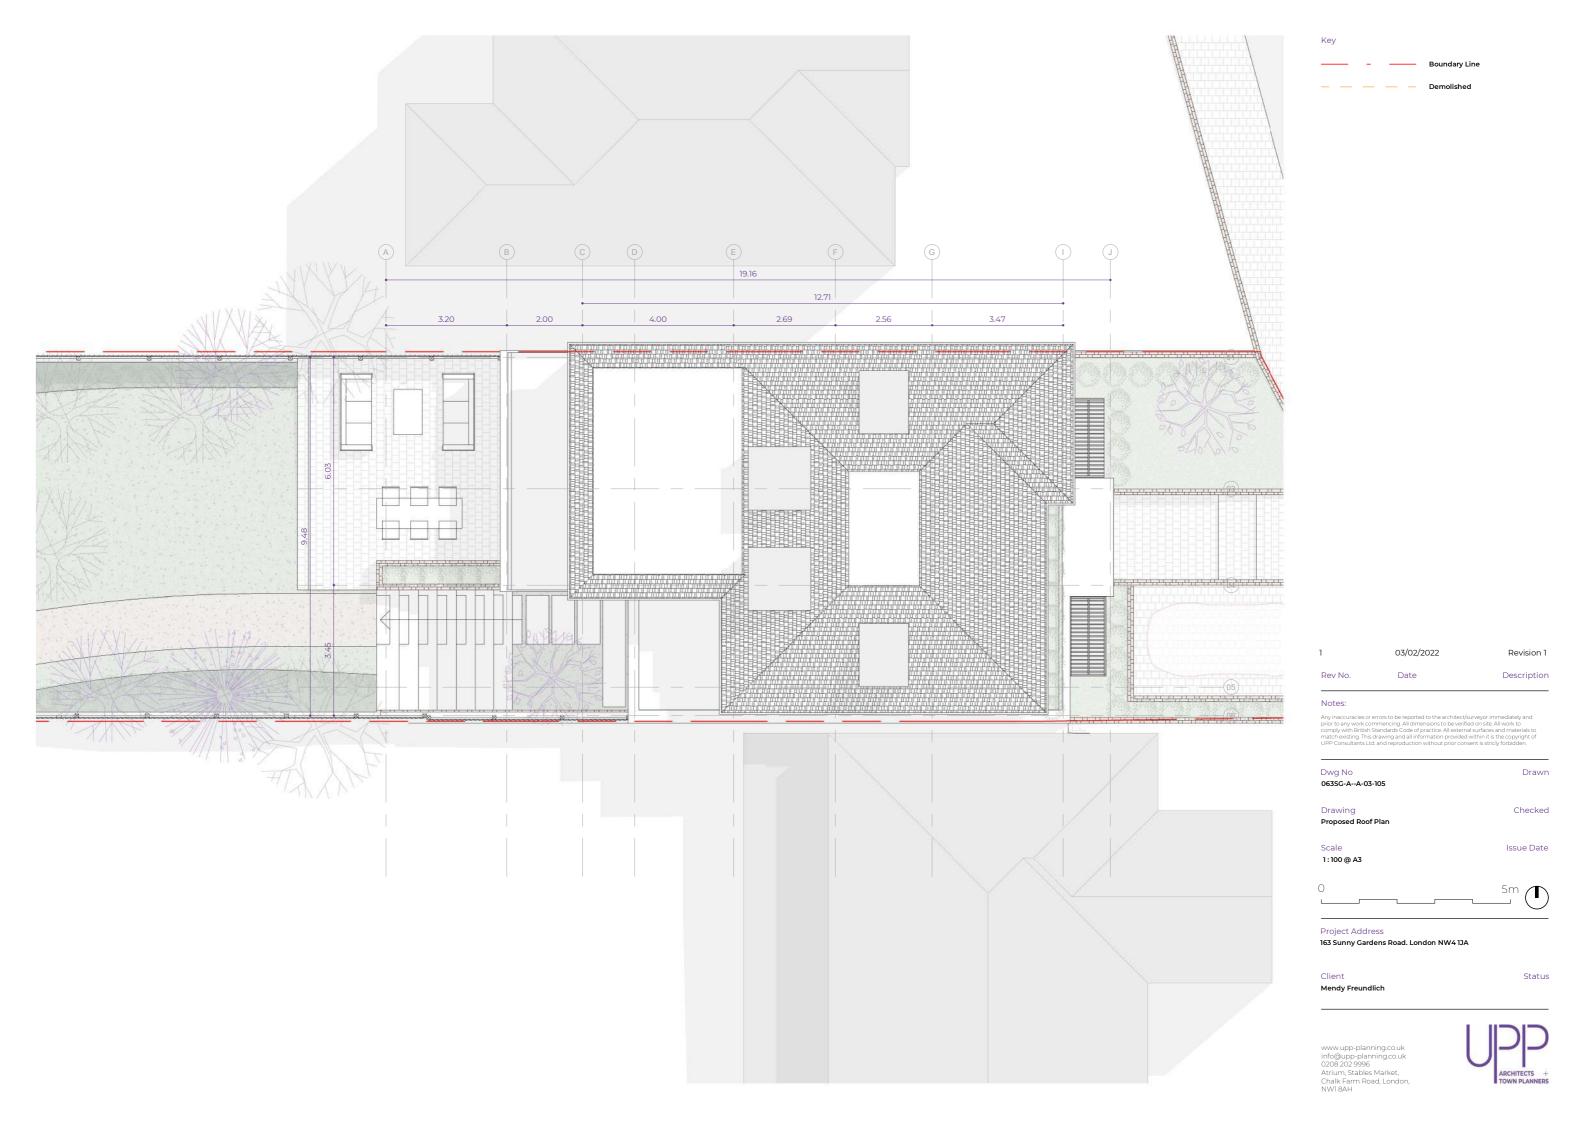

Dwg No 063SG-A--A-03-101

-03-101

Drawing
Proposed Basement

ed Basement

Scale 1:100 @ A3

Issue Date

.

Project Address

163 Sunny Gardens Road. London NW4 1JA

Client Mendy Freundlich Status

Revision 1

Drawn

Checked

Notes:

Any inaccuracies or errors to be reported to the architect/surveyor immediately and prior to any work commencing. All dimensions to be verified on site. All work to comply with British Standards code of practice. All external surfaces and materials to match existing. This drawing and all information provided within it is the copyright of UPP Consultants Ltd. and reproduction without prior consent is strictly forbidden.