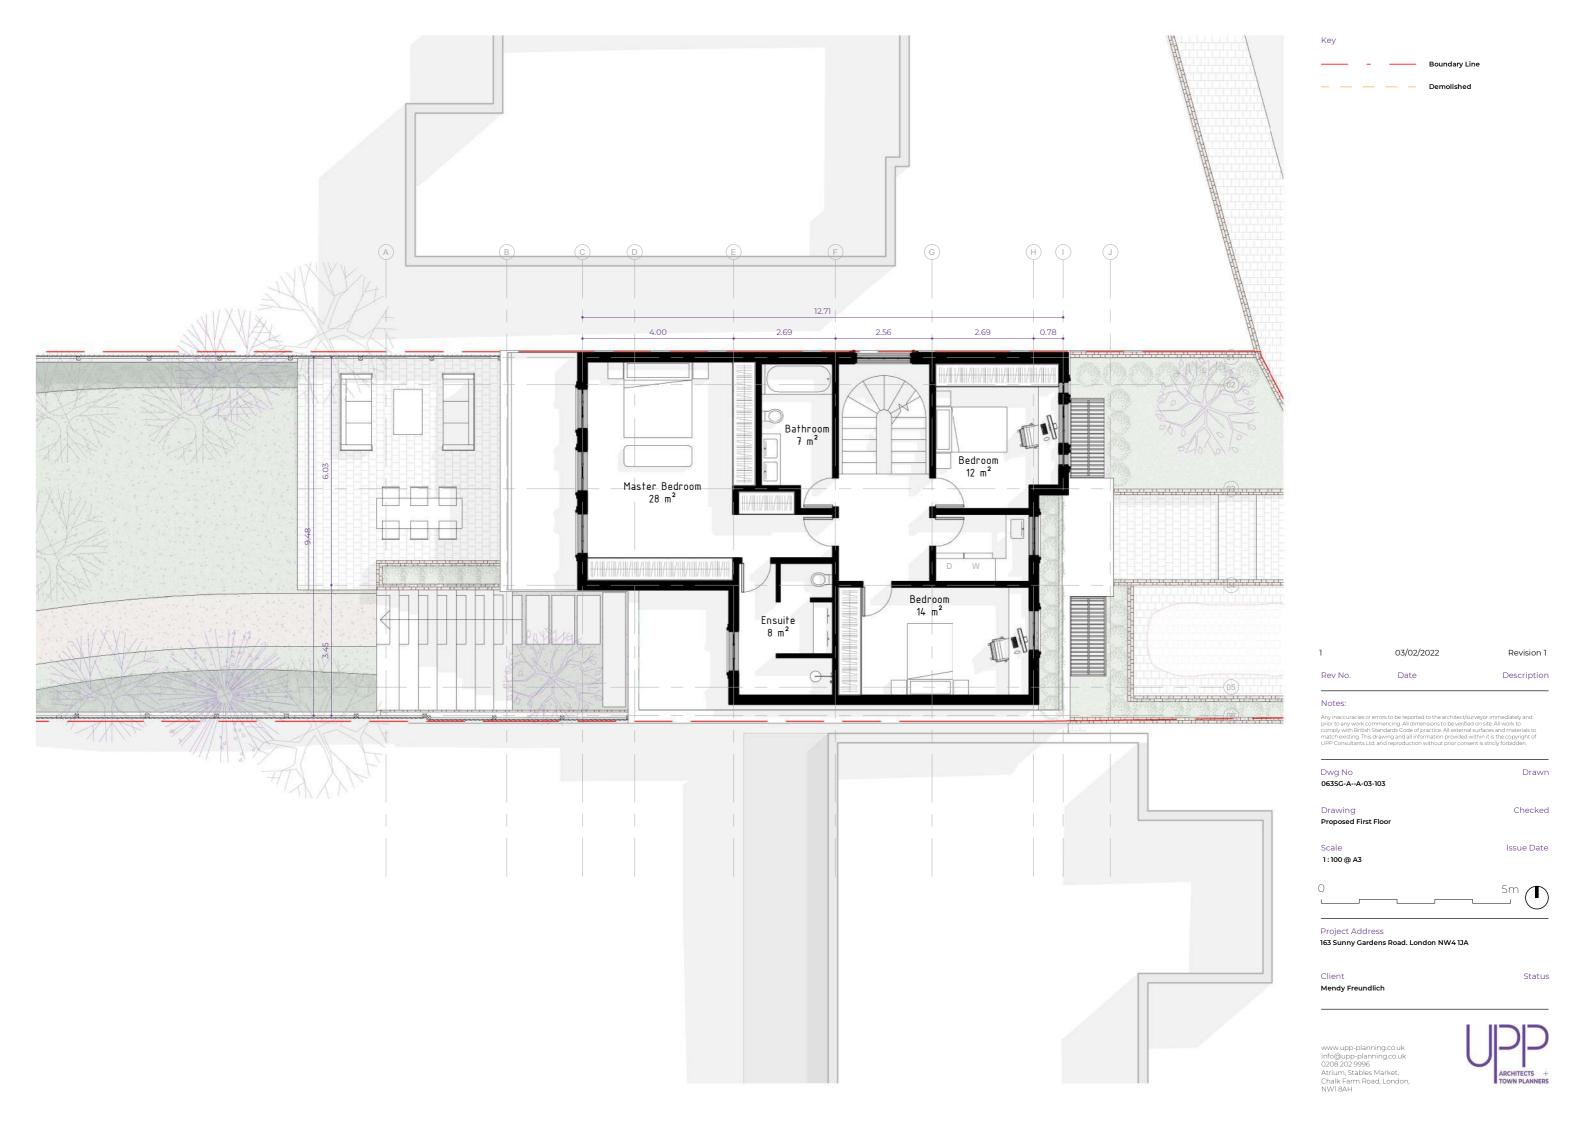

Dwg No 063SG-A--A-02-103

Drawn

Checked

Revision 1

Drawing
Proposed Eye Level View Entrance

Issue Date

Scale 1:400 @ A3

Project Address

163 Sunny Gardens Road. London NW41JA

Client

Status

anning.co.uk Ilanning.co.uk 96 Iles Market,

03/02/2022 Revision 1

Date Rev No. Description

Dwg No 063SG-A--A-02-104

Checked