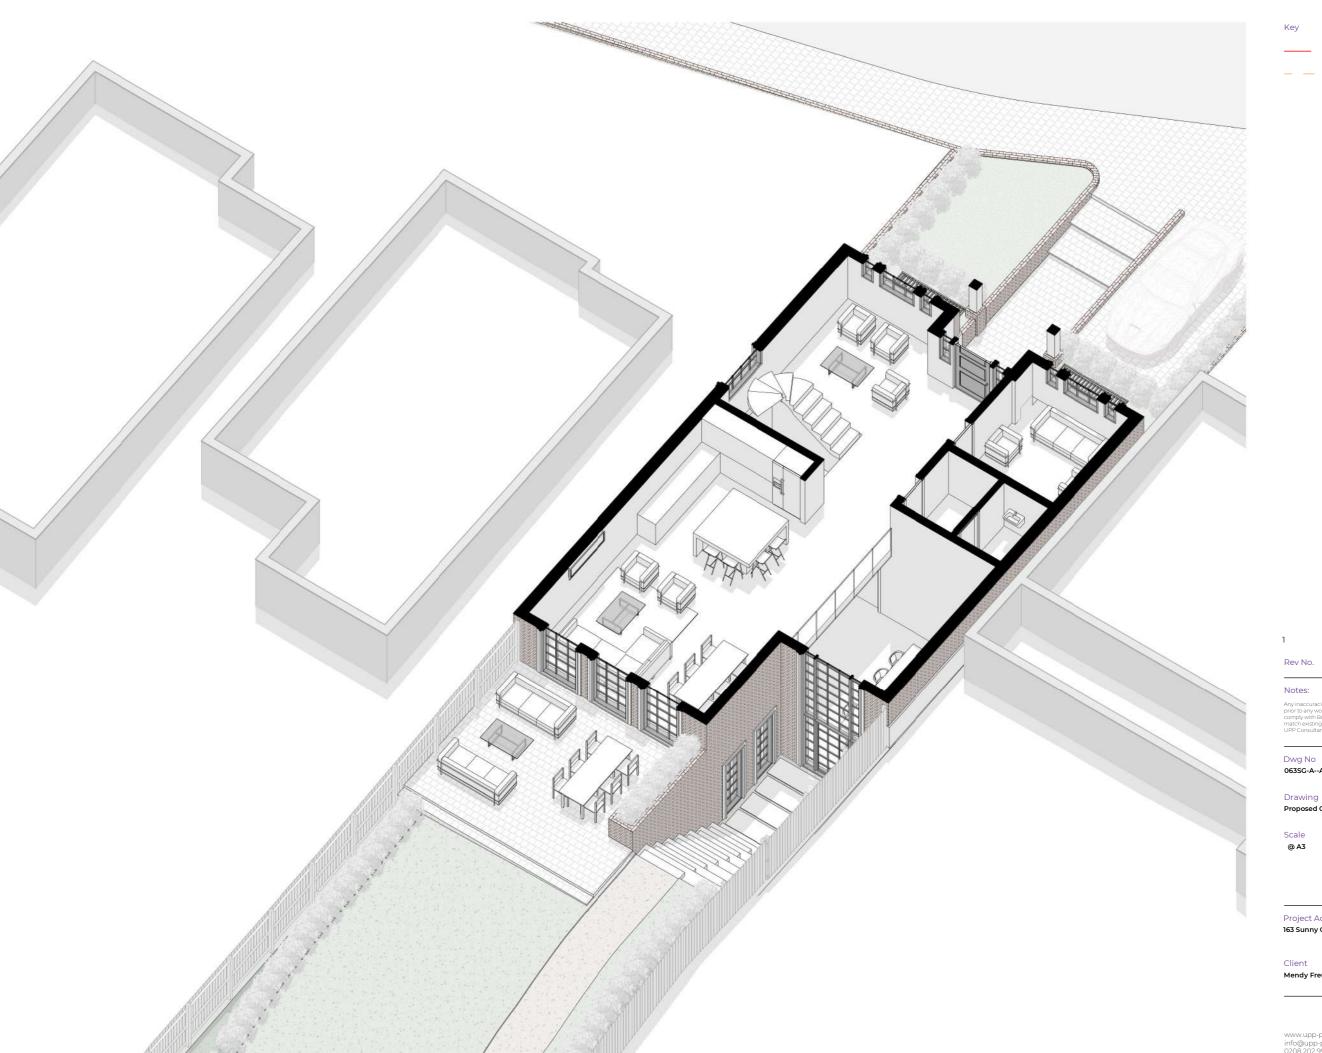

Drawn

Checked

Boundary Line

03/02/2022

Rev No. Date Description

063SG-A--A-02-106

Revision 1

Drawn

Checked

Drawing Proposed Ground Floor Visualization

Issue Date Scale

@ A3

Project Address

163 Sunny Gardens Road. London NW4 1JA

Client Mendy Freundlich Status

Key

Boundary Line

03/02/2022

Rev No. Date Description

Notes:

Any inaccuracies or errors to be reported to the architect/surveyor immediately and prior to any work commencing. All dimensions to be verified on size All work to comply with British Standards. Code of practice. All external surfaces and materials to match existing. This drawing and all information provided within it is the copyright of UPP Consultants Ltd. and reproduction without prior consent is strick forbidden.