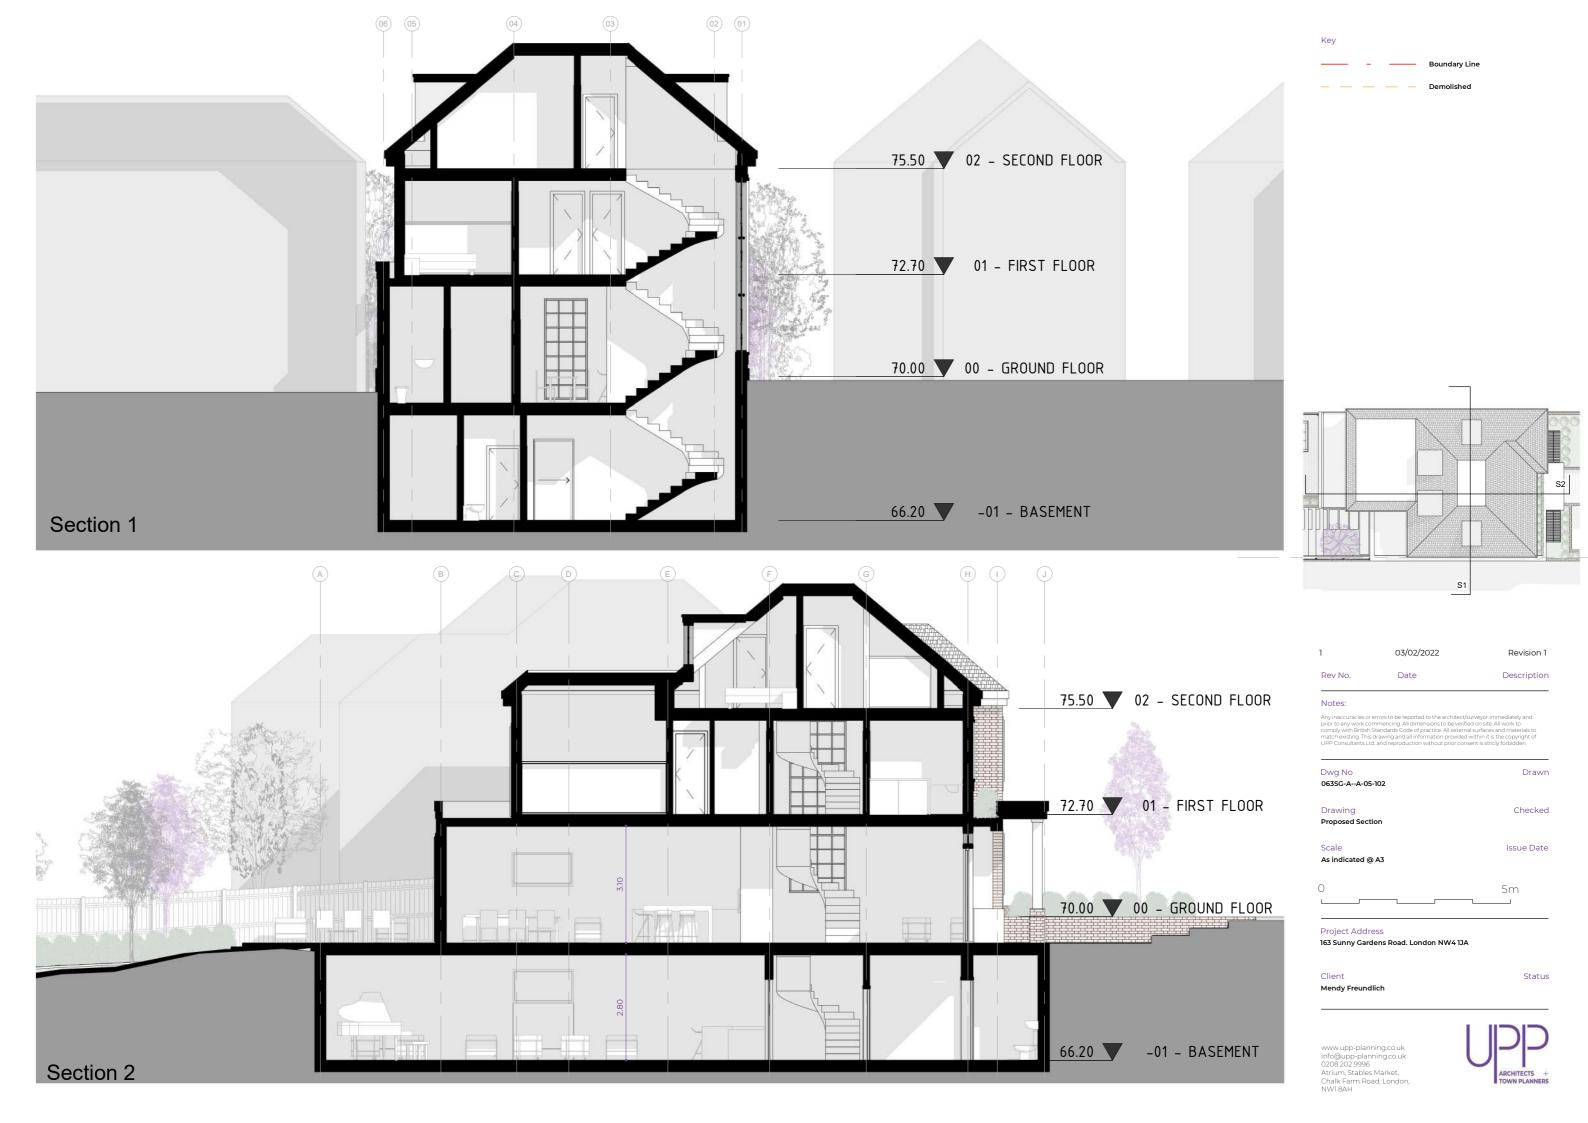

Dwg No 063SG-A--A-02-103

Drawn

Checked

Revision 1

Drawing
Proposed Eye Level View Entrance

Issue Date

Scale 1:400 @ A3

Project Address

163 Sunny Gardens Road. London NW41JA

Client

Status

anning.co.uk Ilanning.co.uk 96 Iles Market,

03/02/2022 Revision 1

Date Rev No. Description

Dwg No 063SG-A--A-02-104

Checked

Drawn

Drawing Proposed Eye Level View Garden

Issue Date

Scale 1:400 @ A3

Project Address

163 Sunny Gardens Road. London NW4 1JA

Client

Status

Date Descript

Notes

Any inaccuracies or errors to be reported to the architectusiveyor immediately and prior to any work commencing. All dimensions to be verified on site. All work to comply with British Standards Code of practice. All external surfaces and materials to match existing. This drawing and all information provided within it is the copyright o UPP Consultants Ltd. and reproduction without prior consent is strictly forbidden.