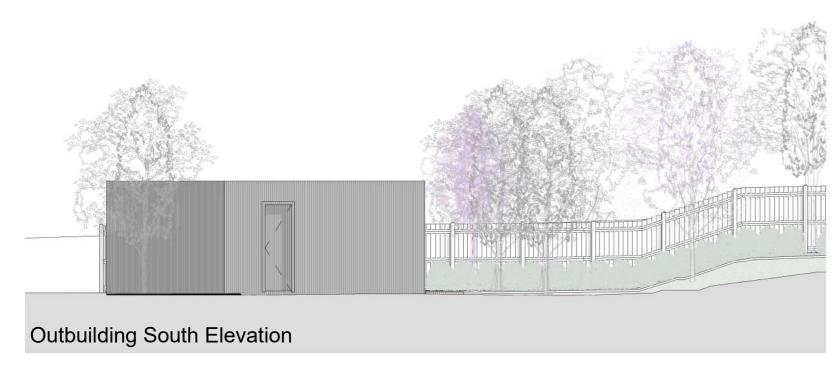

Dwg No Drawing Drawing Checked

Drawing Checked

Proposed Outbuilding

Scale Issue Date

03/02/2022

Project Address

163 Sunny Gardens Road. London NW4 IJ

Client Stat
Mendy Freundlich

Rev No. Date Description

Notes:

Any inaccuracies or errors to be reported to the architect/surveyor immediately and prior to any work commencing. All dimensions to be verified on site. All work to prior to any work commencing. All dimensions to be verified on site. All work to prior to a site of prior to a site of the architect/surveyor immediately and prior to any work commencing. All dimension provided within it is the copyright of UPP Consultants Ltd. and reproduction without prior consent is stricly forbidden.

Dwg No Drawn

063SG-A--A-06-101

Drawing Checked

Proposed Elevation

Scale Issue Date

1:100 @ A3

O 5m

Project Address