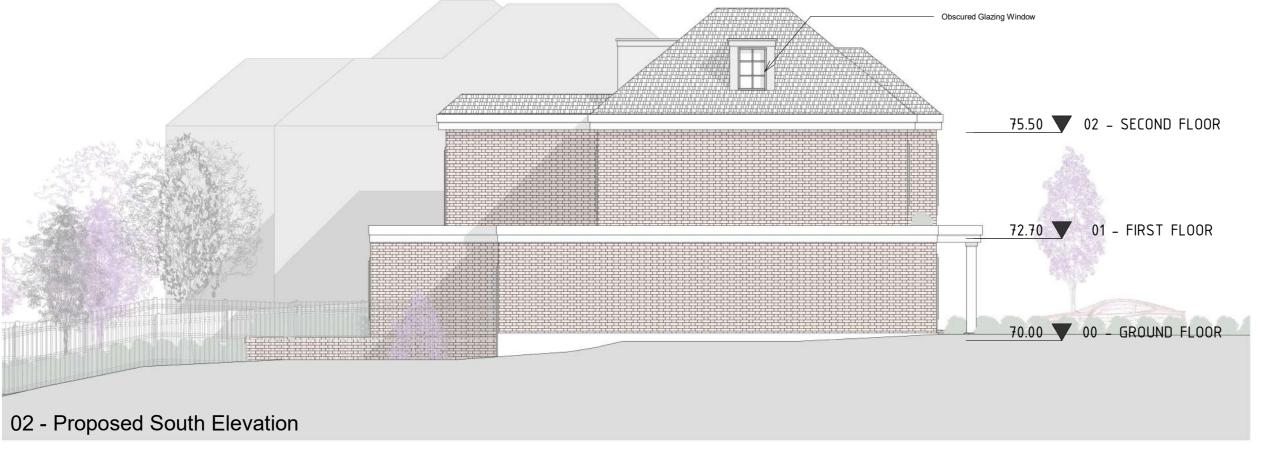

| 00330-AA-00-102            |            |
|----------------------------|------------|
| Drawing Proposed Elevation | Checked    |
| Scale<br>1:100 @ A3        | Issue Date |

| 0 | 5m |
|---|----|
|   |    |

Project Address

163 Sunny Gardens Road. London NW4 IJ

| lient            | Status |
|------------------|--------|
| lendy Freundlich |        |