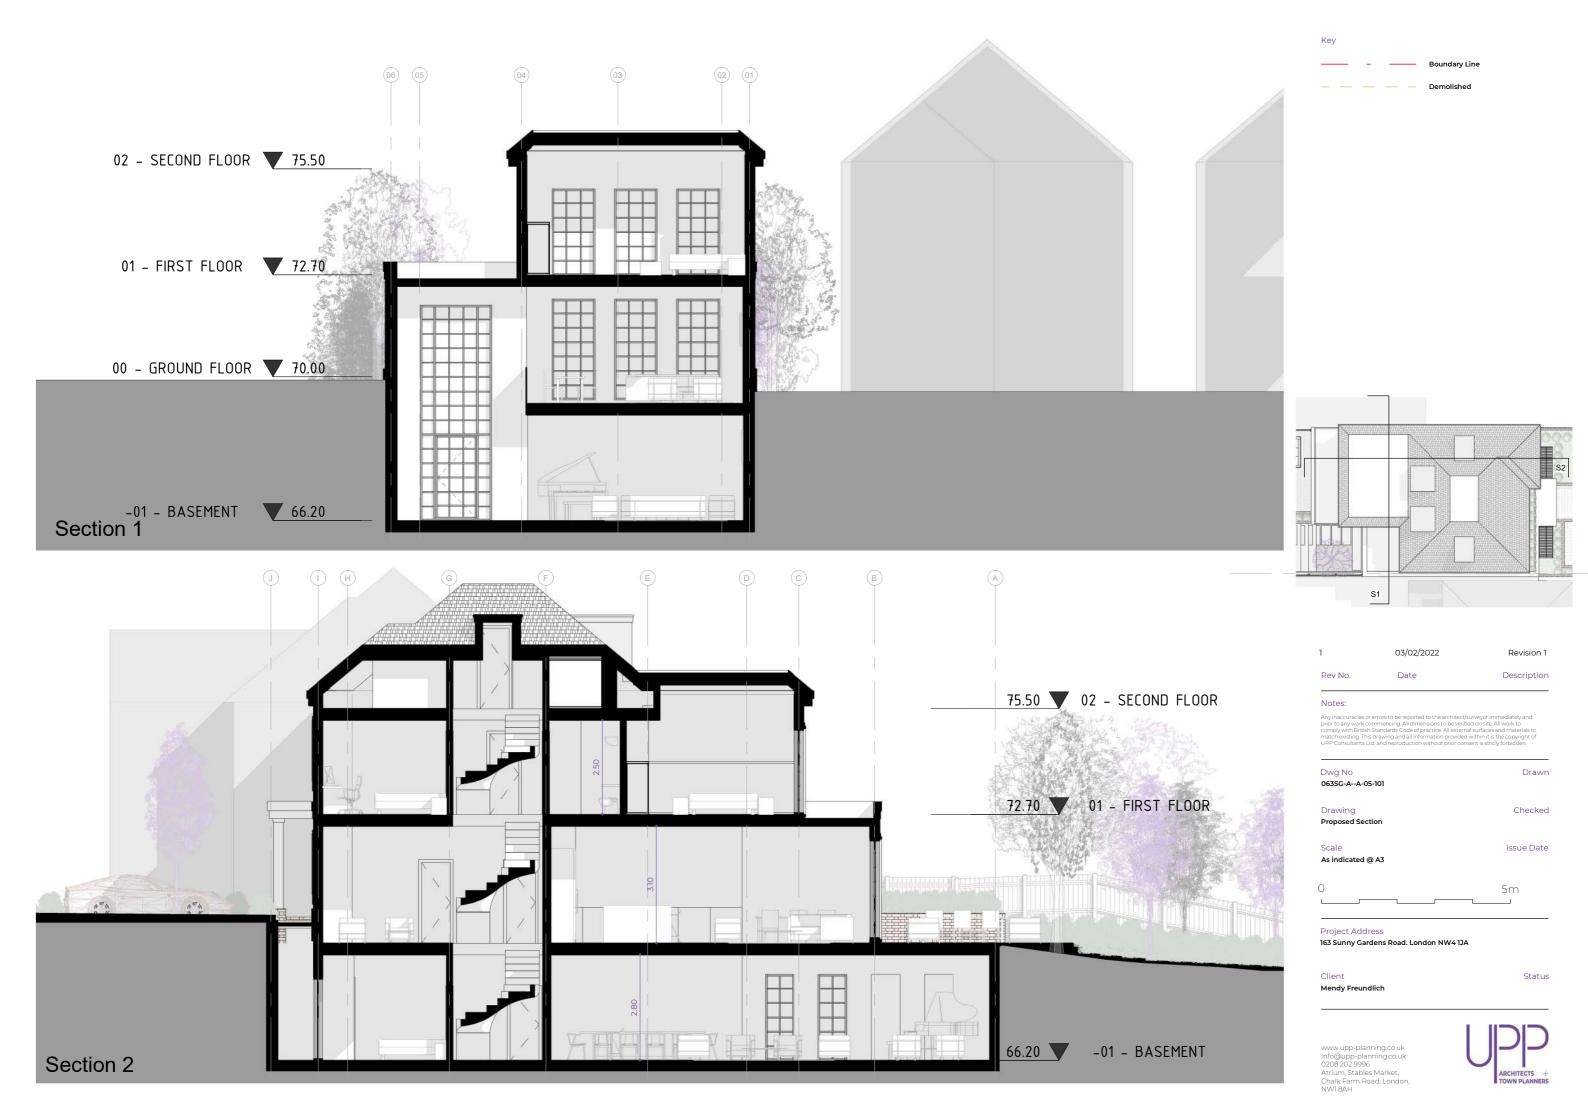

Date Rev No. Description

063SG-A--A-02-101

Drawn

Checked

Revision 1

Proposed Front Visualization

Issue Date

@ A3

Project Address

163 Sunny Gardens Road. London NW4 1JA

Client

Status

Date Rev No. Description

063SG-A--A-02-102

Proposed Rear Visu

Issue Date

Project Address

163 Sunny Gardens Road. London NW4 1JA

Status

Revision 1

Drawn

Checked

Rev No. Date Description

Notes

Any inaccuracies or errors to be reported to the architect/surveyor immediately and prior to any work commencing. All dimensions to be verified on site. All work to comply with British Standards. Code of practice. All external surfaces and materials to match existing. This drawing and all information provided within it is the copyright of UPP Consultants Ltd and revoluction without prior consent is strictly forbidden.