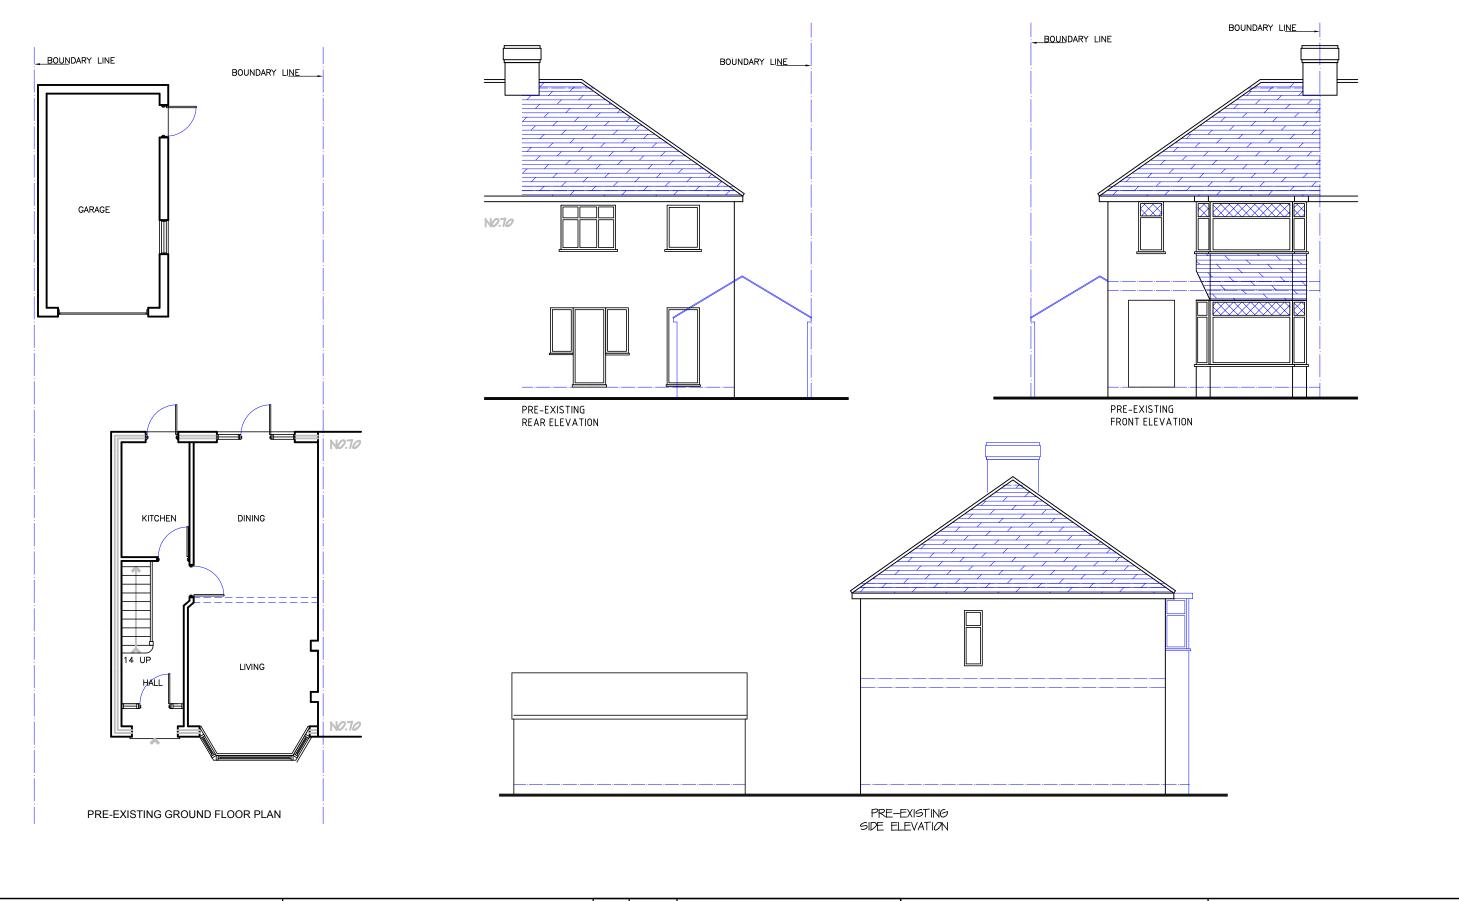

PROJECT: EXISTING SINGLE STOREY FRONT, SIDE & REAR EXTENSION AT 72 COLIN PARK ROAD COLINDALE NW9 6HS

CLIENT: SHILA PATEL TITLE: PRE-EXISTING GROUND FLOOR PLAN AND ELEVATIONS

DATE: APRIL 2019 SCALE: 1:50