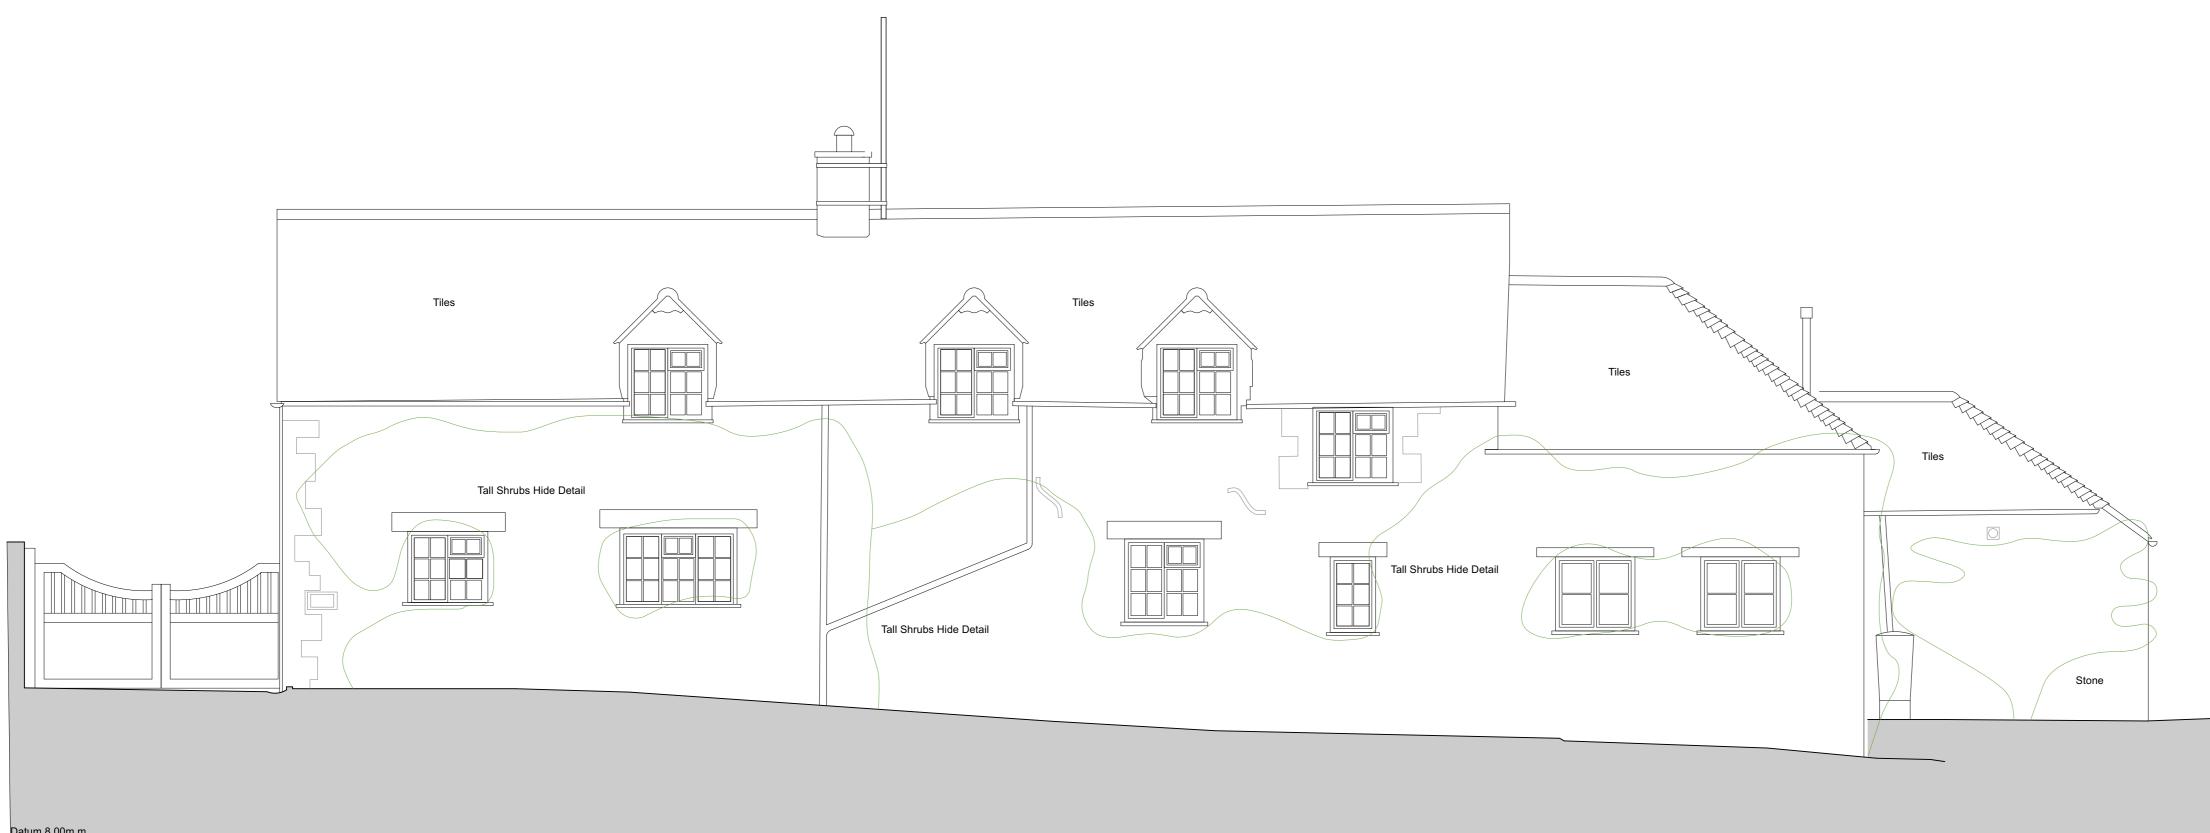

Datum 8.00m m
EAST ELEVATION

| Project Address     | Glebe Cottage, Duntisbourne Abbots, Cirencester, GL7 7JN |      |   |  |  |
|---------------------|----------------------------------------------------------|------|---|--|--|
| Project Description | on Proposed Extension and Alterations                    |      |   |  |  |
| Drawing Title       | ng Title Existing Elevations                             |      |   |  |  |
| Drawing No.         | 2719-0031                                                | Rev. | В |  |  |