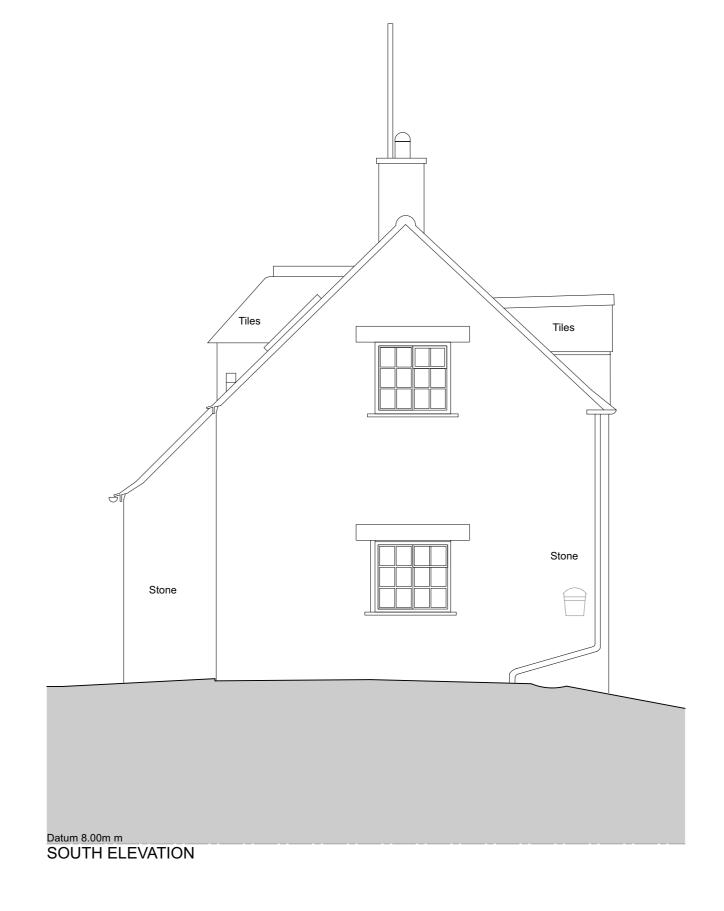

| Project Address     | Glebe Cottage, Duntisbourne Abbots, Cirencester, GL7 7JN |      |   |  |  |
|---------------------|----------------------------------------------------------|------|---|--|--|
| Project Description | on Proposed Extension and Alterations                    |      |   |  |  |
| Drawing Title       | ng Title Existing Elevations                             |      |   |  |  |
| Drawing No.         | 2719-0031                                                | Rev. | В |  |  |