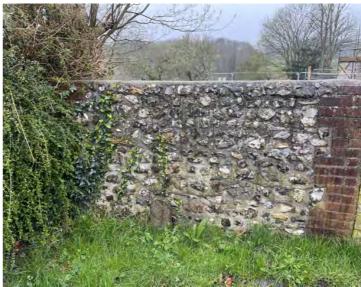

https://www.rhs.org.uk/disease/honey-fungus

BUTTEESSES

This image shows the remains of the original wall with marker. We propose to extend the existing wall in the same style and extend this along the length of the existing hedge.