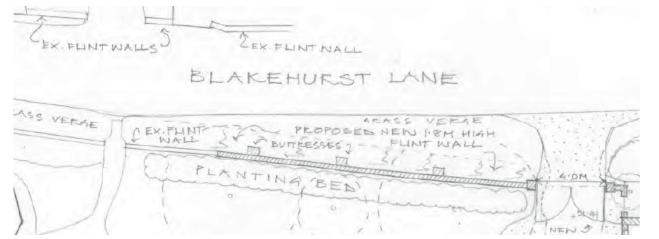

Figure 1 - Location of Hedge and proposed wall

A tree has already had to be removed in the proximity of the hedge as the tree had died and was in danger of falling onto the farmhouse.

The Farmhouse is approximately 50m from the local conservation area so containment and removal of the honey fungus. The full report, when recieved will be submitted as part of the application.

## **Proposed Flint Wall**

We are proposing to replace the existing hedge with a flint and brick wall extending the existing stone wall along the northern aspect and replace the existing gates with new electric gates better in keeping with the gates along the road.

New wall will be a block construction with brick and flint detailing to match existing walls. Foundations will also include ducts for power to new garage.

| Date:                    | 05/04/2022                    |
|--------------------------|-------------------------------|
| Title:                   | Replacement Wall              |
| Revision:                | V1                            |
| Project Ref:             | WCAMP FARM PHASE 2            |
| Site Name:<br>Post Code: | Warningcamp Farm><br>BN18 9QX |