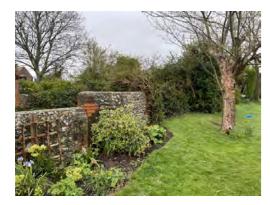

Images of existing hedge and wall are below:

## **Proposed Flint Wall**

We are proposing to replace the existing hedge with a flint and brick wall extending the existing stone wall along the northern aspect and replace the existing gates with new electric gates better in keeping with the gates along the road.