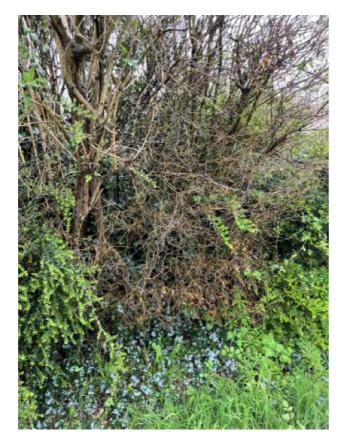

Images of existing hedge and wall are below:

https://www.rhs.org.uk/disease/honey-fungus

BUTTEESSES

This image shows the remains of the original wall with marker. We propose to extend the existing wall in the same style and extend this along the length of the existing hedge.