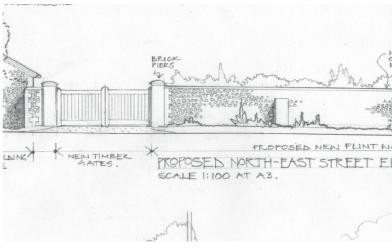

## **Proposed Flint Wall**

We are proposing to replace the existing hedge with a flint and brick wall extending the existing stone wall along the northern aspect and replace the existing gates with new electric gates better in keeping with the gates along the road.

Images from the Warningcamp Book (by Mary Barber) demonstrate that there was a flint and brick wall along this aspect in 1906 and it is not known when the existing wall was removed.

Example of the proposed wall.