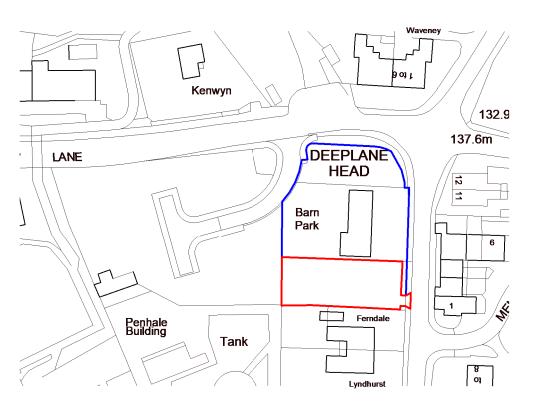

## Location Plan

1:1250 0 25m

Stanhope Square Holsworthy Devon EX22 6DR - 01409253013

The drawing risks belter piezered stealy for the pulposes or the stagler indicated on the drawing risks belter projected to the drawing risk per port of the drawing d