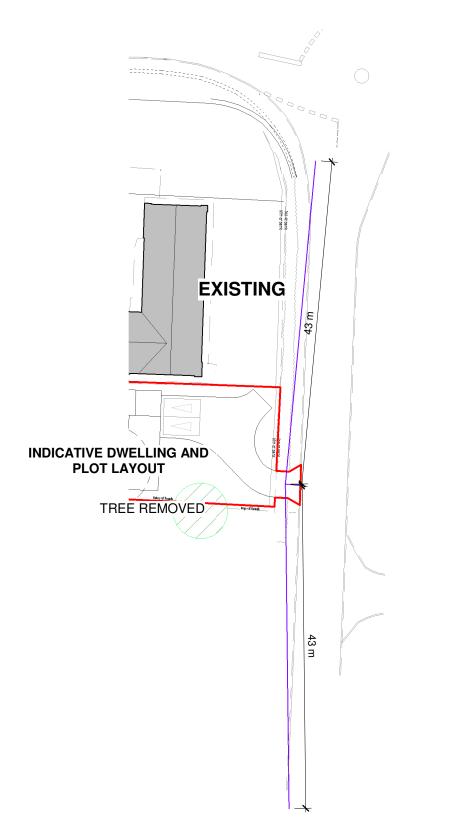

## Access Plan

1:500 <sup>0</sup> 10r



## Location Plan

1:1250 0 25m



Stanhope Square Holsworthy Devon EX22 6DR - 01409253013

The drawing risks belter piezered stealy for the pulposes or the stagler indicated on the drawing risks belter projected to the drawing risk per port of the drawing d

| Plot A - Site and Access Plans |    |            |                      |
|--------------------------------|----|------------|----------------------|
| Job title                      |    |            |                      |
| New Dwellings<br>Barn Park     |    |            |                      |
| Client                         |    |            |                      |
| Hicks, Mr K                    |    |            |                      |
| Drawn by                       | MJ | S