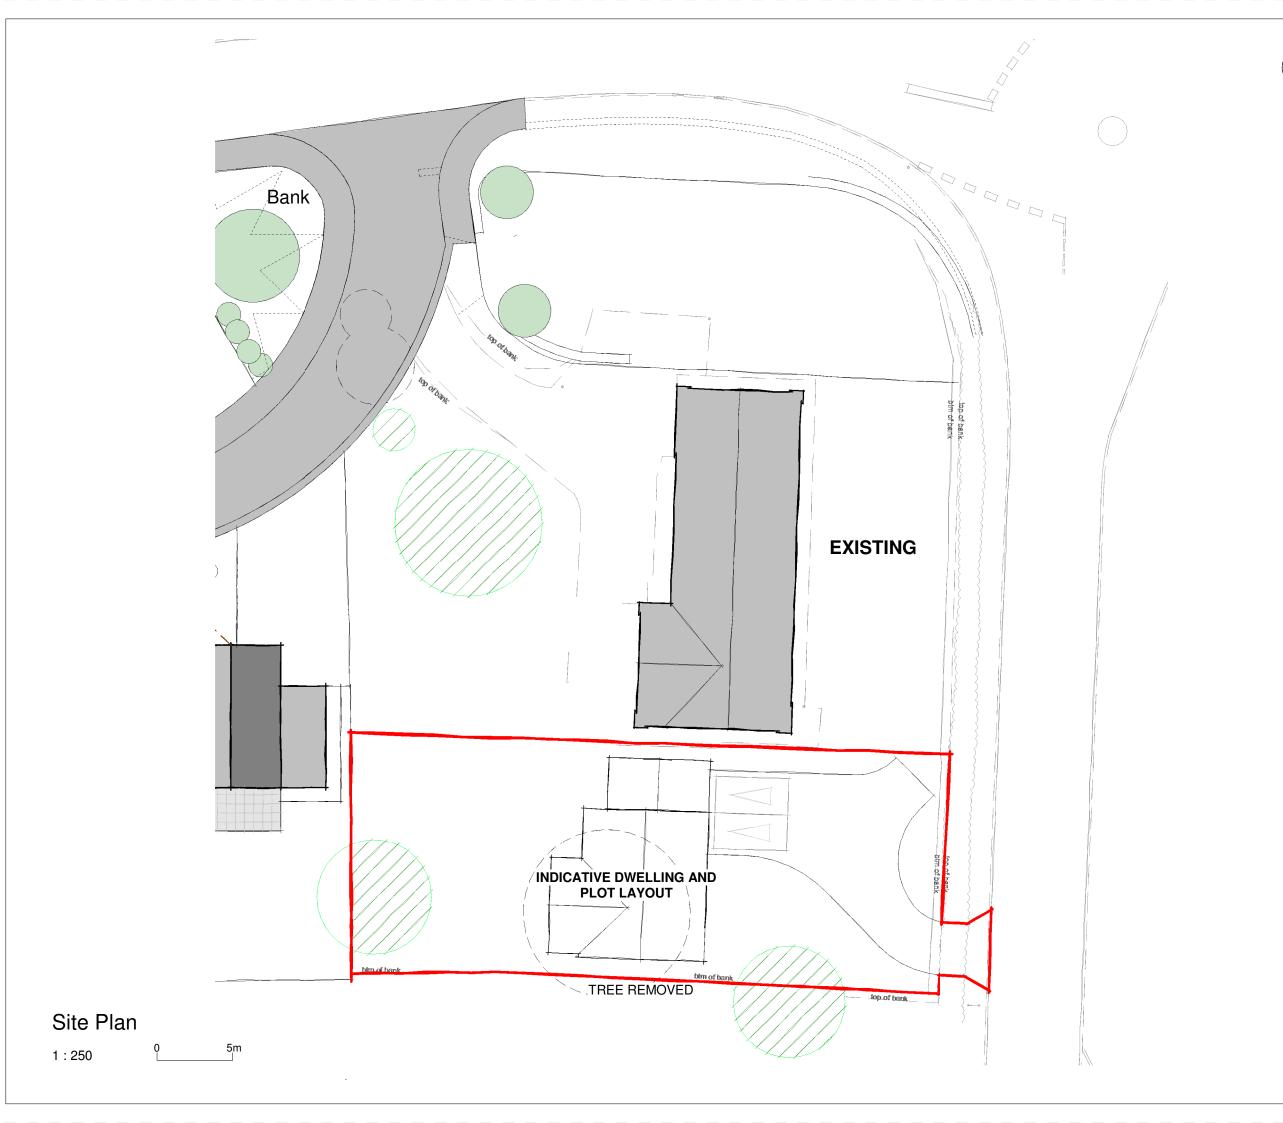

Drawing title

Plot A - Illustrative Layout

Job title

New Dwellings Barn Park

Client

Hicks, Mr K

|  | <b>Drawn by</b> MJ | Stage      | CD - Concept Design |
|--|--------------------|------------|---------------------|
|  | Checked by MJ      | Issued for | Preliminary         |
|  | Date 08/04/2022    | Scale @ A3 | 1 : 250             |