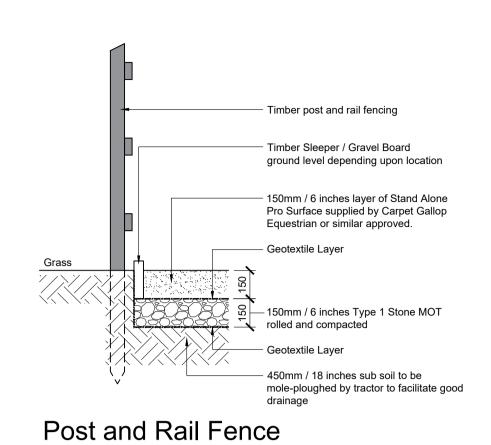

Typical Section

scale 1:20

12 ft wide 5 bar gate Typical Elevation scale 1:20

Poposed Ménage Plan
scale 1:100

Refront All Proposed Ménage Plan
Scale 1:100

Refront No Ray Front No Ray Fr

Rev A March 2022 Drawing generally updated.