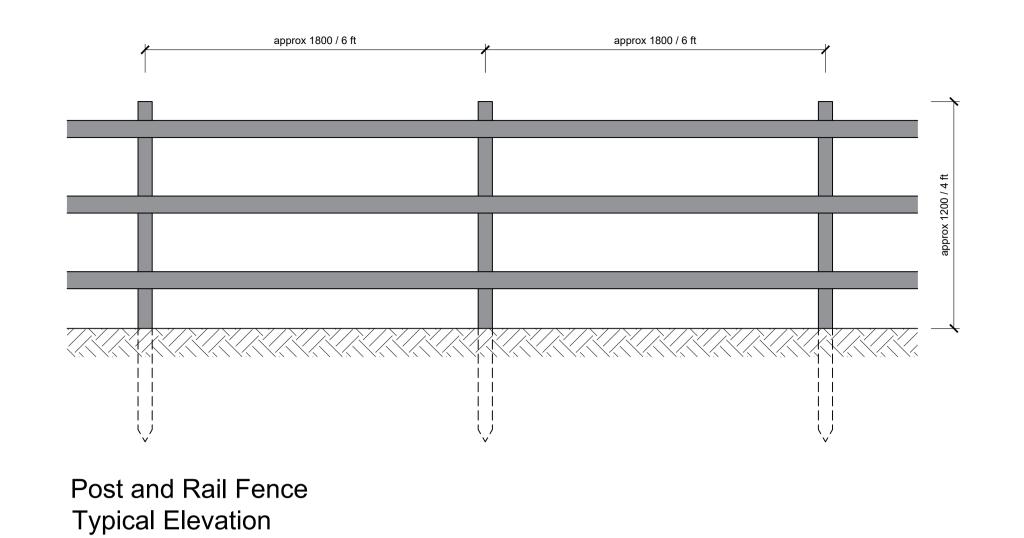

Typical Section

scale 1:20

12 ft wide 5 bar gate Typical Elevation scale 1:20

Poposed Ménage Plan
scale 1:100

Refront All Proposed Ménage Plan
Scale 1:100

Refront No Ray Front No Ray Fr

Rev A March 2022 Drawing generally updated.