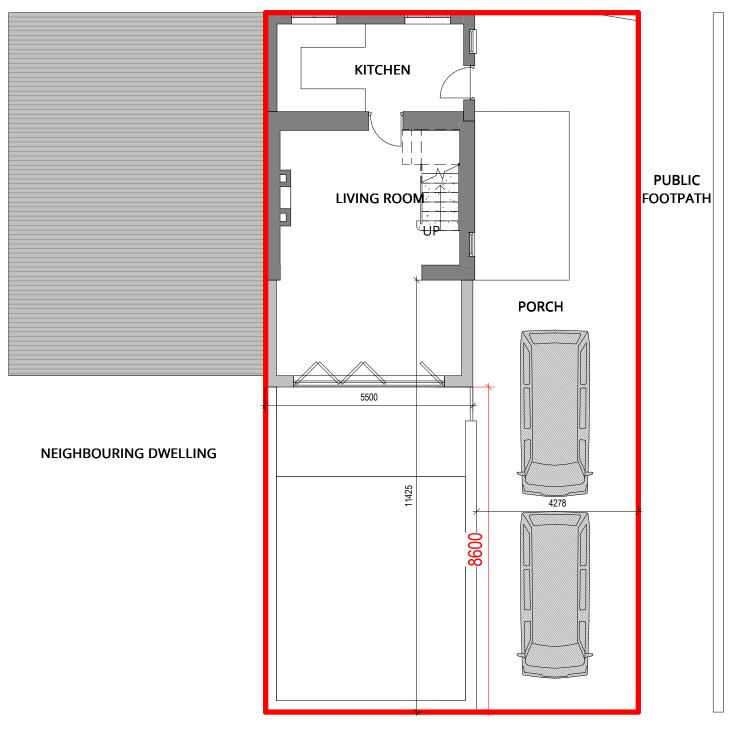

SHARED REAR ACCESS

FARMERS FIELD

SITE ACCESS

PLANNING

| SK ARCHITECT                            | URE      |
|-----------------------------------------|----------|
| Client KIRSTEN HALL                     |          |
| Project 1 THE DRIFT, COLL               | YWESTO   |
| <sup>Drawing</sup> Site Block Plan as P | roposed  |
| Scale 1:100@A3 Date                     | 29/03/22 |
| Project Drawing<br>068 SKA SKA-08 00 02 | Revision |