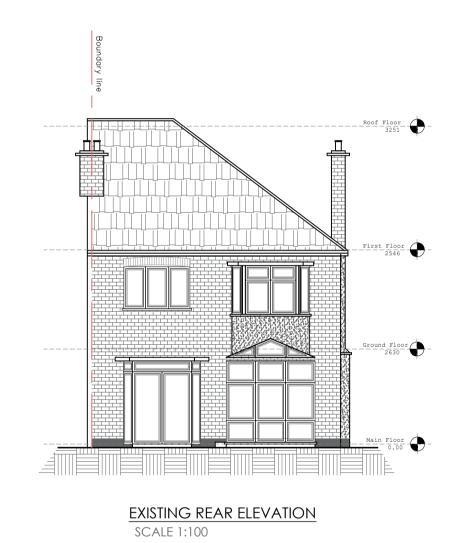

SCALE 1:100

Living room

EXISTING FIRST FLOOR PLAN SCALE 1:100

Flat roof

EXISTING ROOF PLAN
SCALE 1:100

1:100@A1 SD-105

P0-01

DRAFT