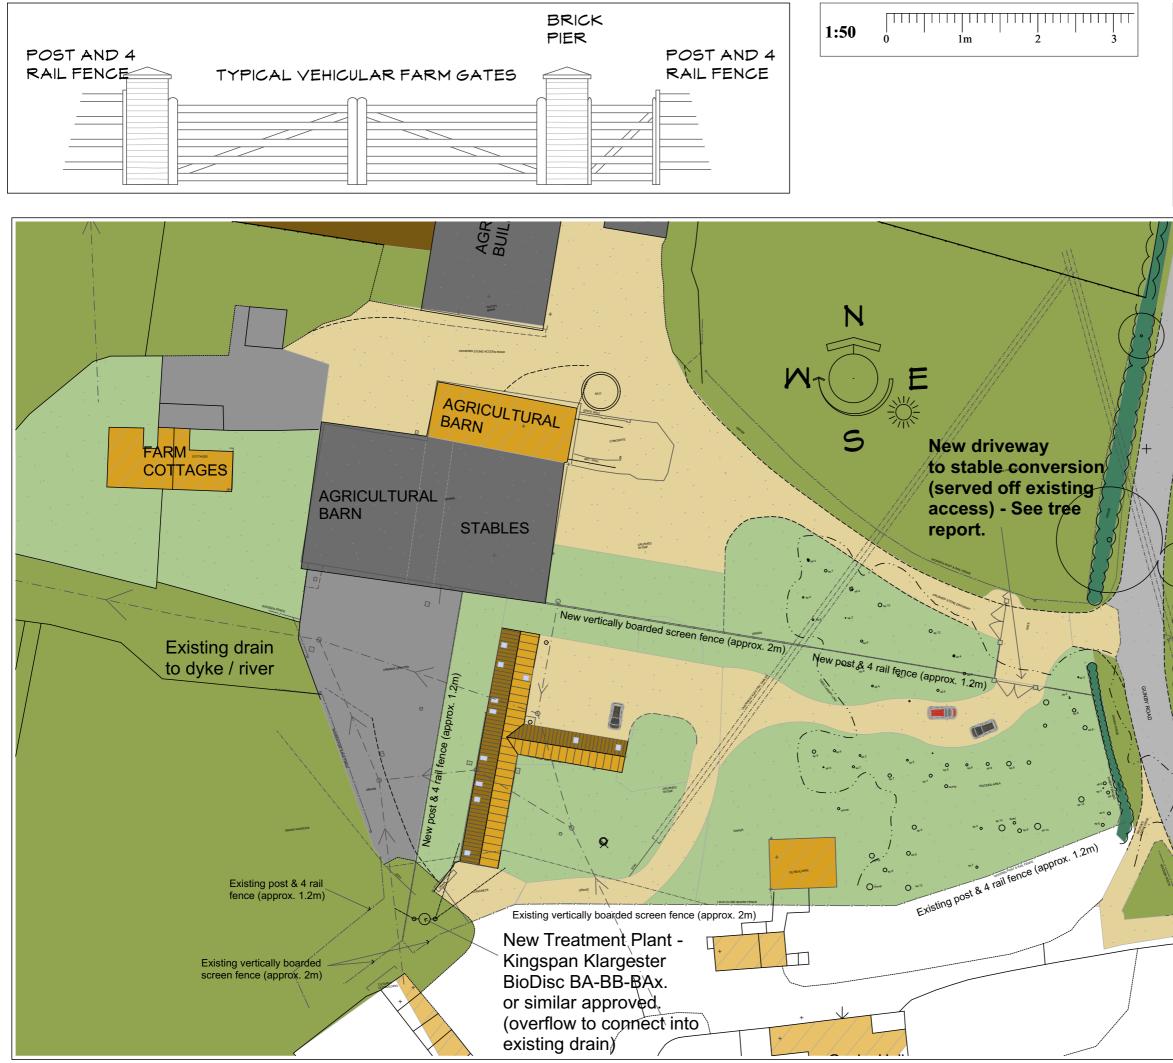

| POST AND 4 RAIL FENCE                                                                                                                          |
|------------------------------------------------------------------------------------------------------------------------------------------------|
| Post and 4 rail, tanatone posts 100 x 75 x 1800mm,<br>rails 100 x 38 x 3600, posts to be concreted at 1800mm<br>and 4no. rails nailed to posts |
|                                                                                                                                                |