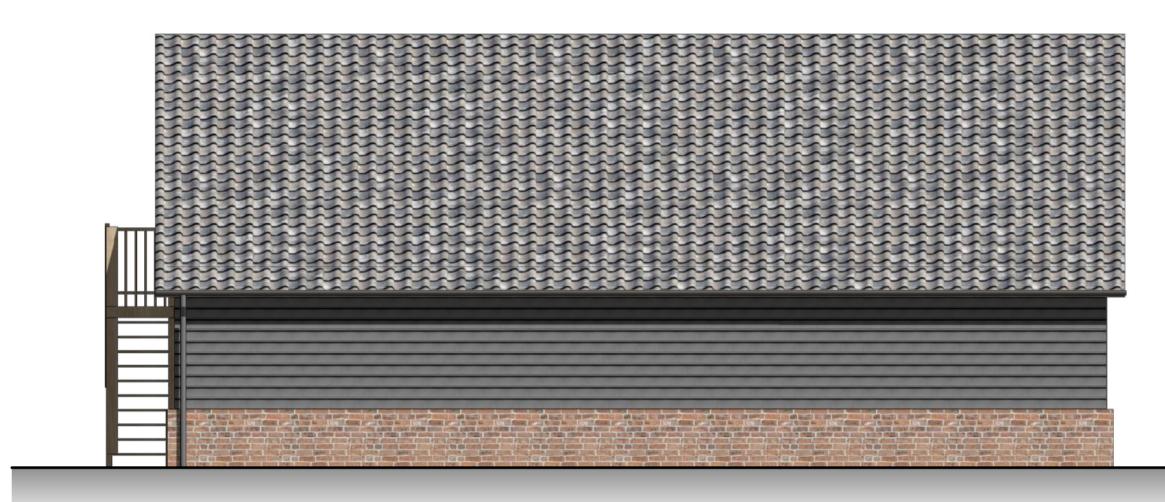

NORTH ELEVATION 1:50

WEST ELEVATION 1:50

EAST ELEVATION 1:50

Panne S pantile Colour Slate

Black stained horizontal timber weatherboarding

Morston Red Blend brick

SOUTH ELEVATION 1:50

GROUND FLOOR PLAN 1:50