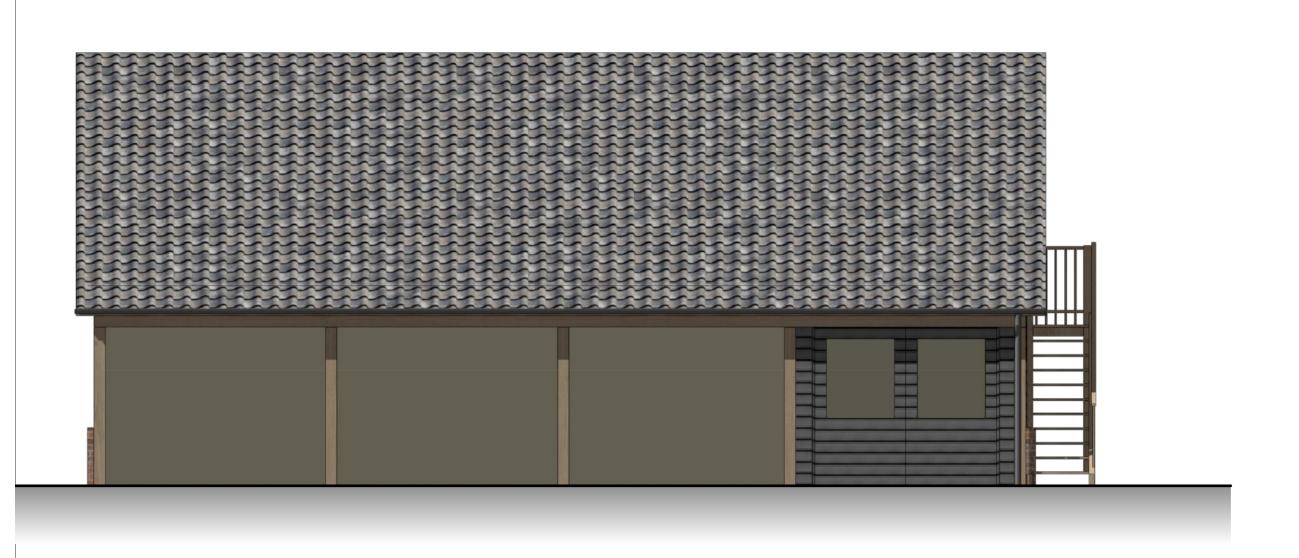

NORTH ELEVATION 1:50

WEST ELEVATION 1:50

EAST ELEVATION 1:50

Panne S pantile Colour Slate

Black stained horizontal timber weatherboarding

Morston Red Blend brick

SOUTH ELEVATION 1:50

GROUND FLOOR PLAN 1:50