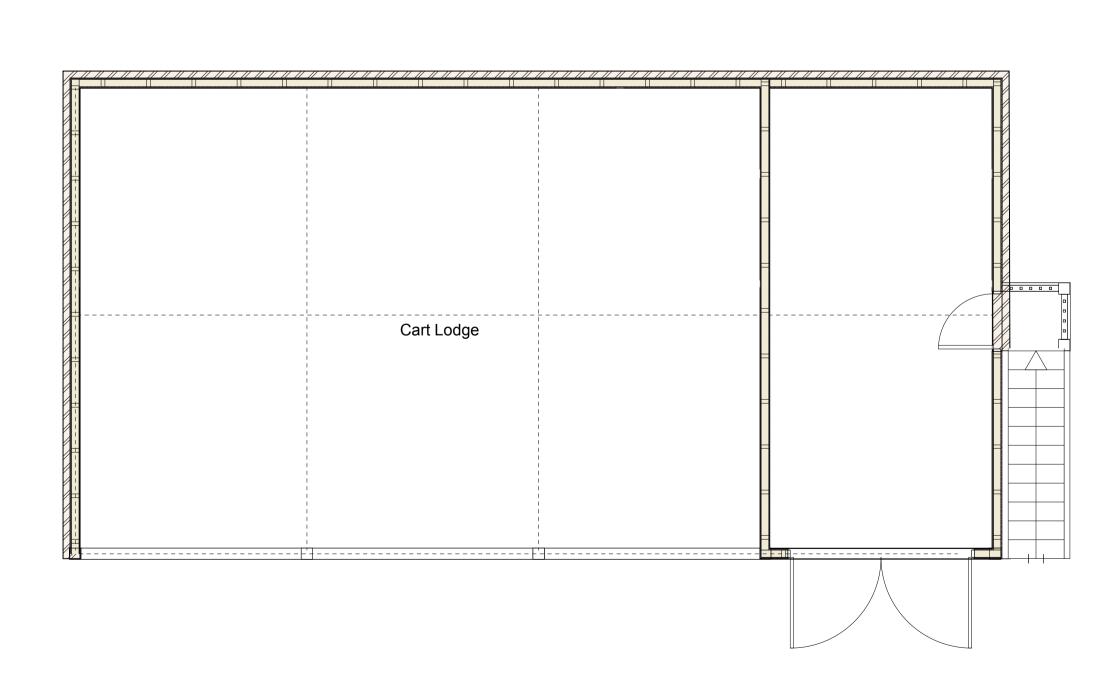

NORTH ELEVATION 1:50

WEST ELEVATION 1:50

EAST ELEVATION 1:50

Panne S pantile Colour Slate

Black stained horizontal timber weatherboarding

Morston Red Blend brick

SOUTH ELEVATION 1:50

GROUND FLOOR PLAN 1:50

| Ground Designs (Norfolk) Limited trading as Ground Designs          |                     |  |                    |  |  |  |  |  |
|---------------------------------------------------------------------|---------------------|--|--------------------|--|--|--|--|--|
| Rob Walton                                                          |                     |  |                    |  |  |  |  |  |
| Project Address Holme House Sandy Lane, Aylmerton NORFOLK. NR11 8QE |                     |  |                    |  |  |  |  |  |
| Cart Lodge<br>As Proposed                                           |                     |  |                    |  |  |  |  |  |
| Date 28/03/2022                                                     |                     |  | Scale<br>1:50 @ A1 |  |  |  |  |  |
| Job Number 2202                                                     | Drawing Number PL04 |  | Revision           |  |  |  |  |  |