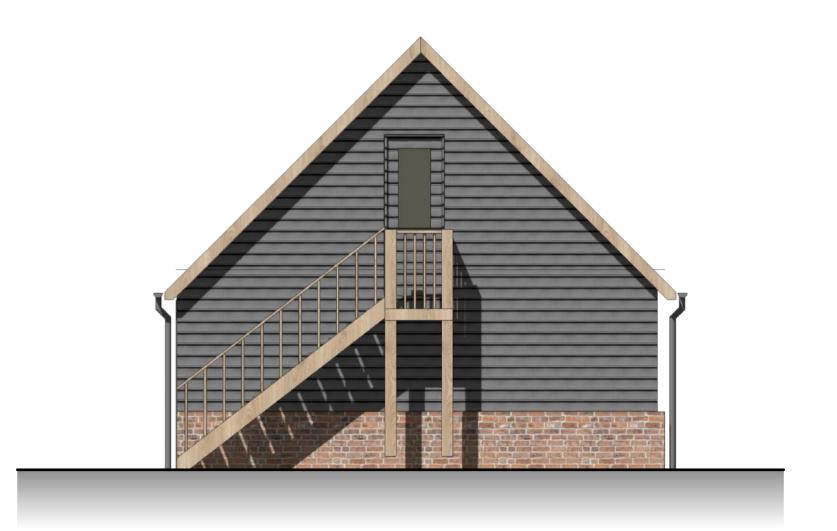

NORTH ELEVATION 1:50

WEST ELEVATION 1:50

EAST ELEVATION 1:50

Panne S pantile Colour Slate

Black stained horizontal timber weatherboarding

Morston Red Blend brick

SOUTH ELEVATION 1:50

GROUND FLOOR PLAN 1:50