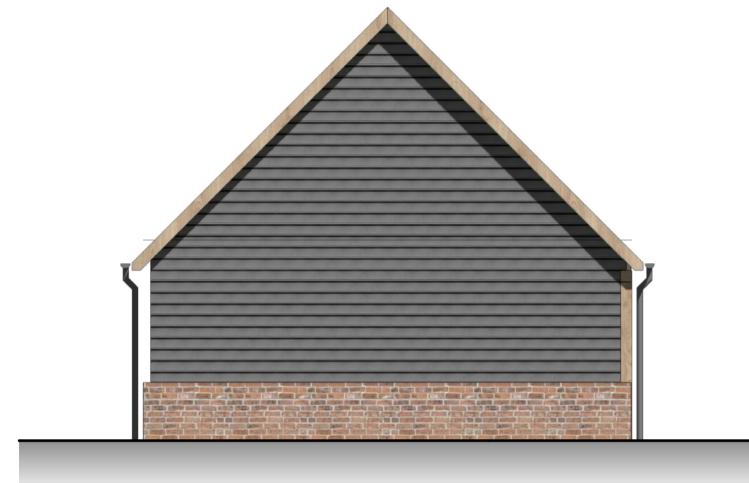

NORTH ELEVATION 1:50

WEST ELEVATION 1:50

EAST ELEVATION 1:50

Panne S pantile Colour Slate

Black stained horizontal timber weatherboarding

Morston Red Blend brick

SOUTH ELEVATION 1:50

GROUND FLOOR PLAN 1:50