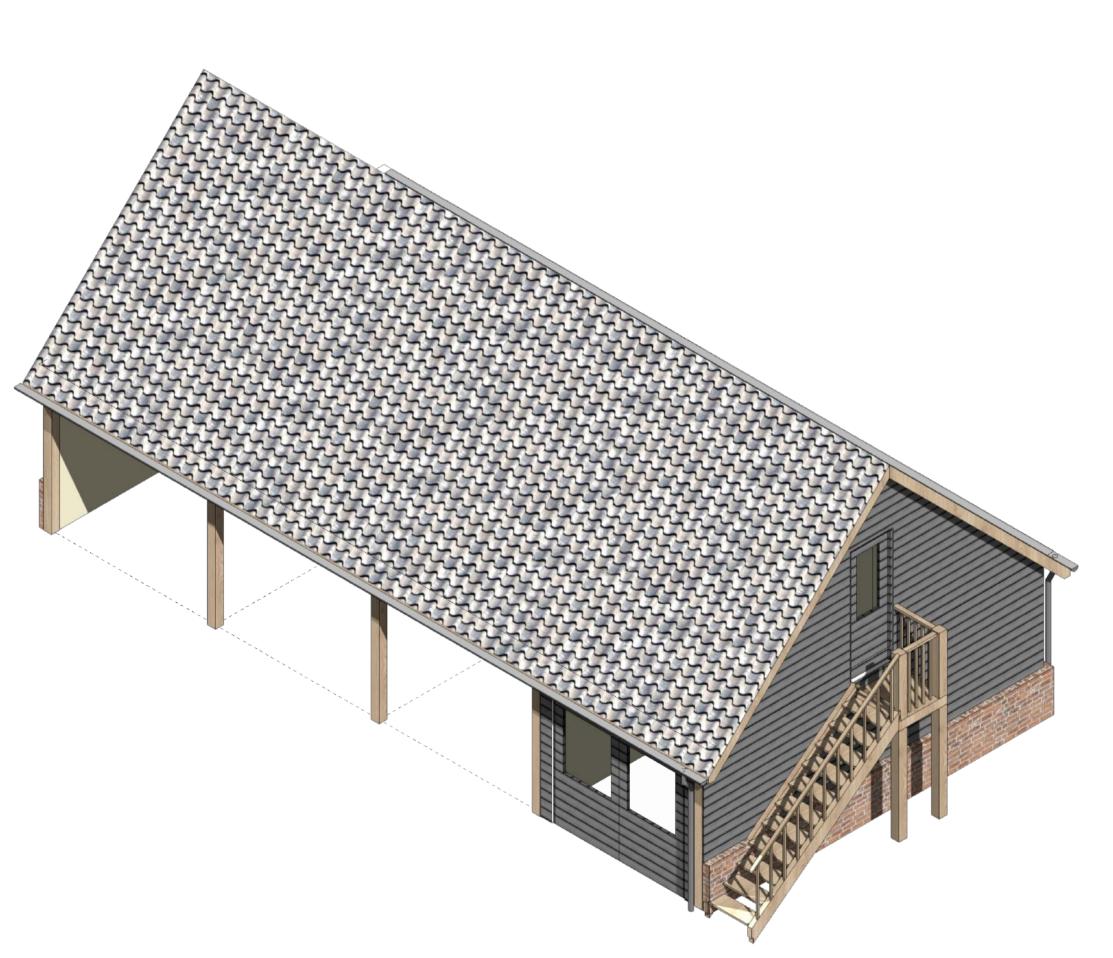

NORTH ELEVATION 1:50

WEST ELEVATION 1:50

EAST ELEVATION 1:50

Panne S pantile Colour Slate

Black stained horizontal timber weatherboarding

Morston Red Blend brick

SOUTH ELEVATION 1:50

GROUND FLOOR PLAN 1:50

| Ground Designs (Norfolk) Limited trading as Ground Designs          |                     |  |                    |  |  |  |  |  |
|---------------------------------------------------------------------|---------------------|--|--------------------|--|--|--|--|--|
| Rob Walton                                                          |                     |  |                    |  |  |  |  |  |
| Project Address Holme House Sandy Lane, Aylmerton NORFOLK. NR11 8QE |                     |  |                    |  |  |  |  |  |
| Cart Lodge<br>As Proposed                                           |                     |  |                    |  |  |  |  |  |
| Date 28/03/2022                                                     |                     |  | Scale<br>1:50 @ A1 |  |  |  |  |  |
| Job Number 2202                                                     | Drawing Number PL04 |  | Revision           |  |  |  |  |  |