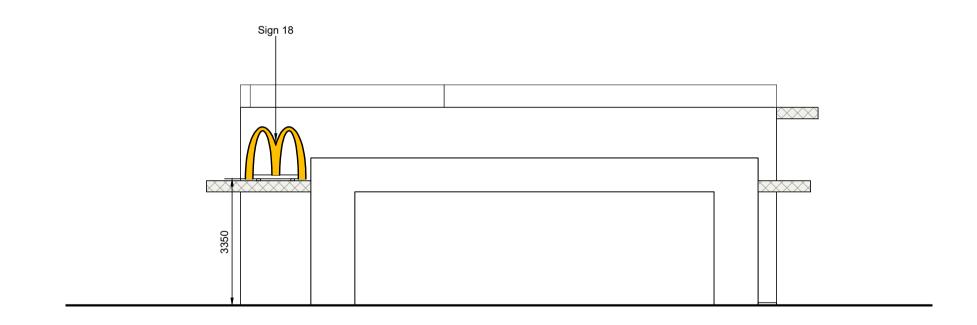

PC aluminium housing panel with internally mounted digital media fixed to Cash Booth Window. Grey RAL 7022 | Refer to Elevations | N/A           | N/A         | Max. 1600cd/m²            |
| DT LETTERS                               | -              | 2   | 2890W x 25D x 460H   | White acrylic "COLLECT" text.                                                                                            | Refer to Elevations | N/A           | 460         | STATIC -<br>Max. 600cd/m² |
| DT LETTERS                               | -              | 1   | 1222W x 25D x 460H   | White acrylic "PAY" text.                                                                                                | Refer to Elevations | N/A           | 460         | STATIC -<br>Max. 600cd/m² |



## SOUTH ELEVATION



NORTH ELEVATION