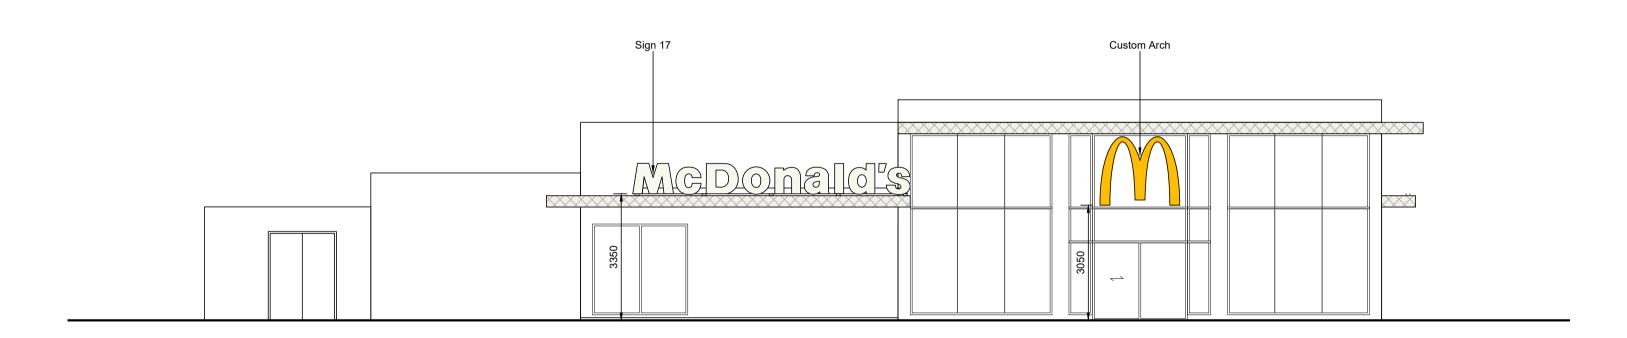

## EAST ELEVATION

## WEST ELEVATION

| ADVERT REF                               | SIGN           | QTY | SIZE (mm)            | MATERIALS                                                                                                                | HEIGHT (mm)         | EXTENT (mm)   | HEIGHT (mm) | ILLUMINATION              |
|------------------------------------------|----------------|-----|----------------------|--------------------------------------------------------------------------------------------------------------------------|---------------------|---------------|-------------|---------------------------|
| ADVERTICE                                | TYPE           | QII | SIZE (IIIII)         | INATERIALO                                                                                                               | - ( /               | OF PROJECTION |             | ILLOWINATION              |
| LETTERS                                  | SIGN 17        | 3   | 7202W x 100D x 800H  | White acrylic "McDonald's" text.                                                                                         | Refer to Elevations | N/A           | 800         | STATIC -<br>Max. 600cd/m² |
| GOLDEN ARCH                              | SIGN 18        | 2   | 1600W x 100D x 1400H | Yellow acrylic "Golden Arch" symbol.                                                                                     | Refer to Elevations | N/A           | 1400        | STATIC -<br>Max. 600cd/m² |
| GOLDEN ARCH                              | Custom<br>Arch | 1   | 2100W x 100D x 1800H | Yellow acrylic "Golden Arch" symbol.                                                                                     | Refer to Elevations | N/A           | 1400        | STATIC -<br>Max. 600cd/m² |
| SINGLE DIGITAL<br>'RE-CONNECT'<br>SCREEN | N/A            | 1   | 350W x 30D x 255H    | Single sided PPC aluminium housing panel with internally mounted digital media fixed to Cash Booth Window. Grey RAL 7022 | Refer to Elevations | N/A           | N/A         | Max. 1600cd/m²            |
| DT LETTERS                               | -              | 2   | 2890W x 25D x 460H   | White acrylic "COLLECT" text.                                                                                            | Refer to Elevations | N/A           | 460         | STATIC -<br>Max. 600cd/m² |
| DT LETTERS                               | -              | 1   | 1222W x 25D x 460H   | White acrylic "PAY" text.                                                                                                | Refer to Elevations | N/A           | 460         | STATIC -<br>Max. 600cd/m² |

## SOUTH ELEVATION

NORTH ELEVATION