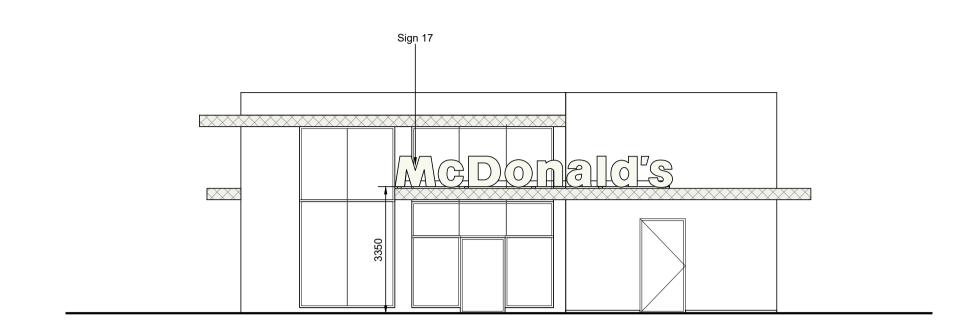

5H    | Single sided PPC aluminium housing panel with internally mounted digital media fixed to Cash Booth Window. Grey RAL 7022 | Refer to Elevations | N/A           | N/A         | Max. 1600cd/m²            |
| DT LETTERS                               | -              | 2   | 2890W x 25D x 460H   | White acrylic "COLLECT" text.                                                                                            | Refer to Elevations | N/A           | 460         | STATIC -<br>Max. 600cd/m² |
| DT LETTERS                               | -              | 1   | 1222W x 25D x 460H   | White acrylic "PAY" text.                                                                                                | Refer to Elevations | N/A           | 460         | STATIC -<br>Max. 600cd/m² |



## SOUTH ELEVATION



NORTH ELEVATION