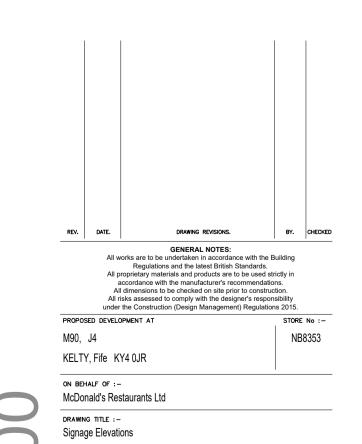

## EAST ELEVATION

## WEST ELEVATION

| ADVERT REF                               | SIGN           | QTY | SIZE (mm)            | MATERIALS                                                                                                                | HEIGHT (mm)         | EXTENT (mm)   | HEIGHT (mm) | ILLUMINATION              |
|------------------------------------------|----------------|-----|----------------------|--------------------------------------------------------------------------------------------------------------------------|---------------------|---------------|-------------|---------------------------|
| ADVERTICE                                | TYPE           | QII | SIZE (IIIII)         | INATERIALO                                                                                                               | - ( /               | OF PROJECTION |             | ILLOWINATION              |
| LETTERS                                  | SIGN 17        | 3   | 7202W x 100D x 800H  | White acrylic "McDonald's" text.                                                                                         | Refer to Elevations | N/A           | 800         | STATIC -<br>Max. 600cd/m² |
| GOLDEN ARCH                              | SIGN 18        | 2   | 1600W x 100D x 1400H | Yellow acrylic "Golden Arch" symbol.                                                                                     | Refer to Elevations | N/A           | 1400        | STATIC -<br>Max. 600cd/m² |
| GOLDEN ARCH                              | Custom<br>Arch | 1   | 2100W x 100D x 1800H | Yellow acrylic "Golden Arch" symbol.                                                                                     | Refer to Elevations | N/A           | 1400        | STATIC -<br>Max. 600cd/m² |
| SINGLE DIGITAL<br>'RE-CONNECT'<br>SCREEN | N/A            | 1   | 350W x 30D x 255H    | Single sided PPC aluminium housing panel with internally mounted digital media fixed to Cash Booth Window. Grey RAL 7022 | Refer to Elevations | N/A           | N/A         | Max. 1600cd/m²            |
| DT LETTERS                               | -              | 2   | 2890W x 25D x 460H   | White acrylic "COLLECT" text.                                                                                            | Refer to Elevations | N/A           | 460         | STATIC -<br>Max. 600cd/m² |
| DT LETTERS                               | -              | 1   | 1222W x 25D x 460H   | White acrylic "PAY" text.                                                                                                | Refer to Elevations | N/A           | 460         | STATIC -<br>Max. 600cd/m² |