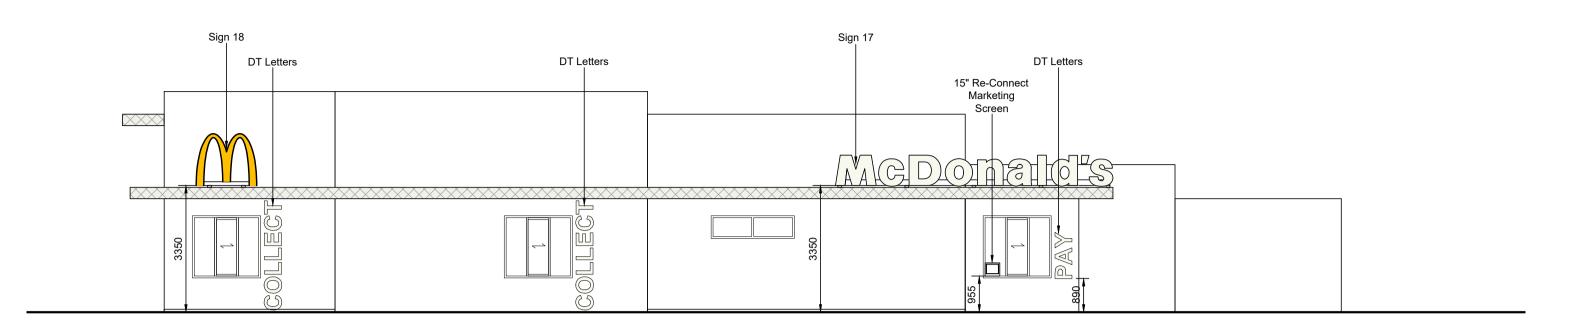

## EAST ELEVATION

## WEST ELEVATION

| ADVERT REF                               | SIGN           | QTY | SIZE (mm)            | MATERIALS                                                                                                                | HEIGHT (mm)         | EXTENT (mm)   | HEIGHT (mm) | ILLUMINATION              |
|------------------------------------------|----------------|-----|----------------------|--------------------------------------------------------------------------------------------------------------------------|---------------------|---------------|-------------|---------------------------|
| ADVERTICE                                | TYPE           | QII | SIZE (IIIII)         | INATERIALO                                                                                                               | - ( /               | OF PROJECTION |             | ILLOWINATION              |
| LETTERS                                  | SIGN 17        | 3   | 7202W x 100D x 800H  | White acrylic "McDonald's" text.                                                                                         | Refer to Elevations | N/A           | 800         | STATIC -<br>Max. 600cd/m² |
| GOLDEN ARCH                              | SIGN 18        | 2   | 1600W x 100D x 1400H | Yellow acrylic "Golden Arch" symbol.                                                                                     | Refer to Elevations | N/A           | 1400        | STATIC -<br>Max. 600cd/m² |
| GOLDEN ARCH                              | Custom<br>Arch | 1   | 2100W x 100D x 1800H | Yellow acrylic "Golden Arch" symbol.                                                                                     | Refer to Elevations | N/A           | 1400        | STATIC -<br>Max. 600cd/m² |
| SINGLE DIGITAL<br>'RE-CONNECT'<br>SCREEN | N/A            | 1   | 350W x 30D x 255H    | Single sided PPC aluminium housing panel with internally mounted digital media fixed to Cash Booth Window. Grey RAL 7022 | Refer to Elevations | N/A           | N/A         | Max. 1600cd/m²            |
| DT LETTERS                               | -              | 2   | 2890W x 25D x 460H   | White acrylic "COLLECT" text.                                                                                            | Refer to Elevations | N/A           | 460         | STATIC -<br>Max. 600cd/m² |
| DT LETTERS                               | -              | 1   | 1222W x 25D x 460H   | White acrylic "PAY" text.                                                                                                | Refer to Elevations | N/A           | 460         | STATIC -<br>Max. 600cd/m² |

## SOUTH ELEVATION

NORTH ELEVATION