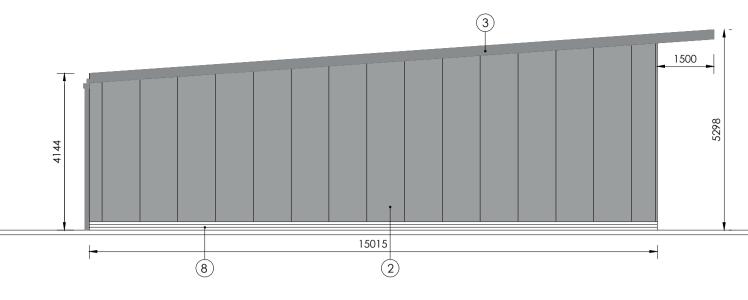

## MATERIALS SCHEDULE

- 1 Insulated composite roof sheet. Colour: Goose Grey RAL: 7038
- Insulated composite vertical wall cladding panels and flashings. Finish to be exposed Mirco rib cladding: External face to be 0.63 grade Colour: Basalt Grey RAL 7012.
- Roof fascias PPC aluminium.Colour: RAL 7016 Anthracite grey
- Shopfront and automatic entrance door, PPC (4) aluminium. Colour: RAL 7016 Anthracite grey
- 5 Steel security and delivery doors & frames. Colour: RAL 7016 Anthracite grey
- 6 Rain water goods. Colour: RAL 7016 Anthracite grey
- Services shroud.
  Colour: RAL 7016 Anthracite grey
- 8 3 No. courses of engineering bricks 9 225 x 25mm concrete gravel board
- (10) 1775mm high timber close boarded timber fence