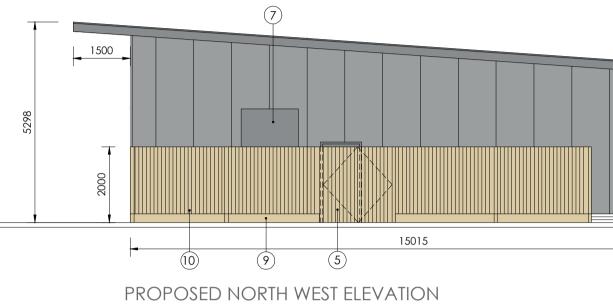

## MATERIALS SCHEDULE

- 1 Insulated composite roof sheet. Colour: Goose Grey RAL: 7038
- Insulated composite vertical wall cladding panels and flashings. Finish to be exposed Mirco rib cladding: External face to be 0.63 grade Colour: Basalt Grey RAL 7012.
- Roof fascias PPC aluminium.Colour: RAL 7016 Anthracite grey
- Shopfront and automatic entrance door, PPC (4) aluminium. Colour: RAL 7016 Anthracite grey
- 5 Steel security and delivery doors & frames. Colour: RAL 7016 Anthracite grey
- 6 Rain water goods. Colour: RAL 7016 Anthracite grey
- Services shroud.
  Colour: RAL 7016 Anthracite grey
- 8 3 No. courses of engineering bricks 9 225 x 25mm concrete gravel board
- (10) 1775mm high timber close boarded timber fence