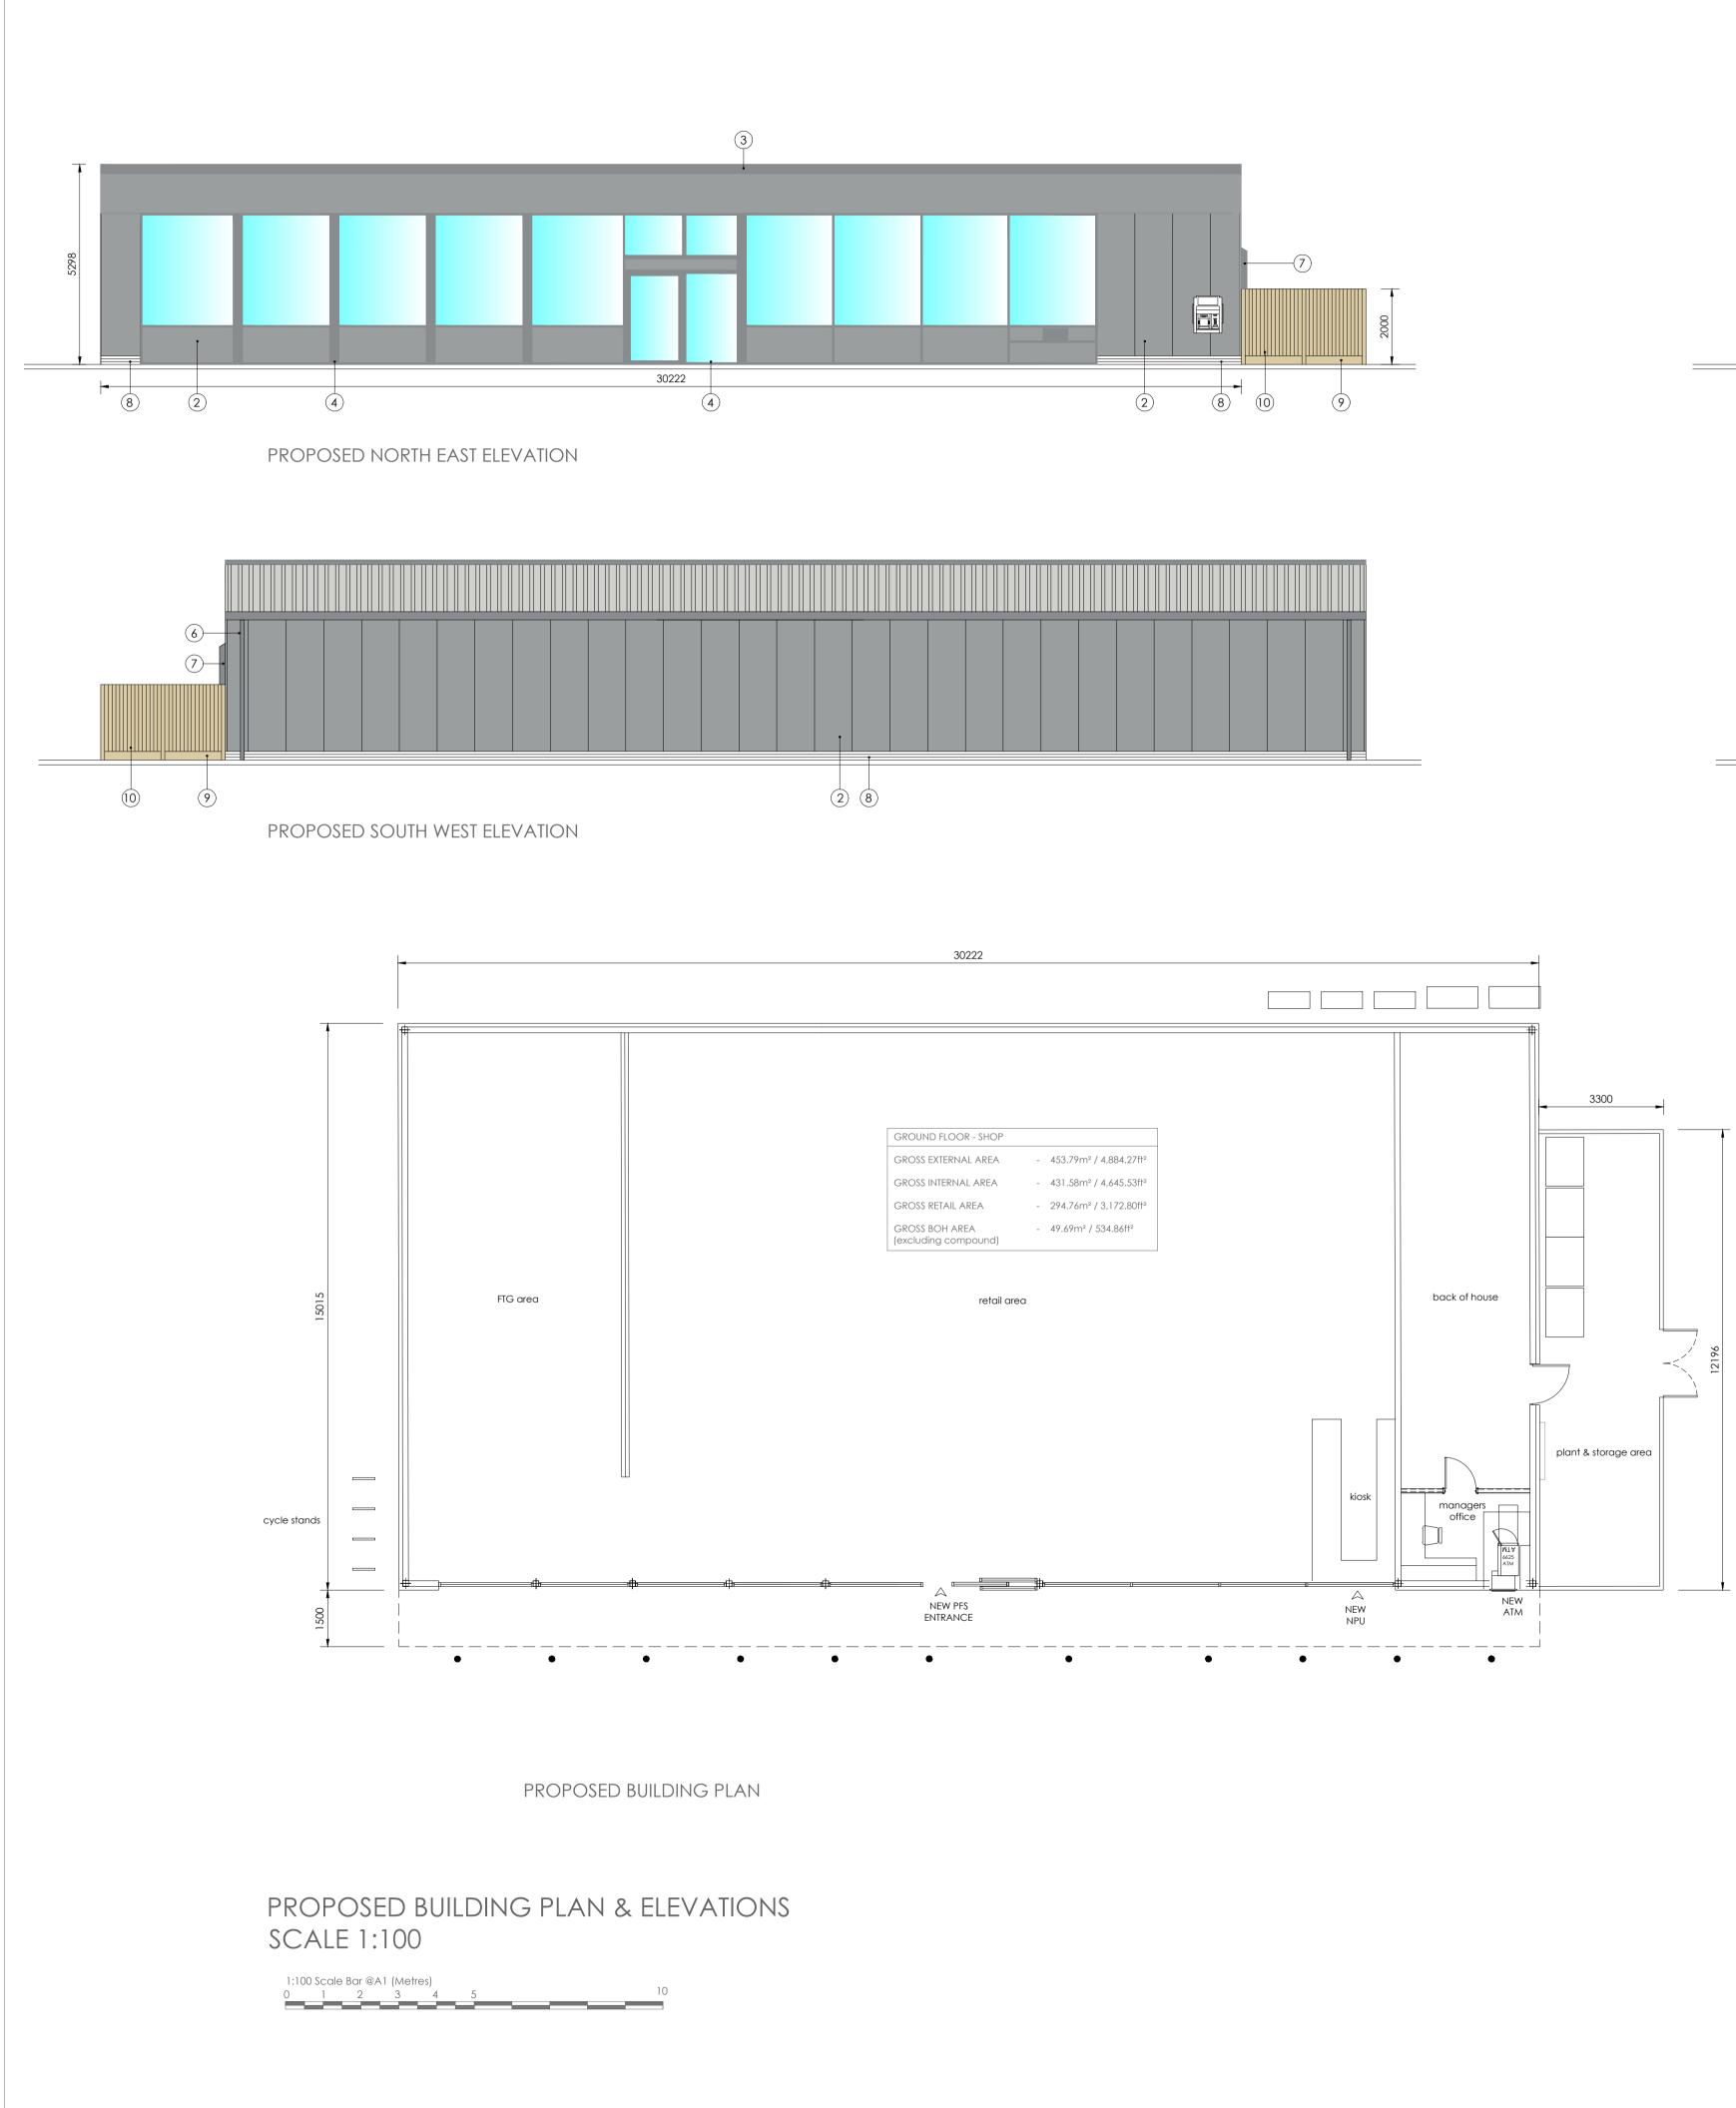

CAD file ref: Kelty - WPS-SGN-002\_PLANNING\_Rev 12.dwg

PROPOSED SOUTH EAST ELEVATION

## MATERIALS SCHEDULE

- 1 Insulated composite roof sheet. Colour: Goose Grey RAL: 7038
- Insulated composite vertical wall cladding panels and flashings. Finish to be exposed Mirco rib cladding: External face to be 0.63 grade Colour: Basalt Grey RAL 7012.
- Roof fascias PPC aluminium.Colour: RAL 7016 Anthracite grey
- Shopfront and automatic entrance door, PPC (4) aluminium. Colour: RAL 7016 Anthracite grey
- 5 Steel security and delivery doors & frames. Colour: RAL 7016 Anthracite grey
- 6 Rain water goods. Colour: RAL 7016 Anthracite grey
- Services shroud.
  Colour: RAL 7016 Anthracite grey
- 8 3 No. courses of engineering bricks 9 225 x 25mm concrete gravel board
- (10) 1775mm high timber close boarded timber fence